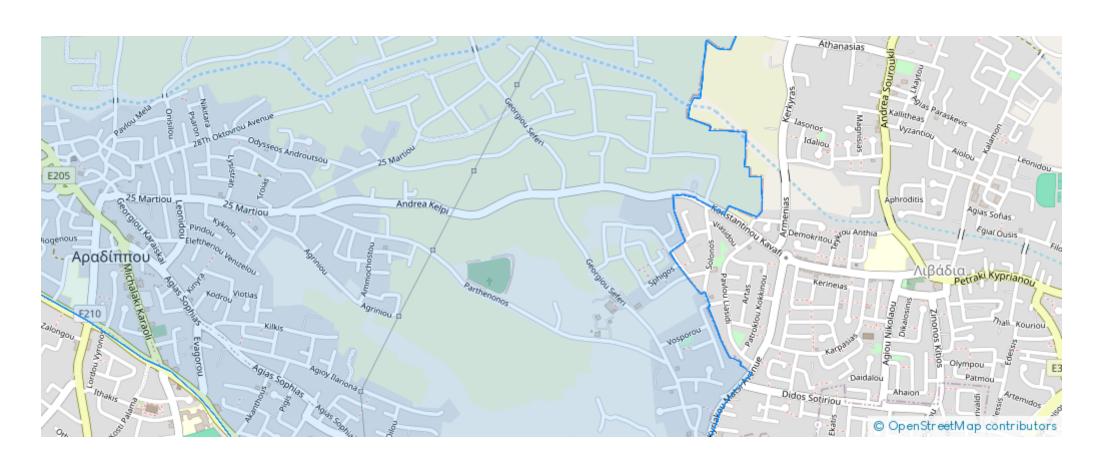

## Residential land 1070 m<sup>2</sup> €420.000

Larnaka, Apos-Lukas-Center-Aradippou-7104, Cyprus

**Offered at:** € 420,000

**Estate ID:** 54760

**Ref:** ba5381266

24m<sup>2</sup>

546m<sup>2</sup>

## ATIOE PANOYPIOE

KKOYAAE

άρια: 0 Τειρ. Μέιρα: 524

ς φαίνονται στο επίσημο Κτηματικό σχέδιο

## TOIXEIA IAIOKTHTH KAI EYM





**ΦANOYPIOE** 

3/

Τειρ. Μέιρα: 546

Ava

ΦÚ.

ΣX

ЧT

TE

KA

ονιαι σιο επίσημο Κιηματικό σχέδιο

XEIA IAIOKTHTH KAI EYMG

Όνομα και Διεύθυνση



Total plot's-land's area: 1070 m<sup>2</sup>



Coverage: 50 %



Density: 90 %



Available from: 2024-08-13



Offered at: 420,000



Type: **Residential** 

""""2 plots for sale. Adjacent to green area. Residential with 90% density and 50% coverage, 2 floors"""...

## **Estate on map:**