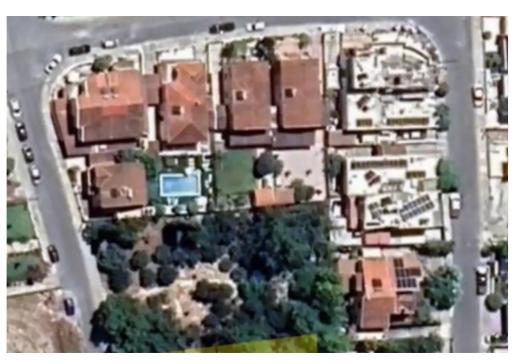

## Residential land 1070 m<sup>2</sup> €420.000

Larnaka, Apos-Lukas-Center-Aradippou-7104, Cyprus

**Offered at:** € 420,000

**Estate ID:** 54760

**Ref:** ba5381266

24m<sup>2</sup>

546m<sup>2</sup>