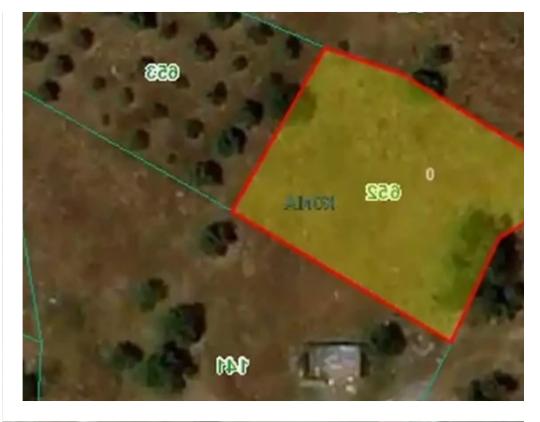

Coverage: 0 %

Available from: 2024-08-13

Planning zone: Ka8

Sale of Residential Land in Konia, Paphos Situated in one of Paphos' most desirable and sought-after neighborhoods It has great access to both the city center and the highway entrance! It is a really good spot in a quiet neighborhood for investment or development of a residential building with apartments. 1338m2 of Land area 60% of Building Density 35% of Site Coverage Up to 2 floors and a height of 10m Nearby Amenities: Paphos International Airport, beach, highway, hospital, city center...

## **Estate on map:**

| EN  | KONIA | ΔΗΜΟΣ/ΚΟΙΝΟΤΗΤΑ          | ΠΑΦΟΣ  |
|-----|-------|--------------------------|--------|
| AΡ  |       | AMHMT                    | 0/4444 |
| ΕIΔ | 1338  | ΕΜΒΑΔΟ ΤΕΜΑΧΙΟΥ (σε τ.μ) | 51/04  |