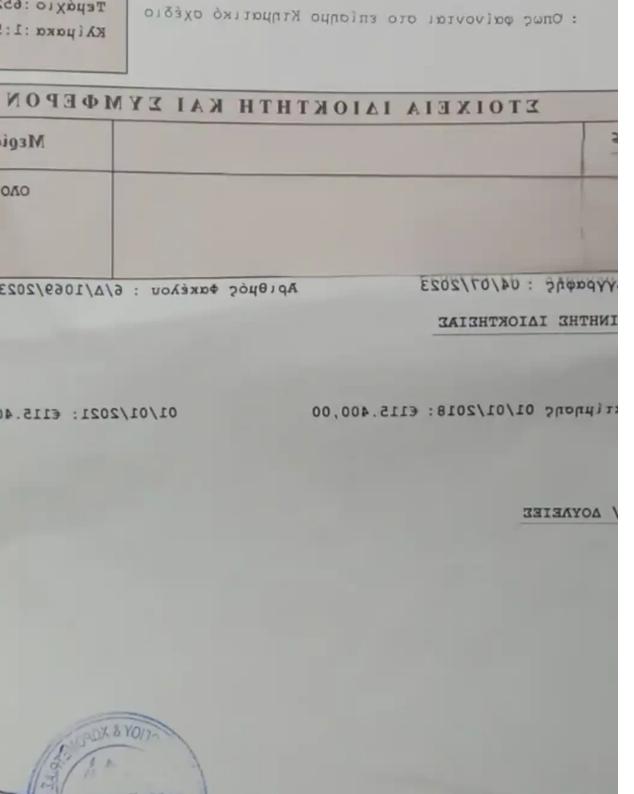

## Residential land 1338 m<sup>2</sup>

**€120.000** 

Paphos, Konia-8300, Cyprus

**Offered at:** € 120,000

**Estate ID:** 54764

**Ref:** ba5380579

| TO EMBADOY | ДОМНЕН | КАЛҮФН |
|------------|--------|--------|
|            | 0.6    | 0.35   |

των Σχεδίων Ανάπτυξης.

γν είναι ακριβής, σε περίπτωση που αυτή υπολογίστηκε γραφικά από το εν χρήσει κτηματικό σχέ ρισμού φορολογίας ή /και άλλων τελών και δεν αποτελούν την αγοραία αξία του ακινήτου.

Total plot's-land's area: 1338 m<sup>2</sup>

Coverage: 0 %

Available from: 2024-08-13

Planning zone: Ka8

Sale of Residential Land in Konia, Paphos Situated in one of Paphos' most desirable and sought-after neighborhoods It has great access to both the city center and the highway entrance! It is a really good spot in a quiet neighborhood for investment or development of a residential building with apartments. 1338m2 of Land area 60% of Building Density 35% of Site Coverage Up to 2 floors and a height of 10m Nearby Amenities: Paphos International Airport, beach, highway, hospital, city center...

## **Estate on map:**

| EN  | KONIA | ΔΗΜΟΣ/ΚΟΙΝΟΤΗΤΑ          | ΠΑΦΟΣ  |
|-----|-------|--------------------------|--------|
| AΡ  |       | AMHMT                    | 0/4444 |
| ΕIΔ | 1338  | ΕΜΒΑΔΟ ΤΕΜΑΧΙΟΥ (σε τ.μ) | 51/04  |