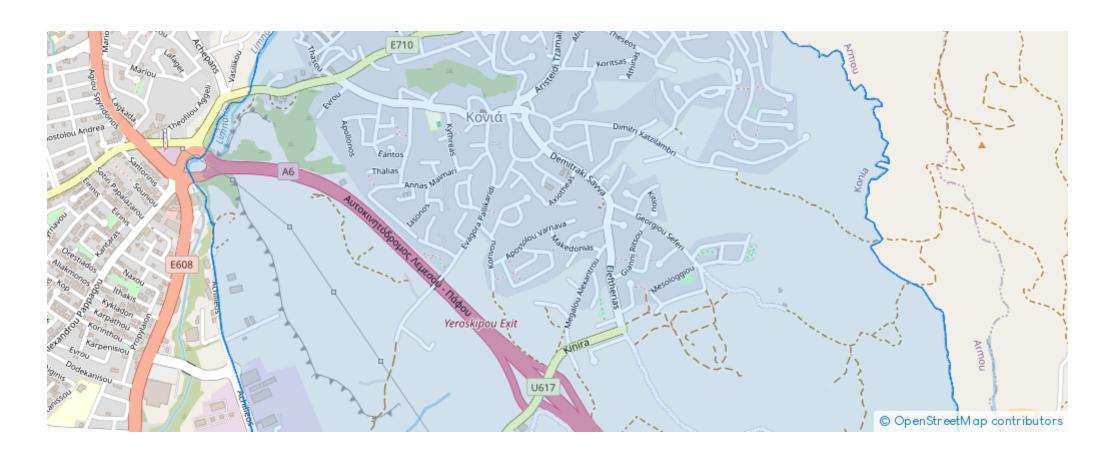

## **Estate on map:**

| EN  | KONIA | ΔΗΜΟΣ/ΚΟΙΝΟΤΗΤΑ          | ΠΑΦΟΣ  |
|-----|-------|--------------------------|--------|
| AΡ  |       | AMHMT                    | 0/4444 |
| ΕIΔ | 1338  | ΕΜΒΑΔΟ ΤΕΜΑΧΙΟΥ (σε τ.μ) | 51/04  |