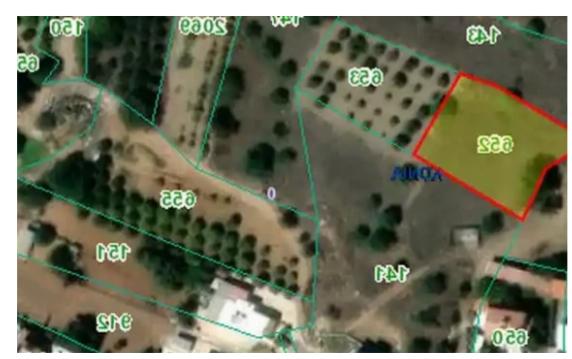

Coverage: 0 %

Available from: 2024-08-13

Planning zone: Ka8

Sale of Residential Land in Konia, Paphos Situated in one of Paphos' most desirable and sought-after neighborhoods It has great access to both the city center and the highway entrance! It is a really good spot in a quiet neighborhood for investment or development of a residential building with apartments. 1338m2 of Land area 60% of Building Density 35% of Site Coverage Up to 2 floors and a height of 10m Nearby Amenities: Paphos International Airport, beach, highway, hospital, city center...

## **Estate on map:**

| EN  | KONIA | ΔΗΜΟΣ/ΚΟΙΝΟΤΗΤΑ          | ΠΑΦΟΣ  |
|-----|-------|--------------------------|--------|
| AΡ  |       | AMHMT                    | 0/4444 |
| ΕIΔ | 1338  | ΕΜΒΑΔΟ ΤΕΜΑΧΙΟΥ (σε τ.μ) | 51/04  |