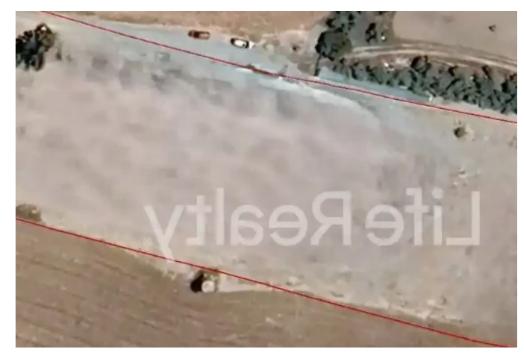

## Agricultural land 8362 m<sup>2</sup> €500.000

Limassol, Church-Agios-Nikolaos-3096, Cyprus

Offered at: € 500,000 Estate ID: 54765 Ref: ba5380988

""Introducing this exceptional field spanning 8,362 m<sup>2</sup>, nestled in the tranquil area of Pyrgos, Limassol. Positioned just 100 meters from major routes and the residential area, this plot offers easy access while maintaining a peaceful suburban atmosphere. The field has a right of way and a smooth, leveled surface, ensuring convenient accessibility. Ideally located, it is only a 20-minute drive from Limassol city center, a quick 5-minute drive from the beach, and a mere 2-minute drive from the highway. The field is conveniently close to all essential amenities and luxurious 5-star hotels, enhancing its appeal and accessibility. The Pyrgos area has experienced significant tourism, commercial...