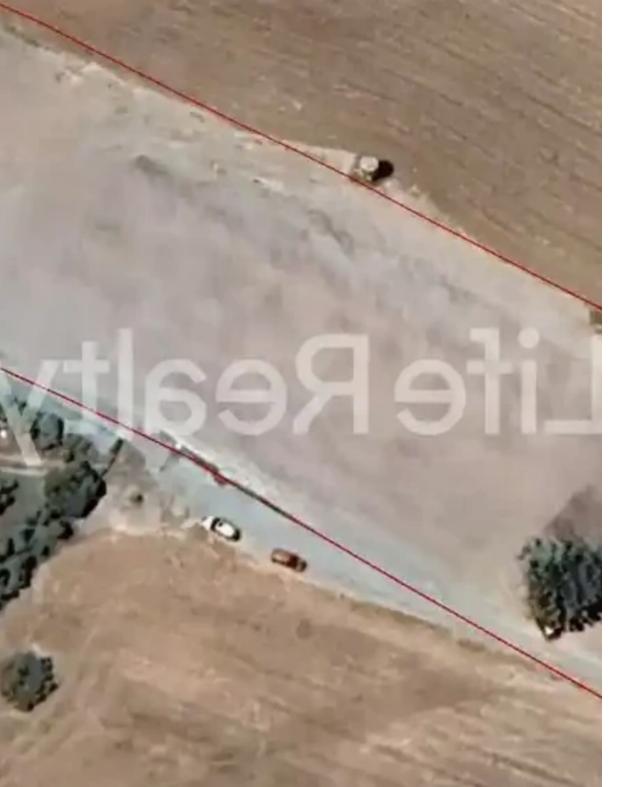

## Agricultural land 8362 m<sup>2</sup> €500.000

Limassol, Church-Agios-Nikolaos-3096, Cyprus

Offered at: € 500,000 Estate ID: 54765 Ref: ba5380988

""Introducing this exceptional field spanning 8,362 m<sup>2</sup>, nestled in the tranquil area of Pyrgos, Limassol. Positioned just 100 meters from major routes and the residential area, this plot offers easy access while maintaining a peaceful suburban atmosphere. The field has a right of way and a smooth, leveled surface, ensuring convenient accessibility. Ideally located, it is only a 20-minute drive from Limassol city center, a quick 5-minute drive from the beach, and a mere 2-minute drive from the highway. The field is conveniently close to all essential amenities and luxurious 5-star hotels, enhancing its appeal and accessibility. The Pyrgos area has experienced significant tourism, commercial...