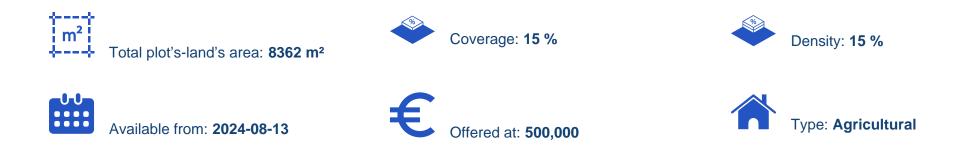

## Agricultural land 8362 m<sup>2</sup> €500.000

Limassol, Church-Agios-Nikolaos-3096, Cyprus

Offered at: € 500,000 Estate ID: 54765 Ref: ba5380988

""Introducing this exceptional field spanning 8,362 m<sup>2</sup>, nestled in the tranquil area of Pyrgos, Limassol. Positioned just 100 meters from major routes and the residential area, this plot offers easy access while maintaining a peaceful suburban atmosphere. The field has a right of way and a smooth, leveled surface, ensuring convenient accessibility. Ideally located, it is only a 20-minute drive from Limassol city center, a quick 5-minute drive from the beach, and a mere 2-minute drive from the highway. The field is conveniently close to all essential amenities and luxurious 5-star hotels, enhancing its appeal and accessibility. The Pyrgos area has experienced significant tourism, commercial...