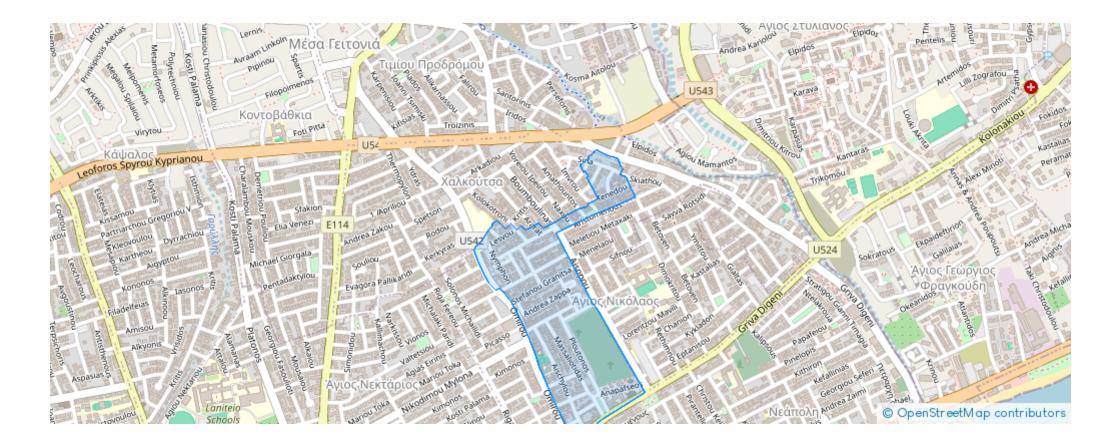

Offered at: € 500,000 Estate ID: 54765 Ref: ba5380988







""Introducing this exceptional field spanning 8,362 m<sup>2</sup>, nestled in the tranquil area of Pyrgos, Limassol. Positioned just 100 meters from major routes and the residential area, this plot offers easy access while maintaining a peaceful suburban atmosphere. The field has a right of way and a smooth, leveled surface, ensuring convenient accessibility. Ideally located, it is only a 20-minute drive from Limassol city center, a quick 5-minute drive from the beach, and a mere 2-minute drive from the highway. The field is conveniently close to all essential amenities and luxurious 5-star hotels, enhancing its appeal and accessibility. The Pyrgos area has experienced significant tourism, commercial...

## **Estate on map:**