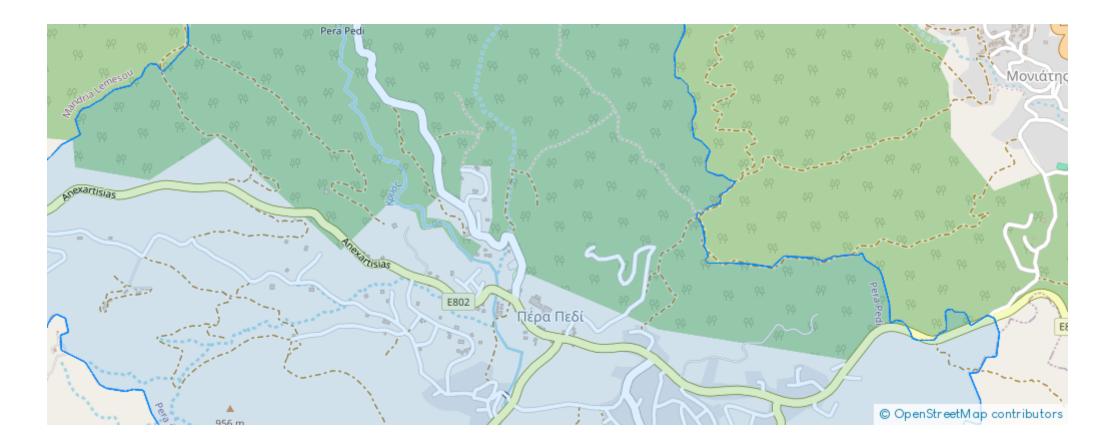

us

Offered at: € 330,000 Estate ID: 54767 Ref: ba5380713





""Introducing this remarkable residential field spanning 6,578 m<sup>2</sup>, nestled in the serene retreat of Moniatis village, surrounded by forested areas and diverse residential developments. Less than a 30-minute drive from Limassol city, this plot boasts a prime location with a registered road in the front, providing easy access to the highway while maintaining a peaceful suburban ambiance. Moniatis village is experiencing a growing permanent population, drawn by lower real estate prices compared to urban centers, beautiful natural surroundings, and the emergence of new businesses such as pharmacies, supermarkets, and bakeries. The village offers abundant oxygen, nature trails, historic churche...

## **Estate on map:**