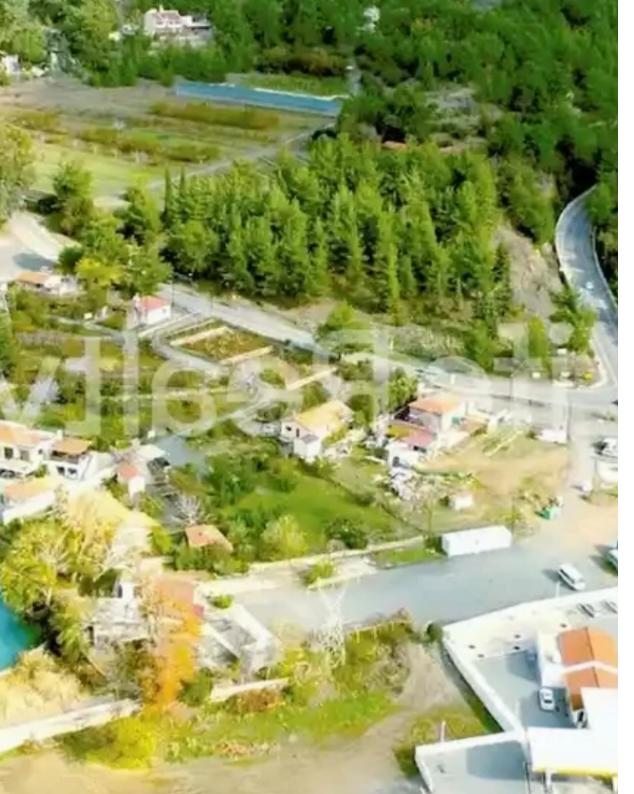

## €330.000

Limassol, Pera-Pedi-4779 , Cyprus

Offered at: € 330,000 Estate ID: 54767 Ref: ba5380713

""Introducing this remarkable residential field spanning 6,578 m<sup>2</sup>, nestled in the serene retreat of Moniatis village, surrounded by forested areas and diverse residential developments. Less than a 30-minute drive from Limassol city, this plot boasts a prime location with a registered road in the front, providing easy access to the highway while maintaining a peaceful suburban ambiance. Moniatis village is experiencing a growing permanent population, drawn by lower real estate prices compared to urban centers, beautiful natural surroundings, and the emergence of new businesses such as pharmacies, supermarkets, and bakeries. The village offers abundant oxygen, nature trails, historic churche...