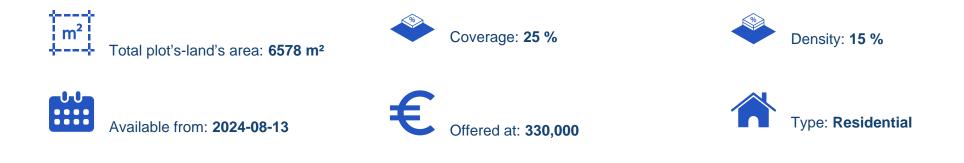

## Residential land 6578 m<sup>2</sup>

## €330.000

Limassol, Pera-Pedi-4779 , Cyprus

Offered at: € 330,000 Estate ID: 54767 Ref: ba5380713

""Introducing this remarkable residential field spanning 6,578 m<sup>2</sup>, nestled in the serene retreat of Moniatis village, surrounded by forested areas and diverse residential developments. Less than a 30-minute drive from Limassol city, this plot boasts a prime location with a registered road in the front, providing easy access to the highway while maintaining a peaceful suburban ambiance. Moniatis village is experiencing a growing permanent population, drawn by lower real estate prices compared to urban centers, beautiful natural surroundings, and the emergence of new businesses such as pharmacies, supermarkets, and bakeries. The village offers abundant oxygen, nature trails, historic churche...