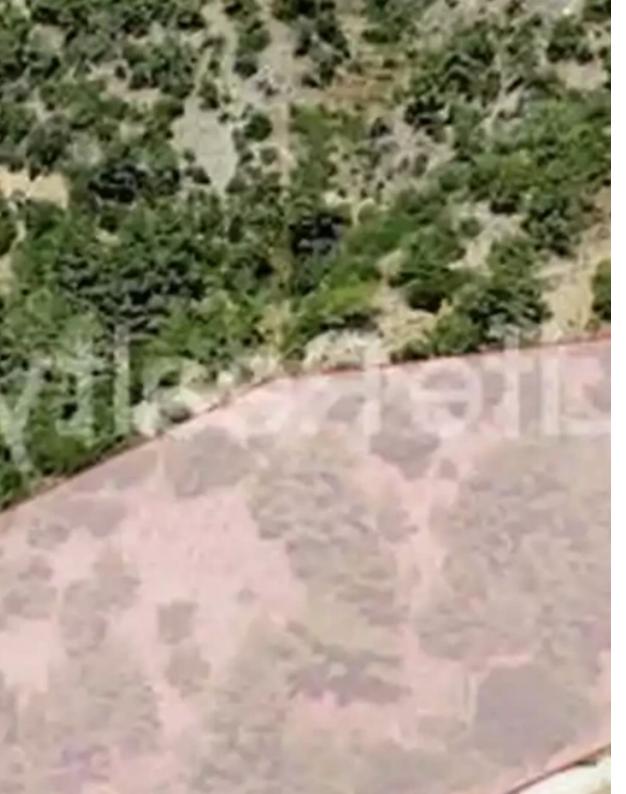

## Residential land 6689 m<sup>2</sup>

## €270.000

Limassol, Pera-Pedi-4779, Cyprus

Offered at: €270,000 Estate ID: 54768 Ref: ba5380714

"""Introducing this remarkable residential field spanning 6,689 m<sup>2</sup>, nestled in the serene retreat of Moniatis village. Surrounded by lush forested areas and diverse residential developments, this plot offers a tranquil escape just a 30-minute drive from Limassol city. With a registered road only 130 meters away, it provides easy access to the highway while maintaining a peaceful suburban ambiance. Moniatis village is experiencing a growing permanent population, drawn by lower real estate prices compared to urban centers, beautiful natural surroundings, and the emergence of new businesses such as pharmacies, supermarkets, and bakeries. The village offers abundant oxygen, nature trails and v...