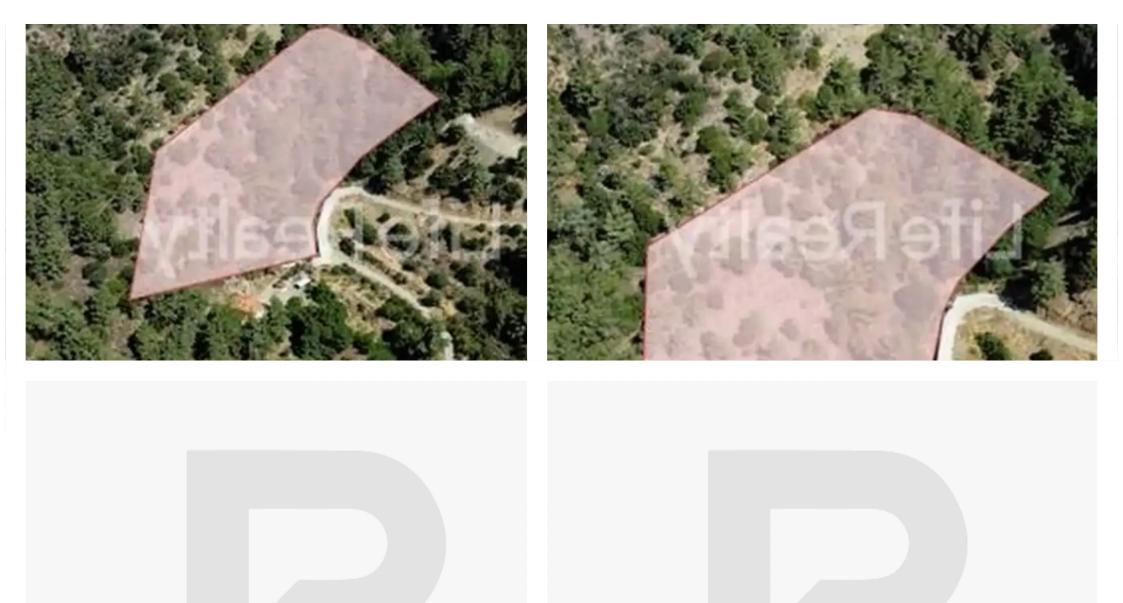

## Residential land 6689 m<sup>2</sup>

## €270.000

Limassol, Pera-Pedi-4779, Cyprus

Offered at: €270,000 Estate ID: 54768 Ref: ba5380714

"""Introducing this remarkable residential field spanning 6,689 m<sup>2</sup>, nestled in the serene retreat of Moniatis village. Surrounded by lush forested areas and diverse residential developments, this plot offers a tranquil escape just a 30-minute drive from Limassol city. With a registered road only 130 meters away, it provides easy access to the highway while maintaining a peaceful suburban ambiance. Moniatis village is experiencing a growing permanent population, drawn by lower real estate prices compared to urban centers, beautiful natural surroundings, and the emergence of new businesses such as pharmacies, supermarkets, and bakeries. The village offers abundant oxygen, nature trails and v...