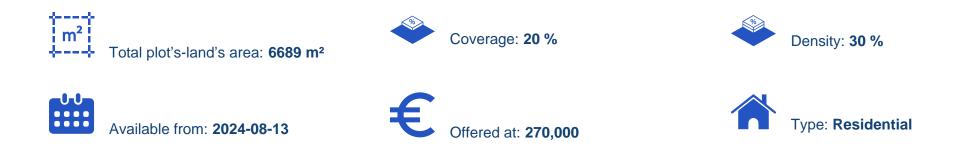

## Residential land 6689 m<sup>2</sup>

## €270.000

Limassol, Pera-Pedi-4779, Cyprus

Offered at: €270,000 Estate ID: 54768 Ref: ba5380714

"""Introducing this remarkable residential field spanning 6,689 m<sup>2</sup>, nestled in the serene retreat of Moniatis village. Surrounded by lush forested areas and diverse residential developments, this plot offers a tranquil escape just a 30-minute drive from Limassol city. With a registered road only 130 meters away, it provides easy access to the highway while maintaining a peaceful suburban ambiance. Moniatis village is experiencing a growing permanent population, drawn by lower real estate prices compared to urban centers, beautiful natural surroundings, and the emergence of new businesses such as pharmacies, supermarkets, and bakeries. The village offers abundant oxygen, nature trails and v...