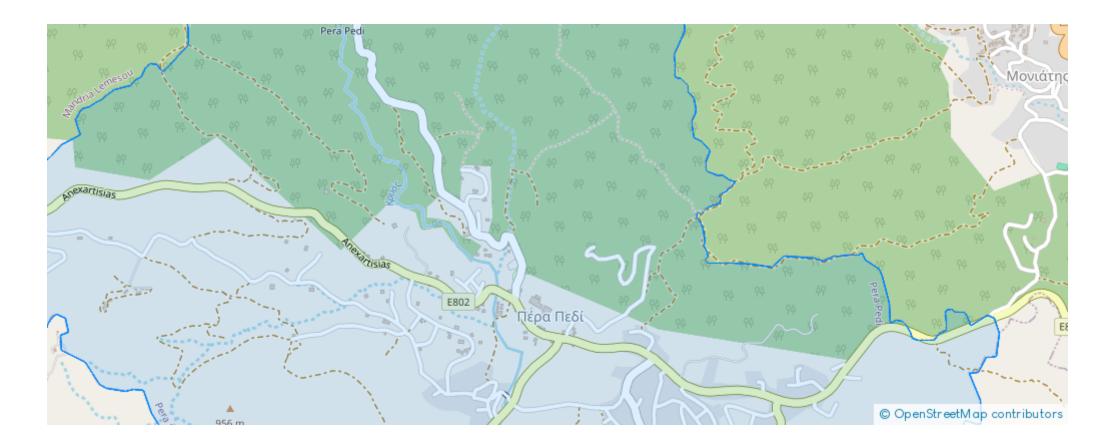

rus

Offered at: €270,000 Estate ID: 54768 Ref: ba5380714





"""Introducing this remarkable residential field spanning 6,689 m<sup>2</sup>, nestled in the serene retreat of Moniatis village. Surrounded by lush forested areas and diverse residential developments, this plot offers a tranquil escape just a 30-minute drive from Limassol city. With a registered road only 130 meters away, it provides easy access to the highway while maintaining a peaceful suburban ambiance. Moniatis village is experiencing a growing permanent population, drawn by lower real estate prices compared to urban centers, beautiful natural surroundings, and the emergence of new businesses such as pharmacies, supermarkets, and bakeries. The village offers abundant oxygen, nature trails and v...

## **Estate on map:**