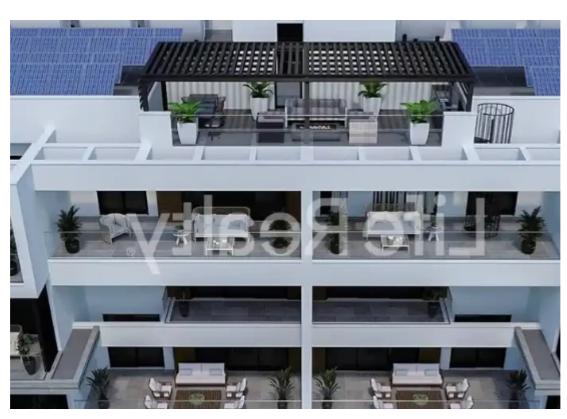

## 2-bedroom apartment f?r s?le

Limassol, Ayiou-Neophytou-School-Ikea-Makarios-Iii-Kato-Polemidia-4155, Cyprus

**Offered at:** €285,000

**Estate ID:** 54781

**Ref:** ba5379955

Bathrooms: 2

Bedrooms: 2

Parking spaces: Covered cars

Available from: 2024-08-13

Offered at: 285,00

Гуре: **Apartment** 

minute drive from the highway, this property offers easy access to a plethora of amenities. Designed and constructed with meticulous attention to detail, it appeals to both discerning investors and potential buyers. Nestled in a tranquil neighbourhood, these apartments promise a luxurious and convenient lifestyle. Boasting outstanding features and top-notch amenities, they ensure a life of sophistication and comfort. The proximity to schools, shops, banks, and other essential services makes this property an ideal choice for those seekin...