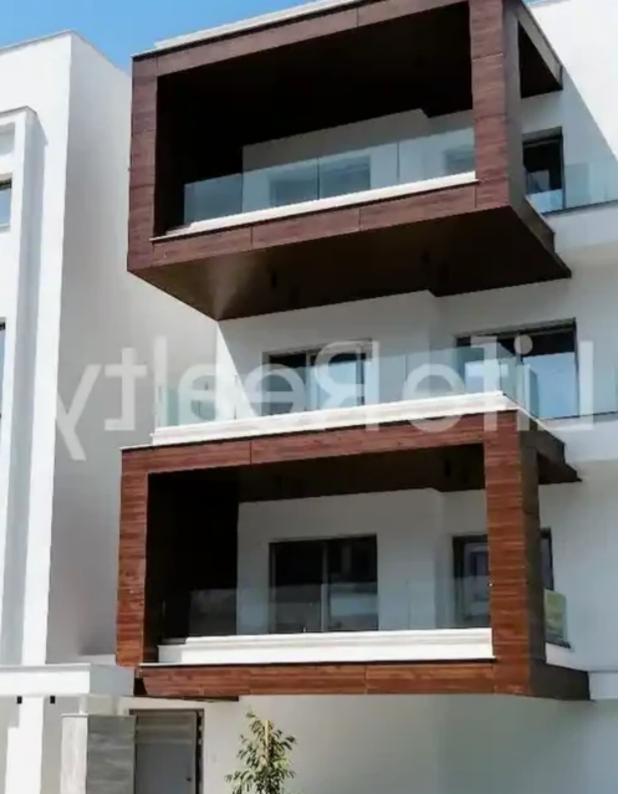

## 2-bedroom apartment f?r s?le €560.000

Limassol, Super-Home-Center-Timou-Prodromou-Mesa-Geitonia-4004, Cyprus

**Offered at:** € 560,000

**Estate ID:** 54784

**Ref:** ba5379973

NET internal area: 86

Bathrooms: 2

Bedrooms: 2

Parking spaces: No cars

Available from: 2024-08-13

Offered at: 560,000

Type: Apartment

Introducing this spectacular three-floor building, nestled in the prestigious Germasogeia area of Limassol. Ideally located, it is just a 10-minute drive from Limassol city center and a 3-minute drive from the highway, providing seamless access to many amenities. This building, with its high-quality finishes, offers an exceptional opportunity for investors and buyers seeking a luxurious lifestyle in a prime location. The property boasts proximity to the beach, just a short 3-minute drive away, and is conveniently close to schools, banks, and markets. This prime location ensures a perfect blend of convenience and luxury, making it an ideal choice for those desiring an upscale lifestyle. Ava...