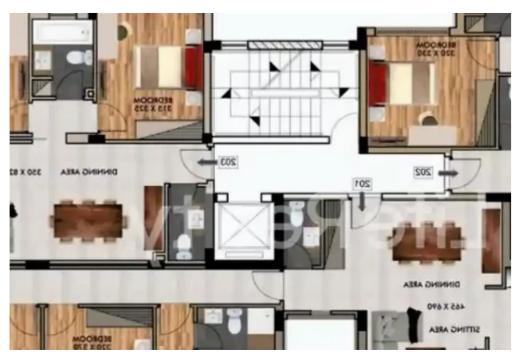

## 2-bedroom apartment f?r s?le €560.000

Limassol, Super-Home-Center-Timou-Prodromou-Mesa-Geitonia-4004, Cyprus

**Offered at:** € 560,000

**Estate ID:** 54784

**Ref:** ba5379973

NET internal area: 86

Bathrooms: 2

Bedrooms: 2

Parking spaces: No cars

Available from: 2024-08-13

Offered at: 560,000

Type: Apartment

Introducing this spectacular three-floor building, nestled in the prestigious Germasogeia area of Limassol. Ideally located, it is just a 10-minute drive from Limassol city center and a 3-minute drive from the highway, providing seamless access to many amenities. This building, with its high-quality finishes, offers an exceptional opportunity for investors and buyers seeking a luxurious lifestyle in a prime location. The property boasts proximity to the beach, just a short 3-minute drive away, and is conveniently close to schools, banks, and markets. This prime location ensures a perfect blend of convenience and luxury, making it an ideal choice for those desiring an upscale lifestyle. Ava...