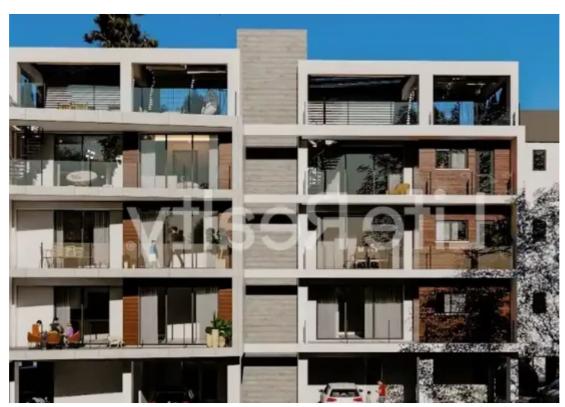

## 2-bedroom penthouse f?r s?le €342.000

Limassol, Ayiou-Neophytou-School-Ikea-Makarios-Iii-Kato-Polemidia-4155 , Cyprus

**Offered at:** € 342,000

**Estate ID:** 54785

**Ref:** ba5379960

NET internal area: 82

Bathrooms: 2

Bedrooms: 2

Parking spaces: Covered cars

Available from: 2024-08-13

Offered at: 342,000

Type: Penthouse

minutes from the highway, these penthouses offer easy access to a variety of amenities. Designed and constructed with meticulous attention to detail, it caters to the tastes of both discerning investors and potential buyers. These penthouses feature an outstanding design and high-quality finishes, ensuring a lifestyle of sophistication and comfort. It offers flexibility and ample space and includes a communal swimming pool for ultimate relaxation. Its proximity to essential services makes it an ideal choice for those seeking a quality urban I...