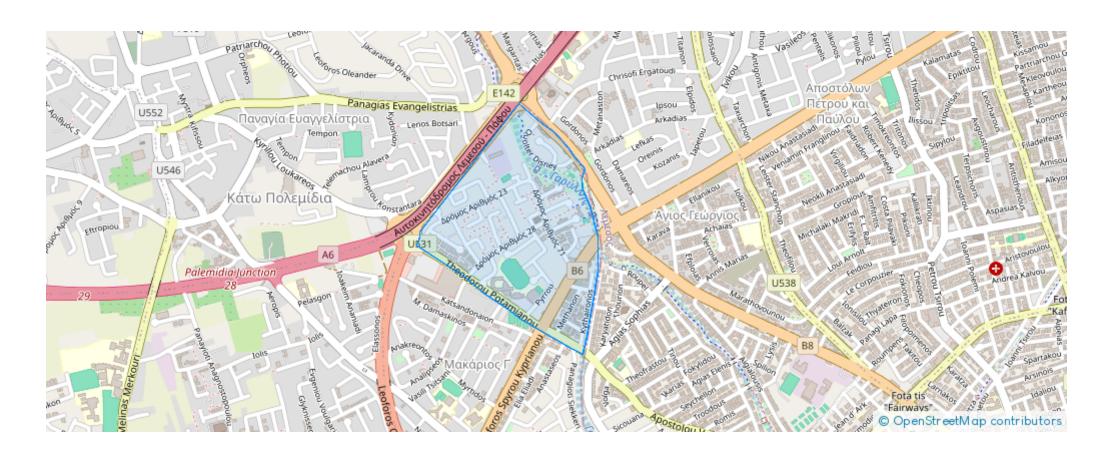

** € 342,000

**Estate ID:** 54785

**Ref:** ba5379960











NET internal area: 82



Bathrooms: 2



Bedrooms: 2



Parking spaces: Covered cars



Available from: 2024-08-13



Offered at: 342,000



Type: Penthouse

minutes from the highway, these penthouses offer easy access to a variety of amenities. Designed and constructed with meticulous attention to detail, it caters to the tastes of both discerning investors and potential buyers. These penthouses feature an outstanding design and high-quality finishes, ensuring a lifestyle of sophistication and comfort. It offers flexibility and ample space and includes a communal swimming pool for ultimate relaxation. Its proximity to essential services makes it an ideal choice for those seeking a quality urban I...

## **Estate on map:**