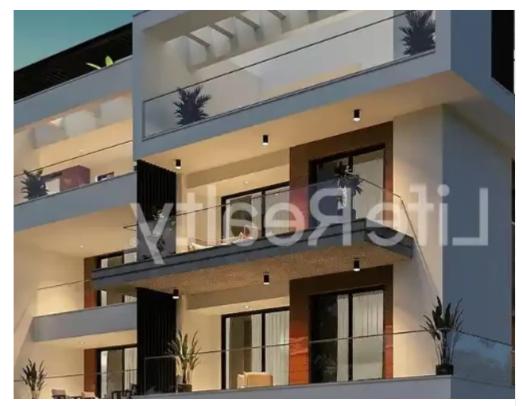

## 3-bedroom penthouse f?r s?le €615.000

Limassol, Ayiou-Neophytou-School-Ikea-Makarios-Iii-Kato-Polemidia-4155, Cyprus

**Offered at:** €615,000

**Estate ID:** 54790

**Ref:** ba5379957

NET internal area: 107

Bathrooms: 2

Bedrooms: 3

Parking spaces: Covered cars

Available from: 2024-08-13

Offered at: 615,000

ype: **Penthouse** 

minute drive from the highway and less than 15 minutes from Limassol city center, this property offers easy access to a plethora of amenities. Designed and constructed with careful attention to detail, it appeals to both discerning investors and potential buyers. Nestled in a tranquil neighbourhood, these apartments promise a luxurious and convenient lifestyle. This Penthouse boasts outstanding features and top-notch amenities, they ensure a life of sophistication and comfort. Is close to schools, shops, banks, and other essential servic...