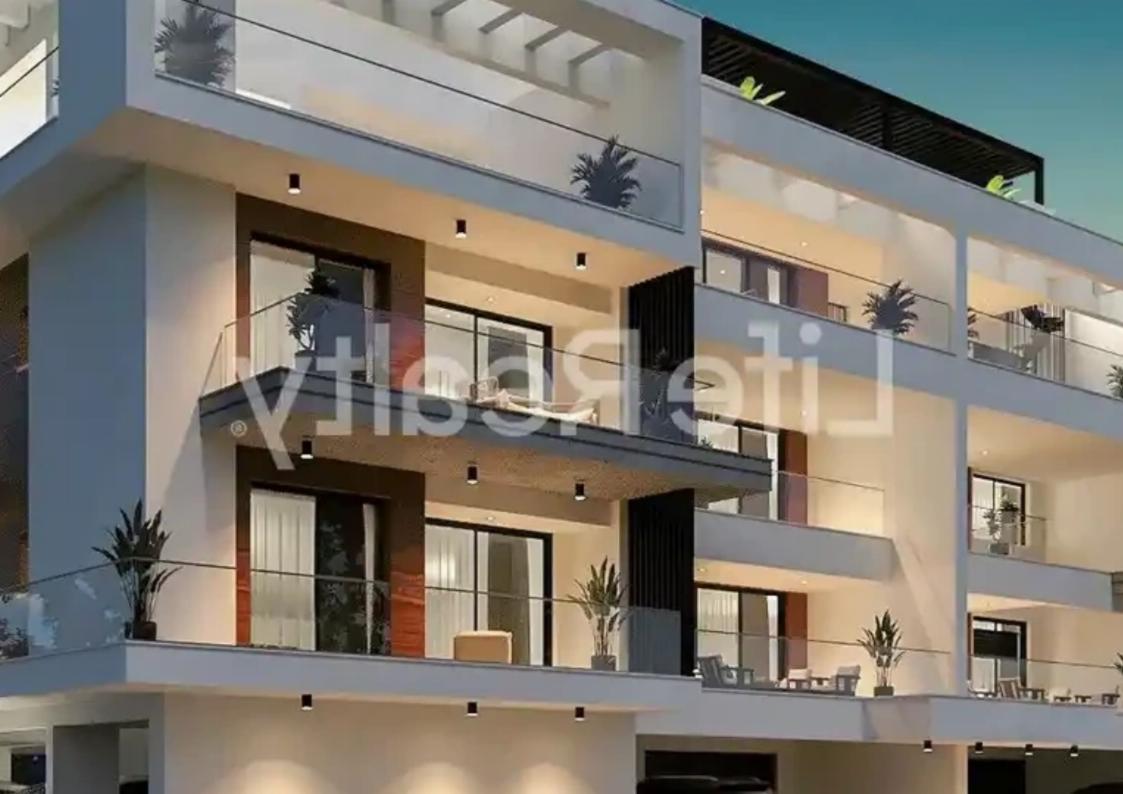

## 3-bedroom penthouse f?r s?le €615.000

Limassol, Ayiou-Neophytou-School-Ikea-Makarios-Iii-Kato-Polemidia-4155, Cyprus

**Offered at:** €615,000

**Estate ID:** 54790

**Ref:** ba5379957

NET internal area: 107

Bathrooms: 2

Bedrooms: 3

Parking spaces: Covered cars

Available from: 2024-08-13

Offered at: 615,000

ype: **Penthouse** 

minute drive from the highway and less than 15 minutes from Limassol city center, this property offers easy access to a plethora of amenities. Designed and constructed with careful attention to detail, it appeals to both discerning investors and potential buyers. Nestled in a tranquil neighbourhood, these apartments promise a luxurious and convenient lifestyle. This Penthouse boasts outstanding features and top-notch amenities, they ensure a life of sophistication and comfort. Is close to schools, shops, banks, and other essential servic...