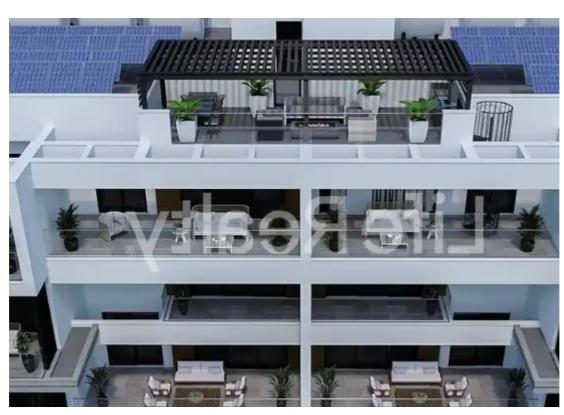

## 3-bedroom penthouse f?r s?le €615.000

Limassol, Ayiou-Neophytou-School-Ikea-Makarios-Iii-Kato-Polemidia-4155, Cyprus

**Offered at:** €615,000

**Estate ID:** 54790

**Ref:** ba5379957

NET internal area: 107

Bathrooms: 2

Bedrooms: 3

Parking spaces: Covered cars

Available from: 2024-08-13

Offered at: 615,000

ype: **Penthouse** 

minute drive from the highway and less than 15 minutes from Limassol city center, this property offers easy access to a plethora of amenities. Designed and constructed with careful attention to detail, it appeals to both discerning investors and potential buyers. Nestled in a tranquil neighbourhood, these apartments promise a luxurious and convenient lifestyle. This Penthouse boasts outstanding features and top-notch amenities, they ensure a life of sophistication and comfort. Is close to schools, shops, banks, and other essential servic...