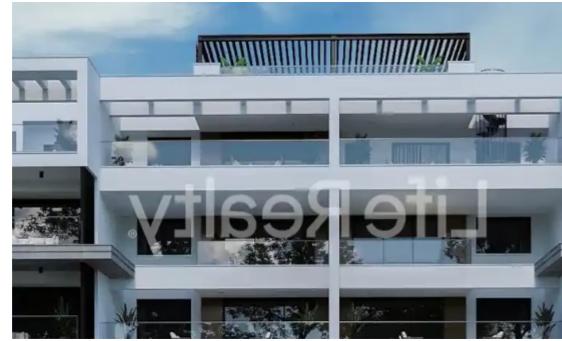

## 3-bedroom penthouse f?r s?le €615.000

Limassol, Ayiou-Neophytou-School-Ikea-Makarios-Iii-Kato-Polemidia-4155, Cyprus

**Offered at:** €615,000

**Estate ID:** 54790

**Ref:** ba5379957

NET internal area: 107

Bathrooms: 2

Bedrooms: 3

Parking spaces: Covered cars

Available from: 2024-08-13

Offered at: 615,000

ype: **Penthouse** 

minute drive from the highway and less than 15 minutes from Limassol city center, this property offers easy access to a plethora of amenities. Designed and constructed with careful attention to detail, it appeals to both discerning investors and potential buyers. Nestled in a tranquil neighbourhood, these apartments promise a luxurious and convenient lifestyle. This Penthouse boasts outstanding features and top-notch amenities, they ensure a life of sophistication and comfort. Is close to schools, shops, banks, and other essential servic...