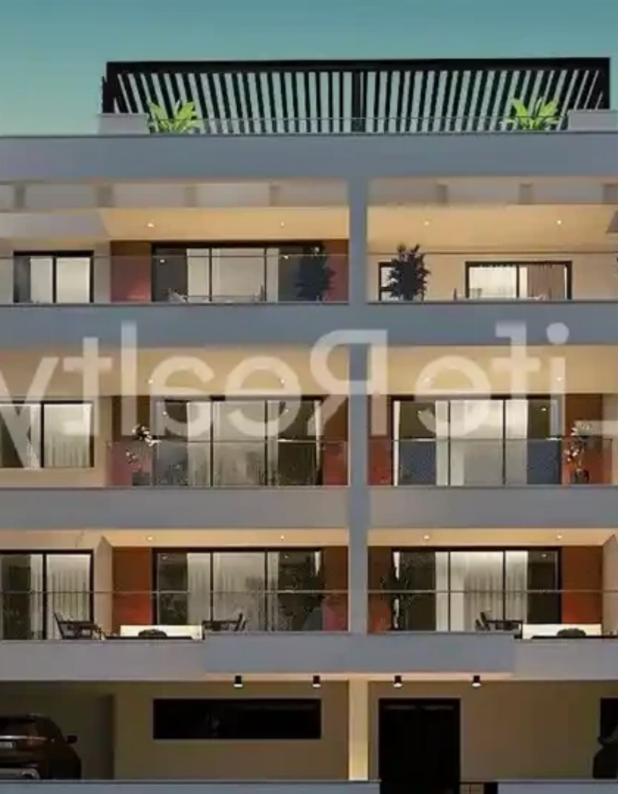

## 3-bedroom penthouse f?r s?le €615.000

Limassol, Ayiou-Neophytou-School-Ikea-Makarios-Iii-Kato-Polemidia-4155, Cyprus

**Offered at:** €615,000

**Estate ID:** 54790

**Ref:** ba5379957

NET internal area: 107

Bathrooms: 2

Bedrooms: 3

Parking spaces: Covered cars

Available from: 2024-08-13

Offered at: 615,000

ype: **Penthouse** 

minute drive from the highway and less than 15 minutes from Limassol city center, this property offers easy access to a plethora of amenities. Designed and constructed with careful attention to detail, it appeals to both discerning investors and potential buyers. Nestled in a tranquil neighbourhood, these apartments promise a luxurious and convenient lifestyle. This Penthouse boasts outstanding features and top-notch amenities, they ensure a life of sophistication and comfort. Is close to schools, shops, banks, and other essential servic...