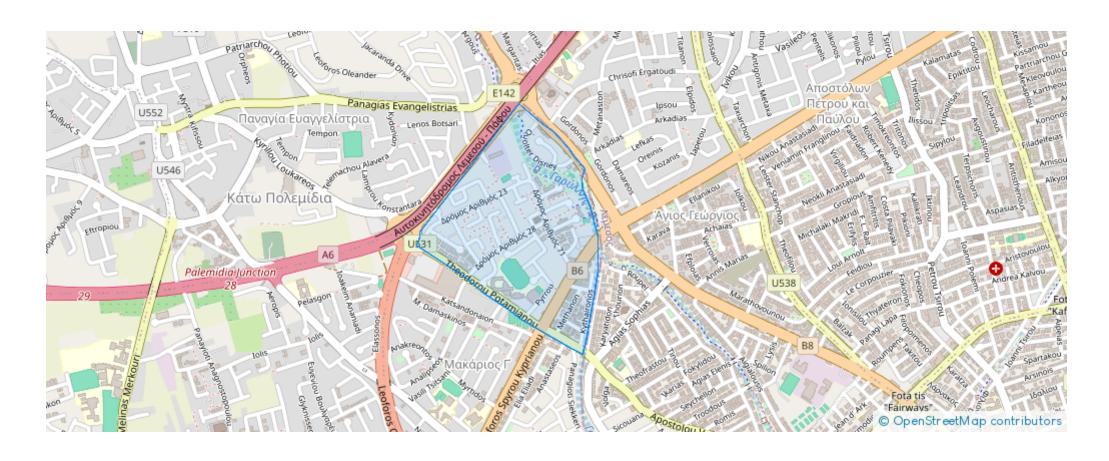

:** €615,000

**Estate ID:** 54790

**Ref:** ba5379957











NET internal area: 107



Bathrooms: 2



Bedrooms: 3



Parking spaces: Covered cars



Available from: 2024-08-13



Offered at: 615,000



ype: **Penthouse** 

minute drive from the highway and less than 15 minutes from Limassol city center, this property offers easy access to a plethora of amenities. Designed and constructed with careful attention to detail, it appeals to both discerning investors and potential buyers. Nestled in a tranquil neighbourhood, these apartments promise a luxurious and convenient lifestyle. This Penthouse boasts outstanding features and top-notch amenities, they ensure a life of sophistication and comfort. Is close to schools, shops, banks, and other essential servic...

## **Estate on map:**