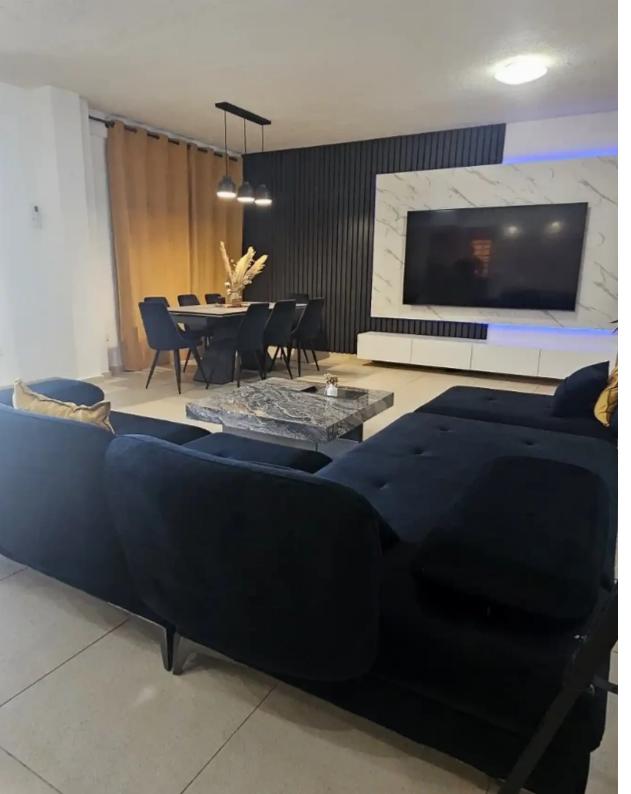

Bedrooms: 2

Parking spaces: Covered cars

Available from: 2024-08-13

Offered at: 1,800

Type: **Apartment** 

Large 1st floor, 2 bedroom flat 125m² + 12m² covered verandah with a panoramic view ot west limassol. The flat has been renovated and converted from 3 bedrooms to 2 bedrooms so the main bedroom consist of a double room with a walking closet with lots of space for clothes and space for office/study area. Open plan spacious living/ dining area and kitchen with a central breakfast bar. ?Large 85'' T-V new ?New Sofas ?Dinning table with 8 chairs ?Washing machine ?Guest W.C ?Covered parking ?Covered verandah with T/V ?10 minutes from Heritage and The Island Private School of Limassol ?1 km North of Ayia Fyla roundabout...