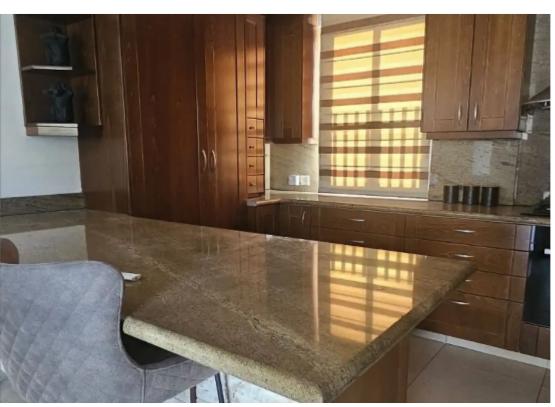

Bedrooms: 2

Parking spaces: Covered cars

Available from: 2024-08-13

Offered at: 1,800

Type: **Apartment** 

Large 1st floor, 2 bedroom flat 125m² + 12m² covered verandah with a panoramic view ot west limassol. The flat has been renovated and converted from 3 bedrooms to 2 bedrooms so the main bedroom consist of a double room with a walking closet with lots of space for clothes and space for office/study area. Open plan spacious living/ dining area and kitchen with a central breakfast bar. ?Large 85'' T-V new ?New Sofas ?Dinning table with 8 chairs ?Washing machine ?Guest W.C ?Covered parking ?Covered verandah with T/V ?10 minutes from Heritage and The Island Private School of Limassol ?1 km North of Ayia Fyla roundabout...