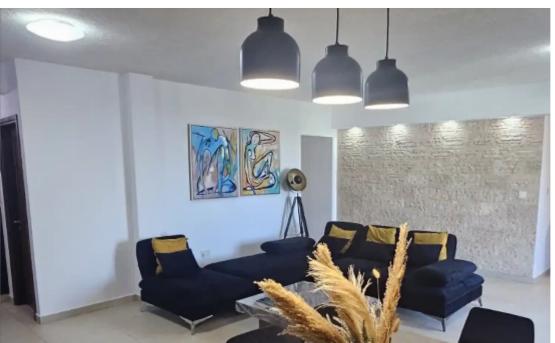

Bedrooms: 2

Parking spaces: Covered cars

Available from: 2024-08-13

Offered at: 1,800

Type: **Apartment** 

Large 1st floor, 2 bedroom flat 125m² + 12m² covered verandah with a panoramic view ot west limassol. The flat has been renovated and converted from 3 bedrooms to 2 bedrooms so the main bedroom consist of a double room with a walking closet with lots of space for clothes and space for office/study area. Open plan spacious living/ dining area and kitchen with a central breakfast bar. ?Large 85'' T-V new ?New Sofas ?Dinning table with 8 chairs ?Washing machine ?Guest W.C ?Covered parking ?Covered verandah with T/V ?10 minutes from Heritage and The Island Private School of Limassol ?1 km North of Ayia Fyla roundabout...