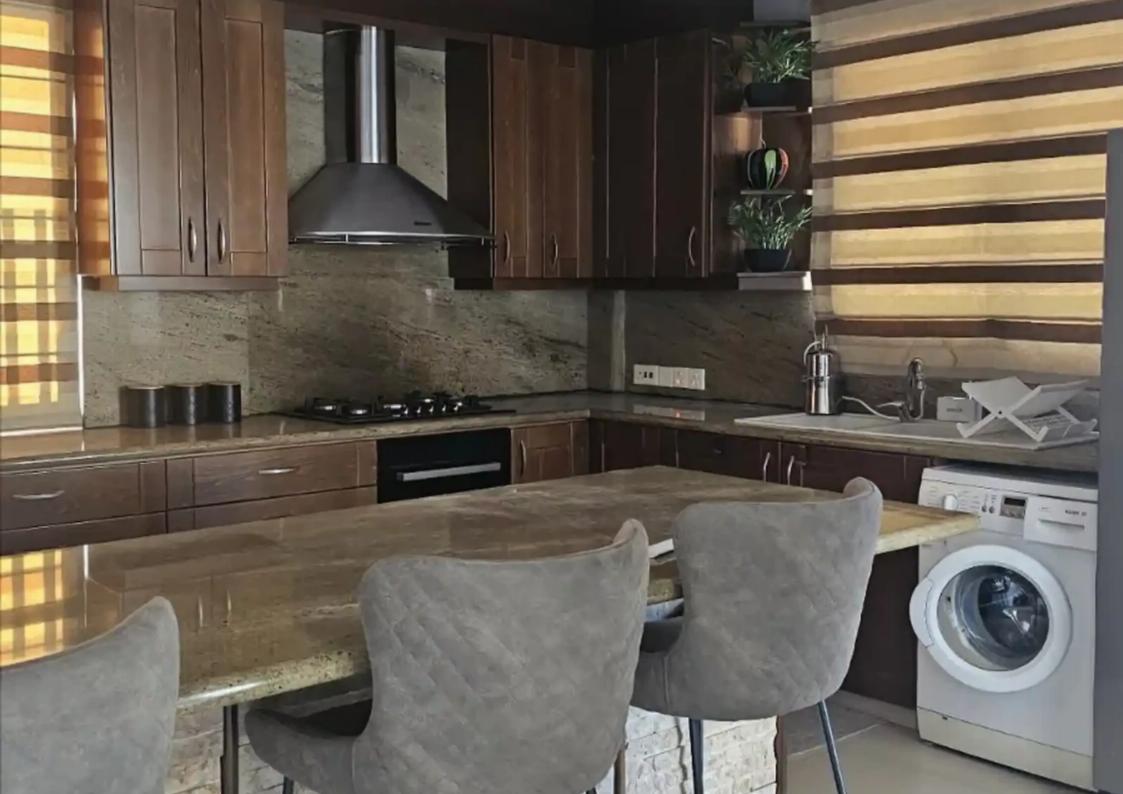

Bedrooms: 2

Parking spaces: Covered cars

Available from: 2024-08-13

Offered at: 1,800

Type: **Apartment** 

Large 1st floor, 2 bedroom flat 125m² + 12m² covered verandah with a panoramic view ot west limassol. The flat has been renovated and converted from 3 bedrooms to 2 bedrooms so the main bedroom consist of a double room with a walking closet with lots of space for clothes and space for office/study area. Open plan spacious living/ dining area and kitchen with a central breakfast bar. ?Large 85'' T-V new ?New Sofas ?Dinning table with 8 chairs ?Washing machine ?Guest W.C ?Covered parking ?Covered verandah with T/V ?10 minutes from Heritage and The Island Private School of Limassol ?1 km North of Ayia Fyla roundabout...