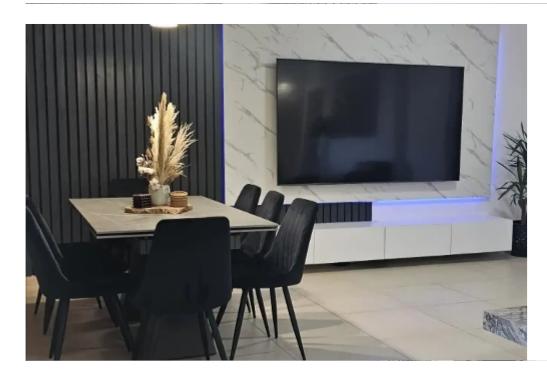

Bedrooms: 2

Parking spaces: Covered cars

Available from: 2024-08-13

Offered at: 1,800

Type: **Apartment** 

Large 1st floor, 2 bedroom flat 125m² + 12m² covered verandah with a panoramic view ot west limassol. The flat has been renovated and converted from 3 bedrooms to 2 bedrooms so the main bedroom consist of a double room with a walking closet with lots of space for clothes and space for office/study area. Open plan spacious living/ dining area and kitchen with a central breakfast bar. ?Large 85'' T-V new ?New Sofas ?Dinning table with 8 chairs ?Washing machine ?Guest W.C ?Covered parking ?Covered verandah with T/V ?10 minutes from Heritage and The Island Private School of Limassol ?1 km North of Ayia Fyla roundabout...