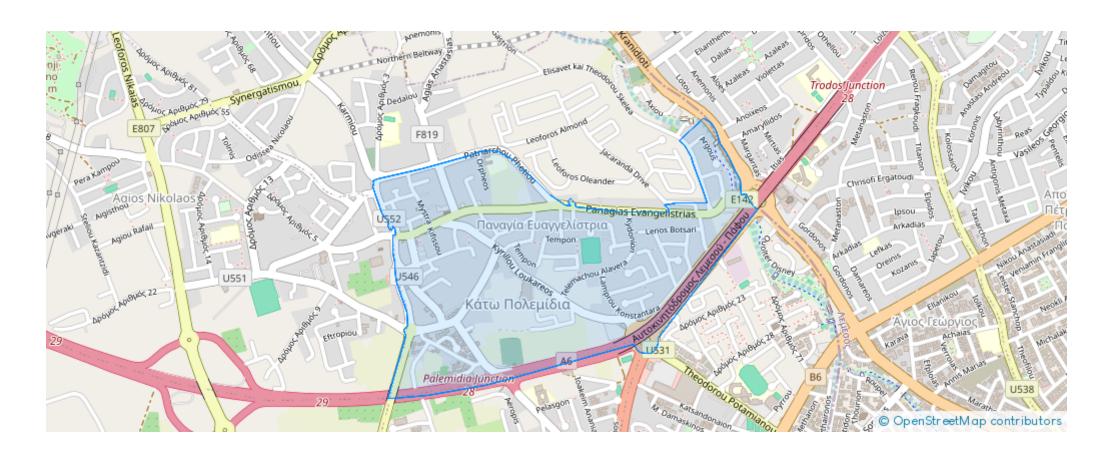

arking spaces: Uncovered cars



Available from: 2024-08-13



Offered at: 1,250



Type: Apartment

Two-bedroom apartment for rent in Kato Polemidia. Total - 100 m include balcony. Two bedrooms and a large living room combined with the kitchen.

Unfurnished. Includes only built-in kitchen appliances (stove and oven, washing machine, refrigerator upon request). One parking place. The apartment is in a new building with high-quality renovations. It is very bright and spacious. All rooms are equipped with energy-efficient air conditioners. There is a large balcony. The area is very quiet. Nearby: Alphamega supermarket (3-minute drive), private schools, pharmacies, kiosks, supermarkets. Easy access to the highway. The apartment will be available in the coming days....

## **Estate on map:**