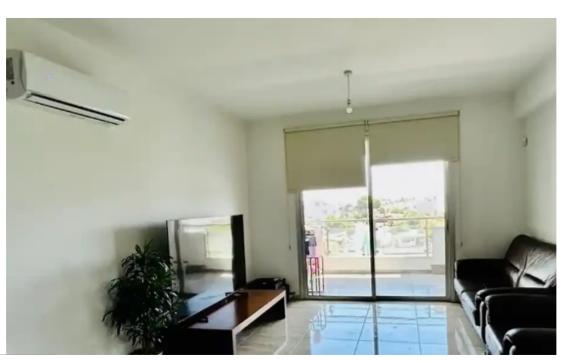

Parking spaces: Uncovered cars

Available from: 2024-08-13

Offered at: 1,250

Type: Apartment

Two-bedroom apartment for rent in Kato Polemidia. Total - 100 m include balcony. Two bedrooms and a large living room combined with the kitchen.

Unfurnished. Includes only built-in kitchen appliances (stove and oven, washing machine, refrigerator upon request). One parking place. The apartment is in a new building with high-quality renovations. It is very bright and spacious. All rooms are equipped with energy-efficient air conditioners. There is a large balcony. The area is very quiet. Nearby: Alphamega supermarket (3-minute drive), private schools, pharmacies, kiosks, supermarkets. Easy access to the highway. The apartment will be available in the coming days....