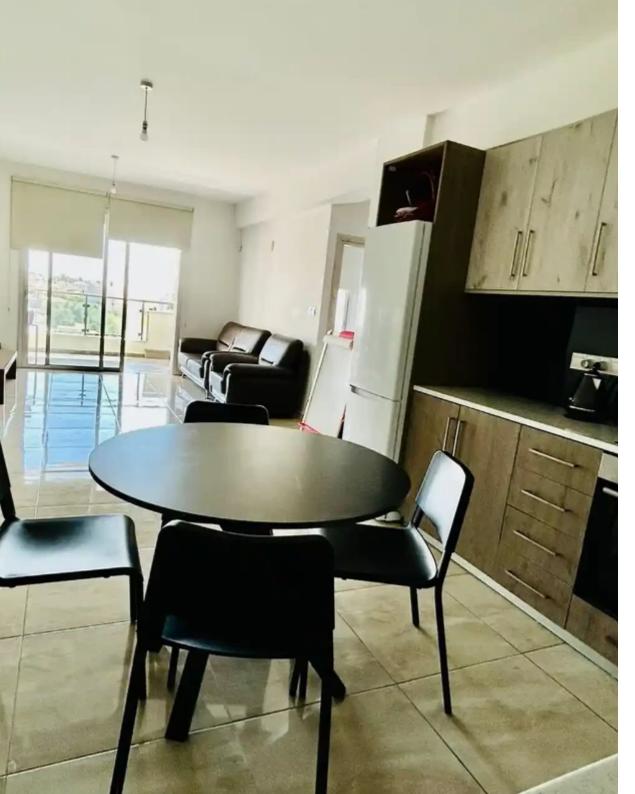

Parking spaces: Uncovered cars

Available from: 2024-08-13

Offered at: 1,250

Type: Apartment

Two-bedroom apartment for rent in Kato Polemidia. Total - 100 m include balcony. Two bedrooms and a large living room combined with the kitchen.

Unfurnished. Includes only built-in kitchen appliances (stove and oven, washing machine, refrigerator upon request). One parking place. The apartment is in a new building with high-quality renovations. It is very bright and spacious. All rooms are equipped with energy-efficient air conditioners. There is a large balcony. The area is very quiet. Nearby: Alphamega supermarket (3-minute drive), private schools, pharmacies, kiosks, supermarkets. Easy access to the highway. The apartment will be available in the coming days....