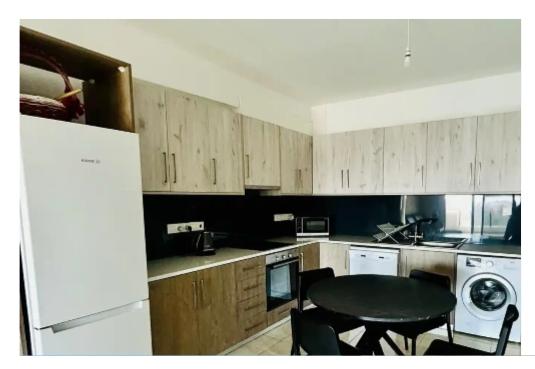

Unfurnished. Includes only built-in kitchen appliances (stove and oven, washing machine, refrigerator upon request). One parking place. The apartment is in a new building with high-quality renovations. It is very bright and spacious. All rooms are equipped with energy-efficient air conditioners. There is a large balcony. The area is very quiet. Nearby: Alphamega supermarket (3-minute drive), private schools, pharmacies, kiosks, supermarkets. Easy access to the highway. The apartment will be available in the coming days....