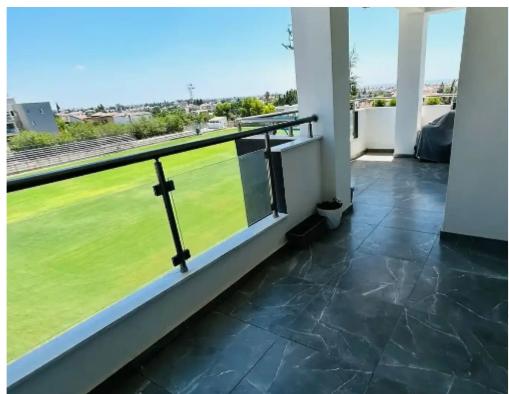

Unfurnished. Includes only built-in kitchen appliances (stove and oven, washing machine, refrigerator upon request). One parking place. The apartment is in a new building with high-quality renovations. It is very bright and spacious. All rooms are equipped with energy-efficient air conditioners. There is a large balcony. The area is very quiet. Nearby: Alphamega supermarket (3-minute drive), private schools, pharmacies, kiosks, supermarkets. Easy access to the highway. The apartment will be available in the coming days....