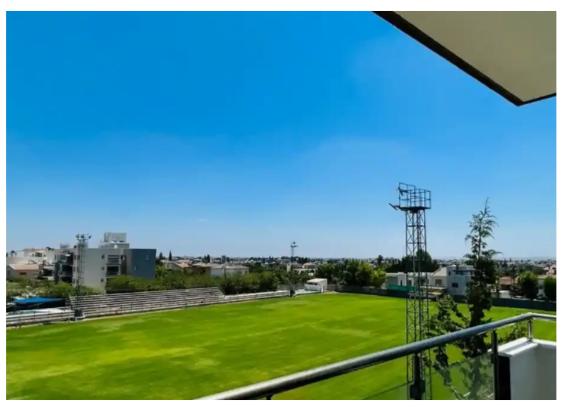

Parking spaces: Uncovered cars

Available from: 2024-08-13

Offered at: 1,250

Type: Apartment

Two-bedroom apartment for rent in Kato Polemidia. Total - 100 m include balcony. Two bedrooms and a large living room combined with the kitchen.

Unfurnished. Includes only built-in kitchen appliances (stove and oven, washing machine, refrigerator upon request). One parking place. The apartment is in a new building with high-quality renovations. It is very bright and spacious. All rooms are equipped with energy-efficient air conditioners. There is a large balcony. The area is very quiet. Nearby: Alphamega supermarket (3-minute drive), private schools, pharmacies, kiosks, supermarkets. Easy access to the highway. The apartment will be available in the coming days....