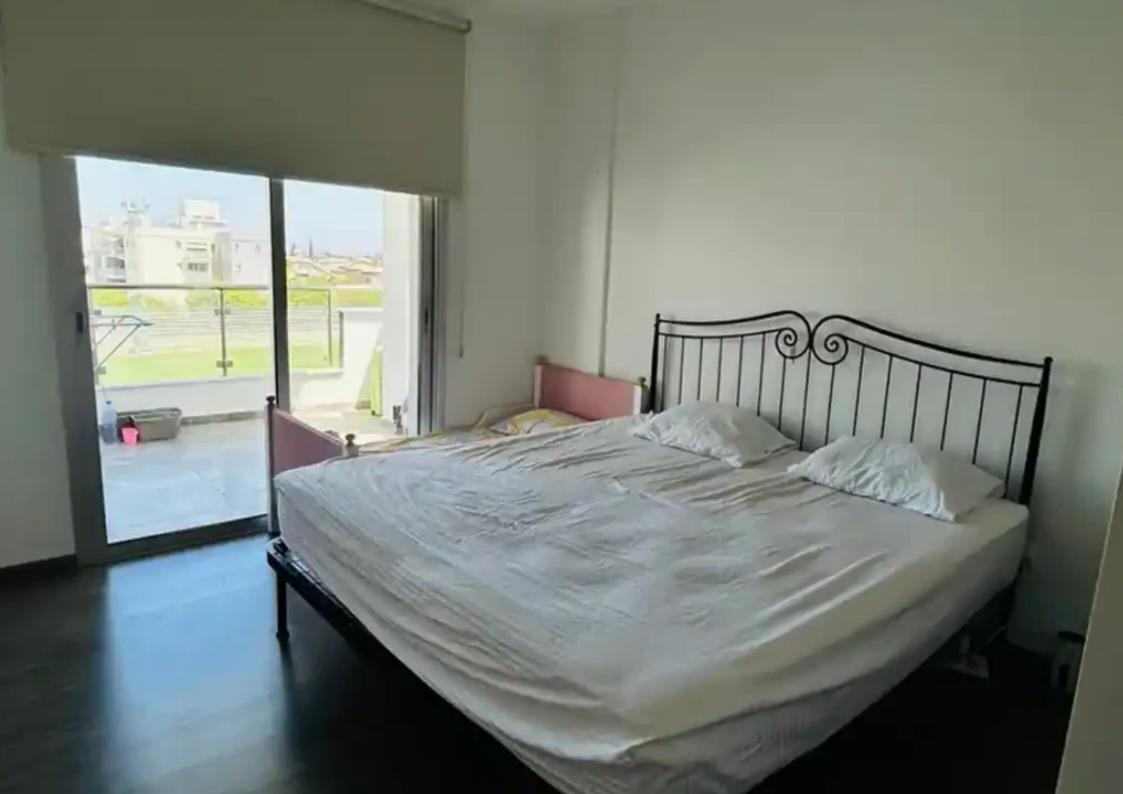

Parking spaces: Uncovered cars

Available from: 2024-08-13

Offered at: 1,250

Type: Apartment

Two-bedroom apartment for rent in Kato Polemidia. Total - 100 m include balcony. Two bedrooms and a large living room combined with the kitchen.

Unfurnished. Includes only built-in kitchen appliances (stove and oven, washing machine, refrigerator upon request). One parking place. The apartment is in a new building with high-quality renovations. It is very bright and spacious. All rooms are equipped with energy-efficient air conditioners. There is a large balcony. The area is very quiet. Nearby: Alphamega supermarket (3-minute drive), private schools, pharmacies, kiosks, supermarkets. Easy access to the highway. The apartment will be available in the coming days....