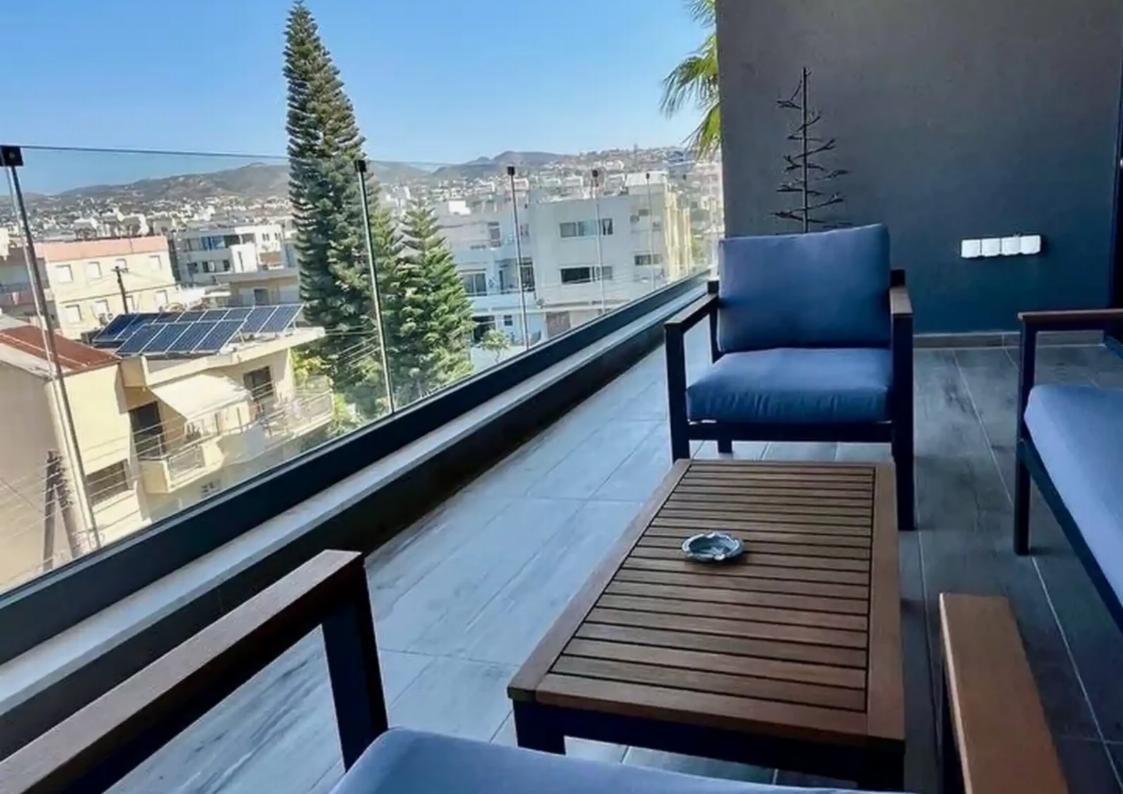

## 2-bedroom apartment to rent €2.200

Limassol, Arch-Makariou-lii-Ave-Agios-Nektarios-3095, Cyprus

**Offered at:** € 1,800

**Estate ID:** 54865

**Ref:** ba5379688

NET internal area: 100

Bathrooms: 2

Bedrooms: 2

Parking spaces: Uncovered cars

Available from: 2024-08-13

Offered at: 1,800

Type: Apartment

""""""Apartment in a new building built in 2023, covered parking and storage room. located in the developed Mesa Geytoni location. easy access to the highway. The furniture is Italian. The apartment has everything you need (iron, ironing board, vacuum cleaner, all household appliances in the kitchen, dishes). The air conditioners are German, quiet and economical.VRV""""""""...