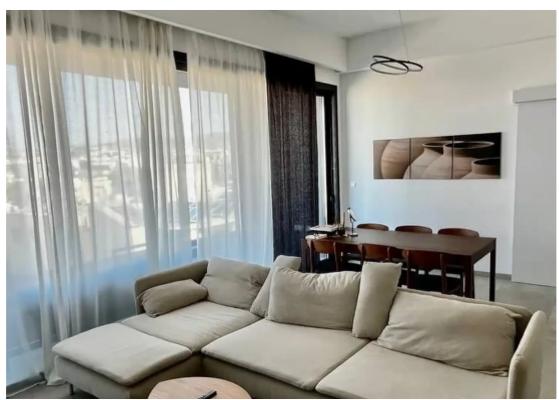

## 2-bedroom apartment to rent €2.200

Limassol, Arch-Makariou-lii-Ave-Agios-Nektarios-3095, Cyprus

**Offered at:** € 1,800

**Estate ID:** 54865

**Ref:** ba5379688

NET internal area: 100

Bathrooms: 2

Bedrooms: 2

Parking spaces: Uncovered cars

Available from: 2024-08-13

Offered at: 1,800

Type: Apartment

""""""Apartment in a new building built in 2023, covered parking and storage room. located in the developed Mesa Geytoni location. easy access to the highway. The furniture is Italian. The apartment has everything you need (iron, ironing board, vacuum cleaner, all household appliances in the kitchen, dishes). The air conditioners are German, quiet and economical.VRV""""""""...