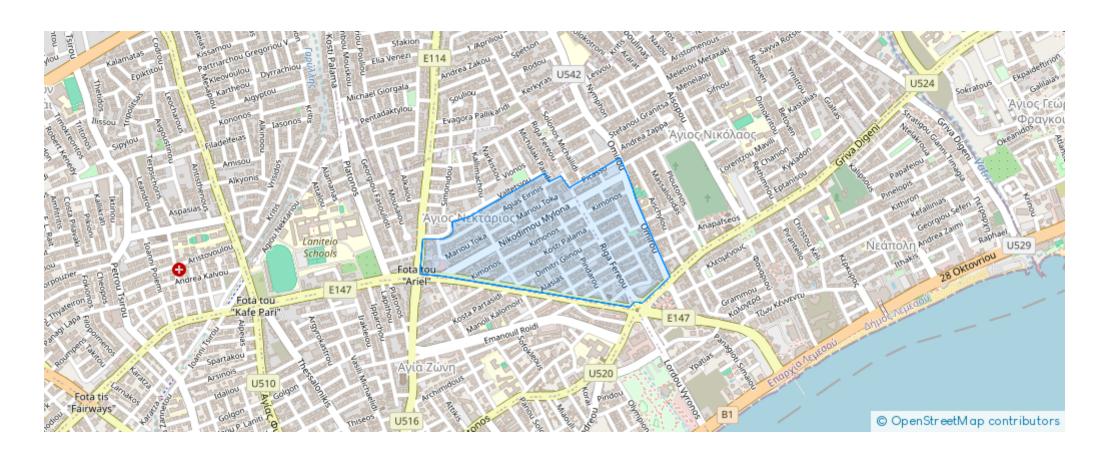

## 2-bedroom apartment to rent €2.200

Limassol, Arch-Makariou-lii-Ave-Agios-Nektarios-3095, Cyprus

**Offered at:** € 1,800

**Estate ID:** 54865

**Ref:** ba5379688











NET internal area: 100



Bathrooms: 2



Bedrooms: 2



Parking spaces: Uncovered cars



Available from: 2024-08-13



Offered at: 1,800



Type: Apartment

""""""Apartment in a new building built in 2023, covered parking and storage room. located in the developed Mesa Geytoni location. easy access to the highway. The furniture is Italian. The apartment has everything you need (iron, ironing board, vacuum cleaner, all household appliances in the kitchen, dishes). The air conditioners are German, quiet and economical.VRV""""""""...

## **Estate on map:**