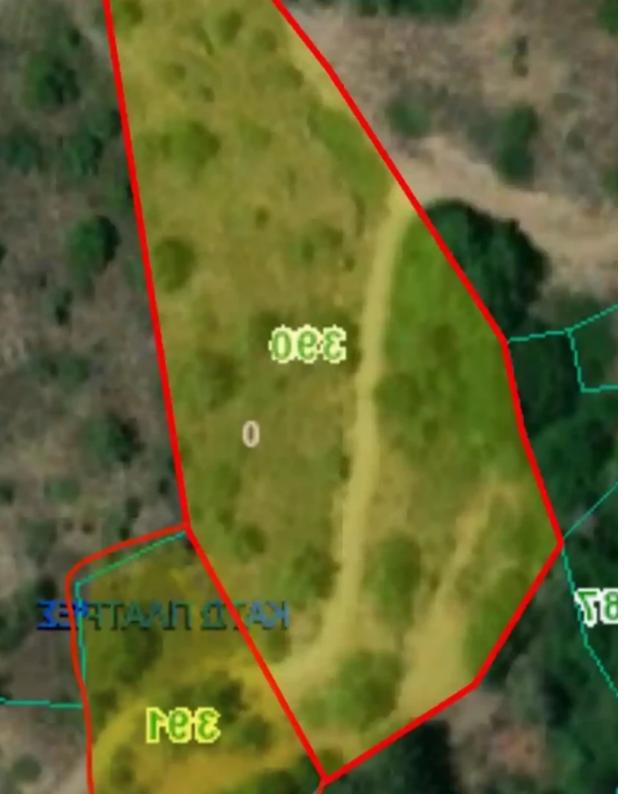

## Residential land 7025 m<sup>2</sup> €365.000

Limassol, Mandria-4778, Cyprus

**Offered at:** €295,000

**Estate ID:** 54893

**Ref:** ba5378834

Total plot's-land's area: 7025 m<sup>2</sup>

Coverage: 20 %

Density: 20 %

Available from: 2024-08-13

Offered at: 295,000

Type: Residential

Planning zone: **H6** 

"""2 Residential fields in Kato Platres, in Limassol ?6 Building Coefficient: 20% Coefficient: 20% 2 Floors Maximum Building Height: 8,3 m Both fields 7024 m2 \*\* We have a certification from the Kato Platres Community Council that an application has been submitted to the District Officer for the promotion of the registration of the road in the location of Miniamis, from plot 672 to plot 383, for approval of the road's registration as a public one."""...