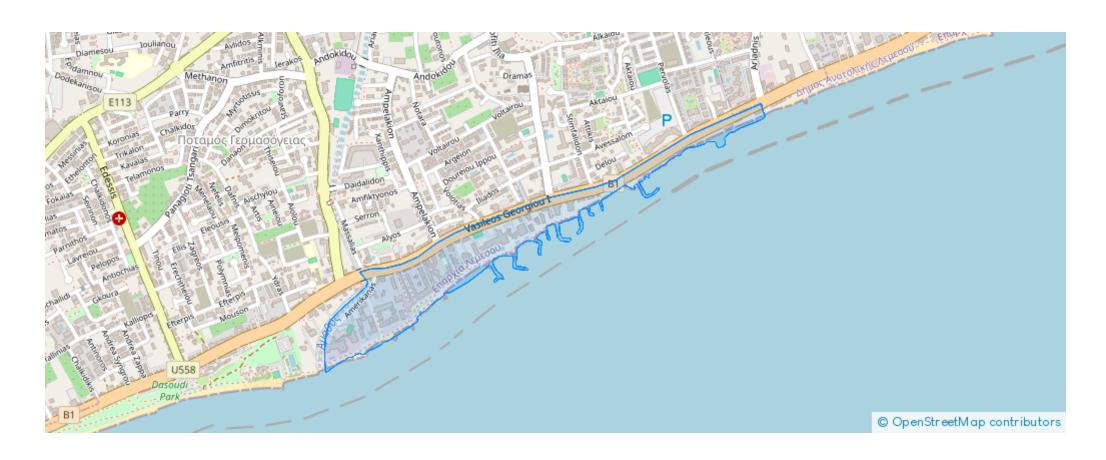

## 2-bedroom apartment to rent €2.900

Limassol, Touristiki-Periochi-Seafront-Potamos-Germasogeias-4048 , Cyprus

Offered at: €2,900

**Estate ID:** 54915

**Ref:** ba5379120











NET internal area: 100



Bathrooms: 2



Bedrooms: 2



Parking spaces: Covered cars



Available from: 2024-08-13



Offered at: 2,900



Type: **Apartment** 

Beautiful Big two bed room apartment ,directly on the See with the See View in the prestigious complex Ermitage on the Beach in touristic Aria in Germasogia, Limassol in the most prestigious aria in Limassol.Complex has DIRECT access to the beach, 24/7 security, concierge services, very big Gym and covered parking....

## **Estate on map:**