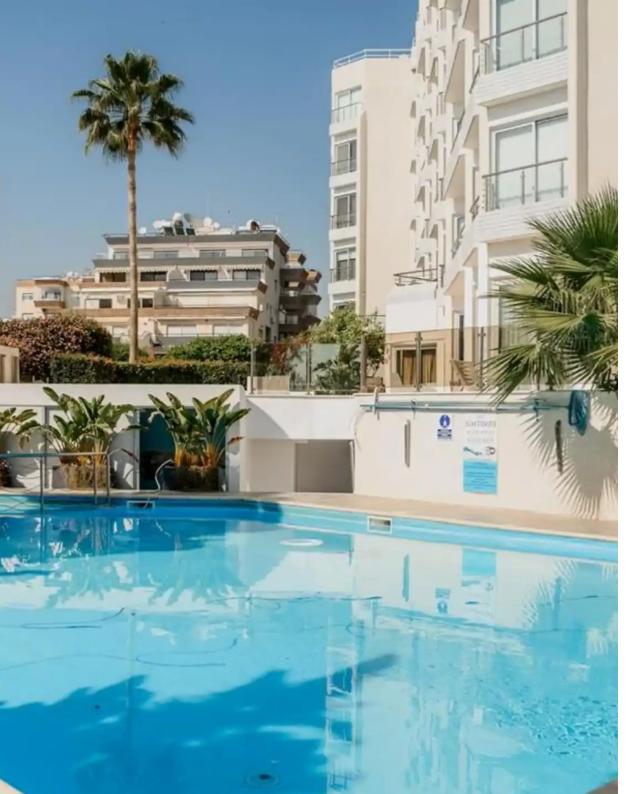

Bedrooms: 2

Parking spaces: Covered cars

Available from: 2024-08-13

Offered at: 2,900

Type: **Apartment** 

Beautiful Big two bed room apartment ,directly on the See with the See View in the prestigious complex Ermitage on the Beach in touristic Aria in Germasogia, Limassol in the most prestigious aria in Limassol.Complex has DIRECT access to the beach, 24/7 security, concierge services, very big Gym and covered parking....