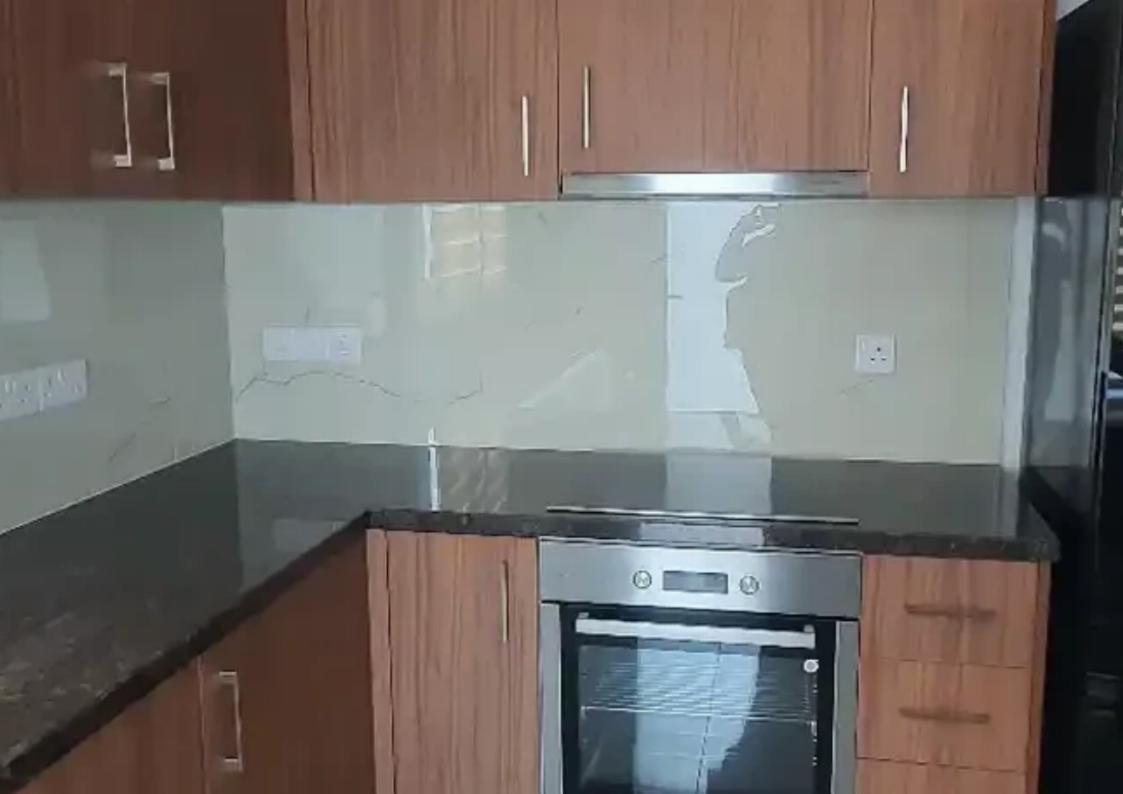

Parking spaces: Covered cars

Available from: 2024-08-13

Offered at: 1,70

Type: Apartmen

A cosy 2 Bedroom Modern Apartment Fully Furnished for rent on the 2ND floor is available! KEY FEATURES: ?Brand New furnishings Double glazed windows Air conditions in all rooms Fully Fitted kitchen Fitted wardrobes Combi Blinds A bathroom with wc En-Suite shower in the master bedroom Washining & Dryer machine Pressurised hot & Dasoudi beach...