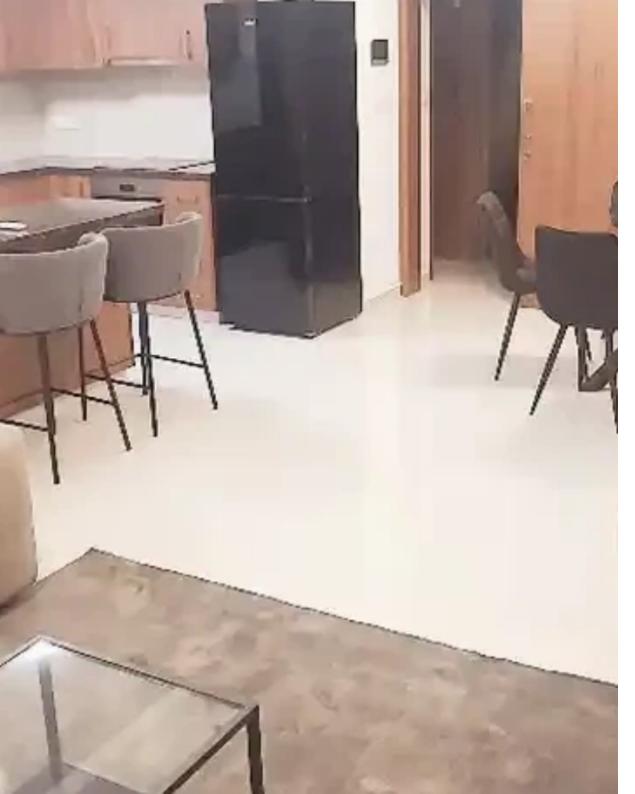

Parking spaces: Covered cars

Available from: 2024-08-13

Offered at: 1,70

Type: Apartmen

A cosy 2 Bedroom Modern Apartment Fully Furnished for rent on the 2ND floor is available! KEY FEATURES: ?Brand New furnishings Double glazed windows Air conditions in all rooms Fully Fitted kitchen Fitted wardrobes Combi Blinds A bathroom with wc En-Suite shower in the master bedroom Washining & Dryer machine Pressurised hot & Dasoudi beach...