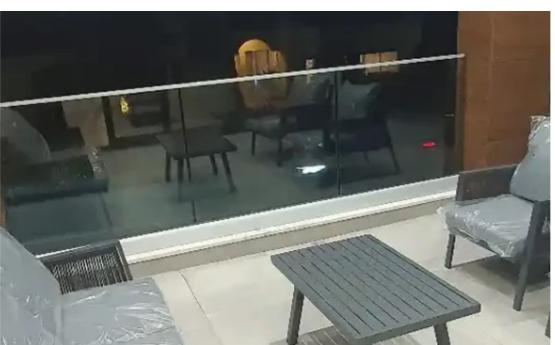

Parking spaces: Covered cars

Available from: 2024-08-13

Offered at: 1,70

Type: Apartmen

A cosy 2 Bedroom Modern Apartment Fully Furnished for rent on the 2ND floor is available! KEY FEATURES: ?Brand New furnishings Double glazed windows Air conditions in all rooms Fully Fitted kitchen Fitted wardrobes Combi Blinds A bathroom with wc En-Suite shower in the master bedroom Washining & Dryer machine Pressurised hot & Dasoudi beach...