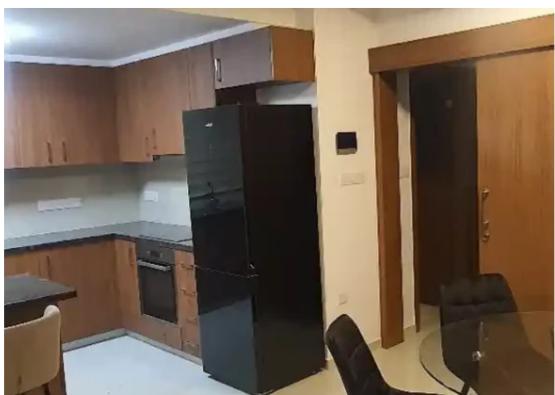

Parking spaces: Covered cars

Available from: 2024-08-13

Offered at: 1,70

Type: Apartmen

A cosy 2 Bedroom Modern Apartment Fully Furnished for rent on the 2ND floor is available! KEY FEATURES: ?Brand New furnishings Double glazed windows Air conditions in all rooms Fully Fitted kitchen Fitted wardrobes Combi Blinds A bathroom with wc En-Suite shower in the master bedroom Washining & Dryer machine Pressurised hot & Dasoudi beach...