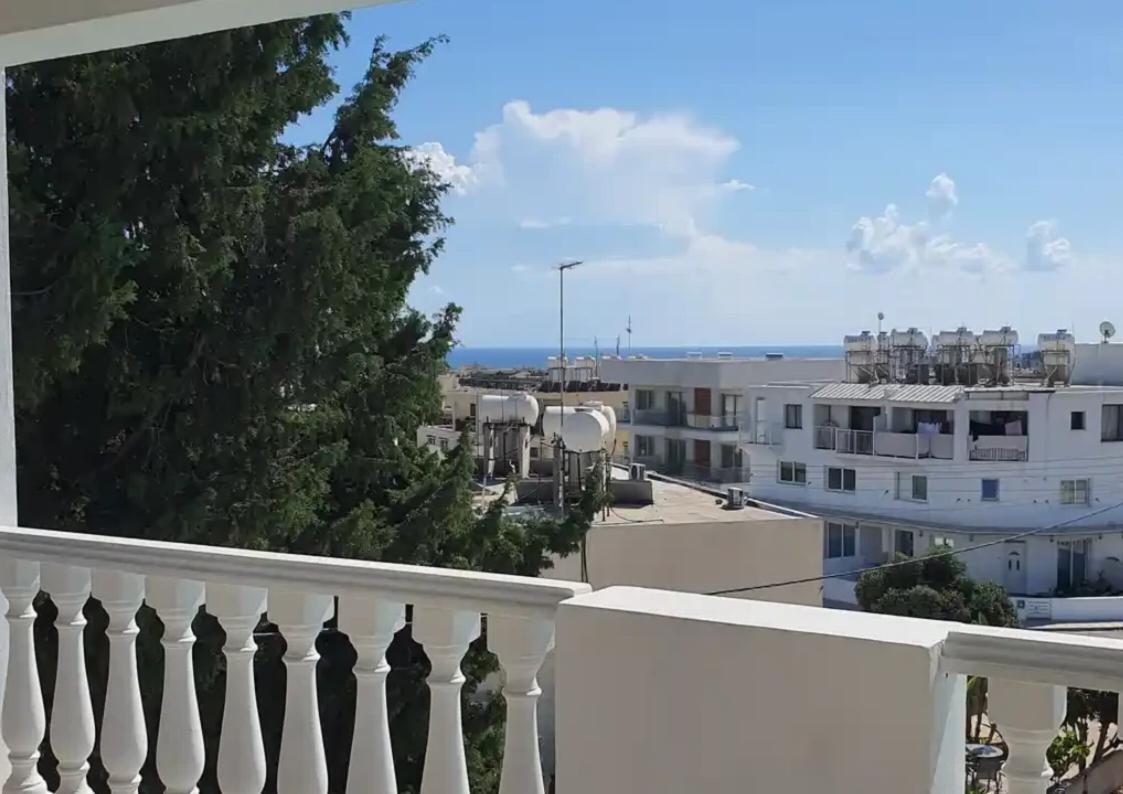

## 2-bedroom apartment f?r s?le €199.000

Paphos, Lidl-Tombs-Of-The-Kings-Moutallos-8015, Cyprus

**Offered at:** € 189,000

**Estate ID:** 54973

**Ref:** ba5375753

NET internal area: 79

Bathrooms: 1

Bedrooms: 2

Parking spaces: Covered cars

Available from: 2024-08-13

Offered at: 189,000

Type: Apartment

"""""Two bedroom apartment 79 sq.m on the first floor. Freshly renovated, panoramic view. The apartment is located in a small complex with a communal pool and barbecue area. The title deed. The price includes all furniture and appliances. The title also includes an individual storage room of and? covered parking. Quiet, calm neighbors, there are only 6 apartments in the house. 11 minutes by walk to a sandy beach, Lidl, close to the city centre."""""...