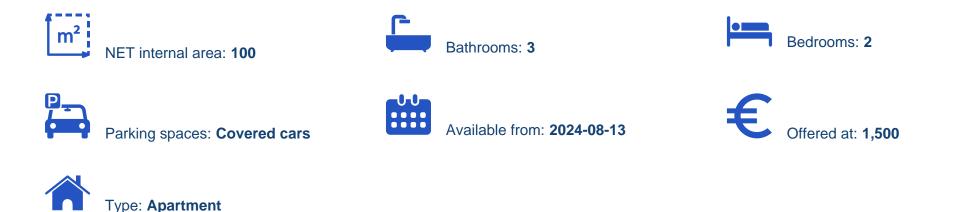

## €1.800

Limassol, Panagia-Evaggelistria-Kato-Polemidia-4156, Cyprus

Offered at: €1,500 Estate ID: 54995 Ref: ba5377929

NEW 2-Bedroom Apartment Now Available!!! For rent brand new 2-bedroom apartment with 2 ensuite bathrooms and 1 guest bathroom. 75 m2 covered area plus 25 m2 covered square veranda. The apartment is fully furnished, plus air-conditions in all rooms and all kitchen electrical appliances. All brand new!!! Located at Kato Polemidia, Limassol in a very quiet neighbourhood, at a dead-end road. Easy access to the highway on both Polemidia and Orphanides roundabouts....