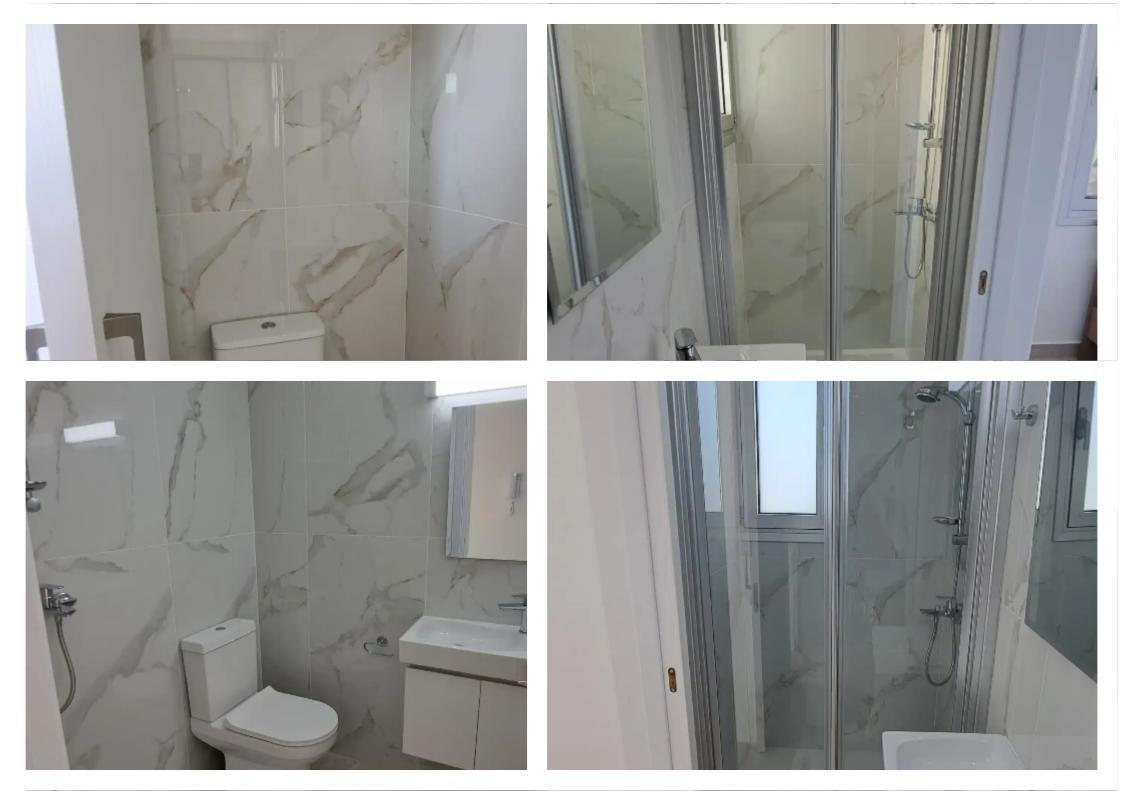

## €1.800

Limassol, Panagia-Evaggelistria-Kato-Polemidia-4156, Cyprus

Offered at: €1,500 Estate ID: 54995 Ref: ba5377929

NEW 2-Bedroom Apartment Now Available!!! For rent brand new 2-bedroom apartment with 2 ensuite bathrooms and 1 guest bathroom. 75 m2 covered area plus 25 m2 covered square veranda. The apartment is fully furnished, plus air-conditions in all rooms and all kitchen electrical appliances. All brand new!!! Located at Kato Polemidia, Limassol in a very quiet neighbourhood, at a dead-end road. Easy access to the highway on both Polemidia and Orphanides roundabouts....