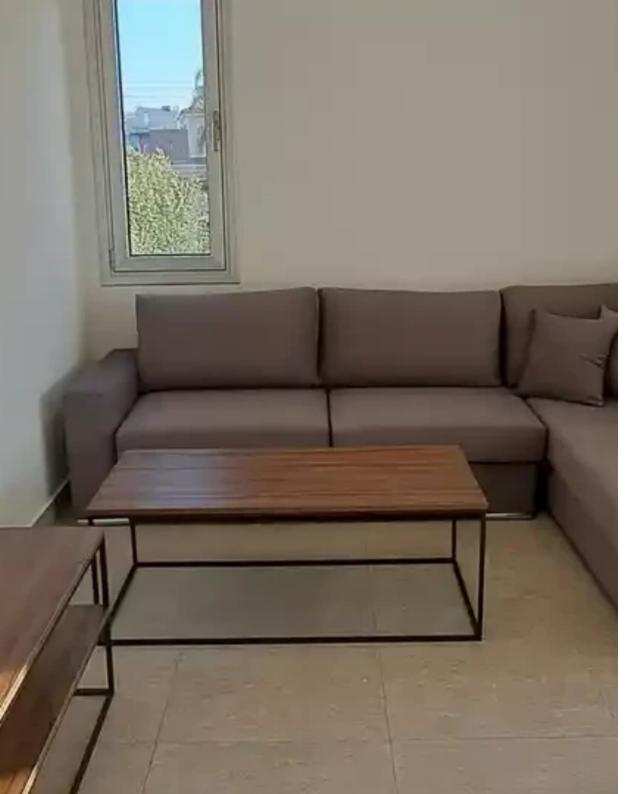

## €1.800

Limassol, Panagia-Evaggelistria-Kato-Polemidia-4156, Cyprus

Offered at: €1,500 Estate ID: 54995 Ref: ba5377929

NEW 2-Bedroom Apartment Now Available!!! For rent brand new 2-bedroom apartment with 2 ensuite bathrooms and 1 guest bathroom. 75 m2 covered area plus 25 m2 covered square veranda. The apartment is fully furnished, plus air-conditions in all rooms and all kitchen electrical appliances. All brand new!!! Located at Kato Polemidia, Limassol in a very quiet neighbourhood, at a dead-end road. Easy access to the highway on both Polemidia and Orphanides roundabouts....