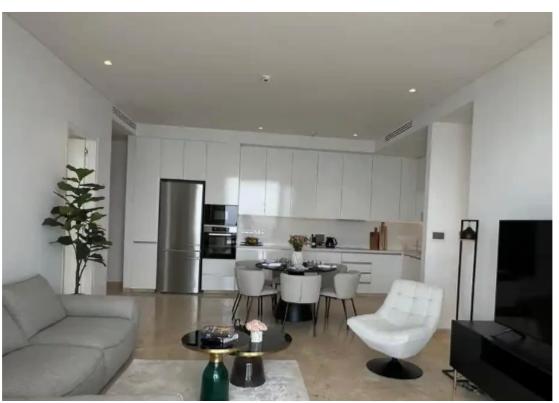

## 2-bedroom apartment to rent €4.200

Paphos, Poseidonos-Avenue-And-Nup-Kato-Paphos-8042, Cyprus

**Offered at:** €4,200

**Estate ID:** 55013

**Ref:** ba5376398

NET internal area: 12

Bathrooms: 2

Bedrooms: 2

Parking spaces: Covered cars

Available from: 2024-08-13

Offered at: 4,200

Type: Apartmen

An exclusive resort of two high-rise towers. luxury 2 bedroom apartment For long term rent with panoramic sea views. The luxury shops and restaurant on the ground floor ore creating a metropolitan atmosphere and convenience to its residents. The private parking and storage facilities hove been placed on the lower floor for the apartments whilst guests may use the convenient located parking available in the front area of the resort....