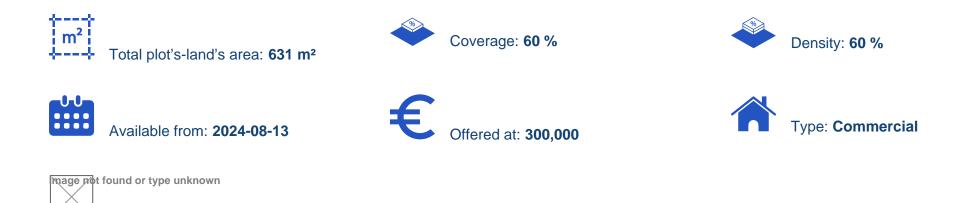

## Commercial land 631 m<sup>2</sup>

## €300.000

Limassol, Foresk-Park-Panagia-Evangelistria-Agia-Fylaxis-3112, Cyprus

Offered at: € 300,000 Estate ID: 55042 Ref: ba5374848

Planning zone: ??5

"Presenting this magnificent light industrial plot with permits, ideally situated in Agia Fyla, offers a unique investment opportunity. Located just a 15minute drive from Limassol city centre and a good connectivity road, it provides easy access to the highway, ensuring its prime location as an excellent investment. According to Limassol's local town plan, this light industrial plot with permits is positioned in the (??5) zone and spans a total area of 631 m2. The plot features a sloping surface, adding to its unique appeal. With a building factor of 60%, this plot allows the construction of structures up to two floors. It is important to note that the planning permits of the plot ...