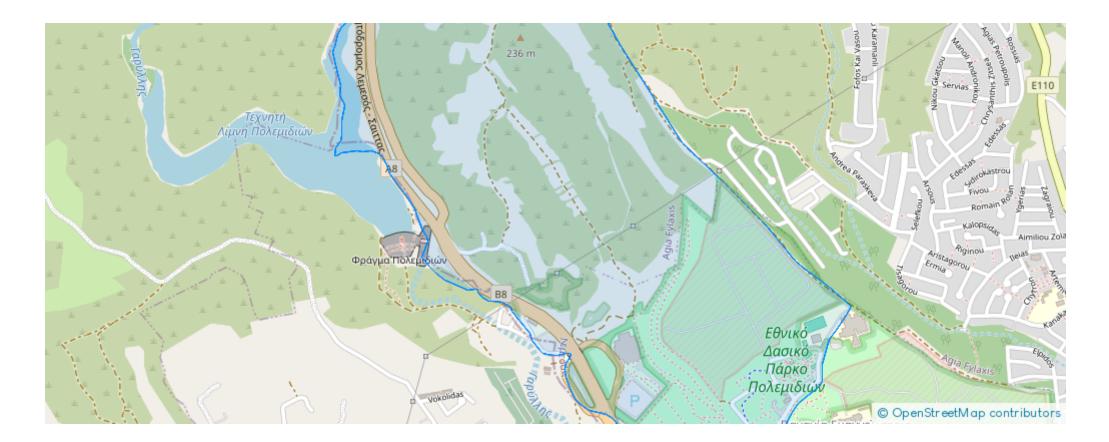

Offered at: € 300,000 Estate ID: 55042 Ref: ba5374848







Planning zone: ??5

"Presenting this magnificent light industrial plot with permits, ideally situated in Agia Fyla, offers a unique investment opportunity. Located just a 15minute drive from Limassol city centre and a good connectivity road, it provides easy access to the highway, ensuring its prime location as an excellent investment. According to Limassol's local town plan, this light industrial plot with permits is positioned in the (??5) zone and spans a total area of 631 m2. The plot features a sloping surface, adding to its unique appeal. With a building factor of 60%, this plot allows the construction of structures up to two floors. It is important to note that the planning permits of the plot ...

## **Estate on map:**