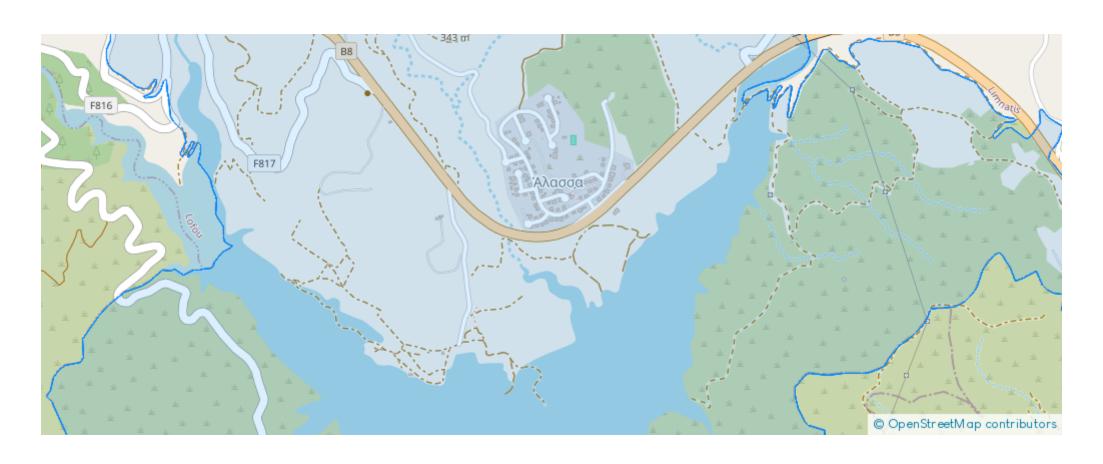

|

7. Όλα τα παραφτήματα αποτελούν αναπόστατο μέρος της άδειας αυτής.





m² |
Total plot's-land's area: 1598 m²



Coverage: 15 %



Available from: 2024-08-13





Type: Residential

""""Residential plot (register road, electricity & mp; water included)""""...

## **Estate on map:**