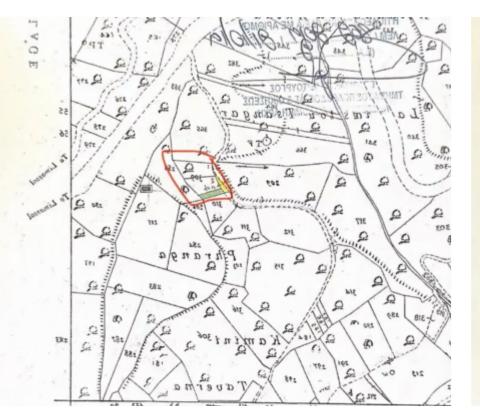

|

7. Όλα τα παραφτήματα αποτελούν αναπόστατο μέρος της άδειας αυτής.





m² |
Total plot's-land's area: 1598 m²



Coverage: 15 %



Available from: 2024-08-13





Type: Residential

""""Residential plot (register road, electricity & mp; water included)""""...

## **Estate on map:**