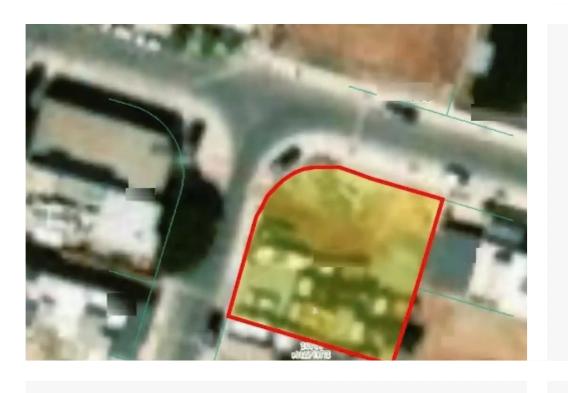

## Residential land 503 m<sup>2</sup> €280.000

Limassol, Arhangelos-Michail-Monovolikos-Kato-Polemidia-4150, Cyprus

**Offered at:** €280,000

**Estate ID:** 55045

**Ref:** ba5375357

Total plot's-land's area: 503 m²

Coverage: 50 %

Density: 100 %

Available from: 2024-08-13

Offered at: **280,00** 

Type: Residential

mage not found or type unknown

Planning zone: K?5

Corner Residential Plot for development in Agios Spyridonas quarter in Limassol. The property is located in a quiet area proving easy access to amenities and main roads. The plot is ideal for a residential development and it falls within ??5 planning zone with 100% building density and 50% coverage factor over three floors. AA.621 AM.1222...