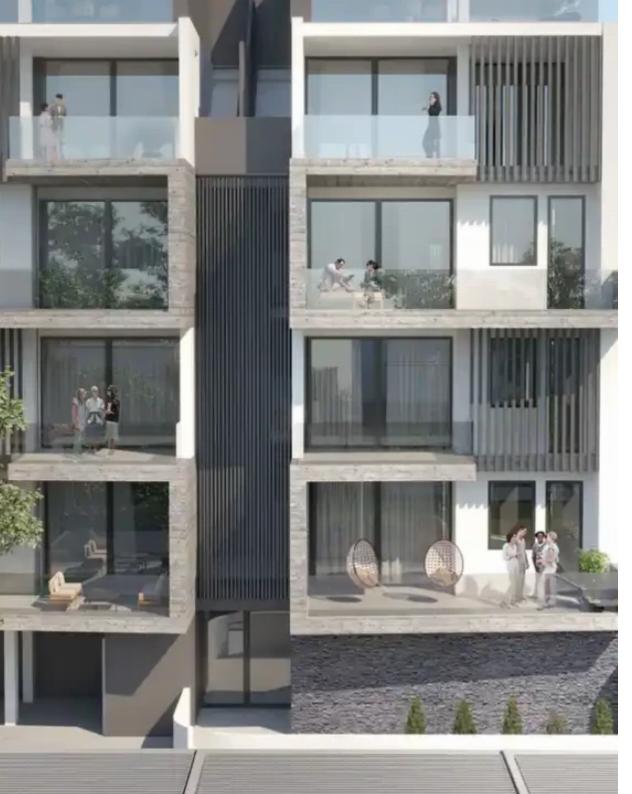

Offered at: 500,000

Type: **Apartmen** 

A luxurious 3-bed Penthouse at Cloud9 Residence, located in one of the city's most prestigious areas, the Lanitio neighborhood. This unique home has amazing Sea Views whilst still living in the city! Unit Areas: ???Indoor Area: 110 m2 ???Covered Veranda: 23 m2 ???Roof Garden: 67m2 ???Common Area:9m2 Specifications: ? Energy Class A+ ? Custom Interior Design ? Secured Access Entrance ? Gated Parking Area ? Mitsubishi VRV ACs ? High Quality Italian Floors ? High Quality Finishes ? Photovoltaic System for each Apt ? Lift & Aluminium Doors ? Electric Car Charger ? Large Storage Areas For more info...