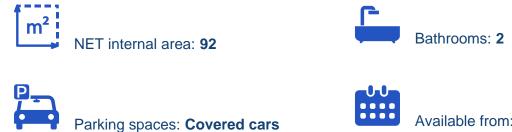

## €1.450

Paphos, Primary-Schoold-Geroskipou-8200, Cyprus

Offered at: €1,600 Estate ID: 55105 Ref: ba5374607

Bedrooms: 2

Luxury residential building located in Geroskipou, Paphos. Total area of the building: 735sqm. The building is located in a corner plot in the center of Geroskypou area in Pafos. The strategic location of the building can give you direct access to the Pafos-Limassol highway as well as to the Pafos city center. Many amenities exist near the building i.e. a roaster house and a supermarket 80m away and a nursery and primary school in a 100m....