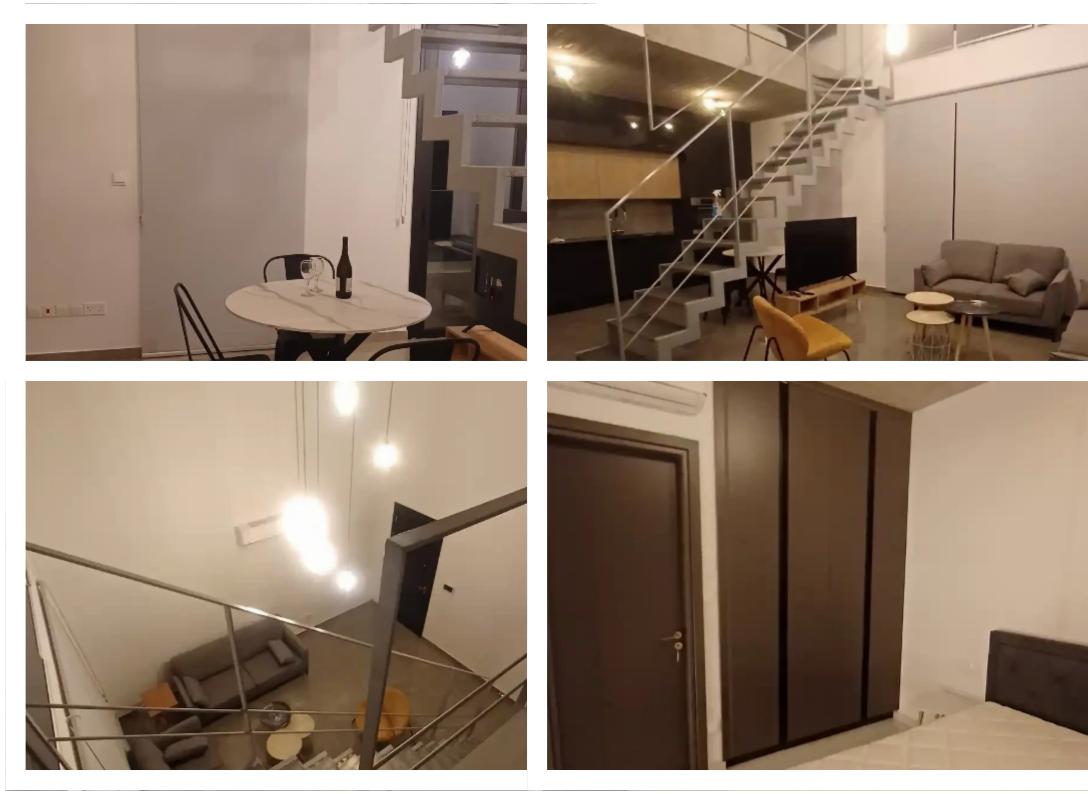

## €1.450

Paphos, Primary-Schoold-Geroskipou-8200, Cyprus

Offered at: €1,600 Estate ID: 55105 Ref: ba5374607

Bedrooms: 2

Luxury residential building located in Geroskipou, Paphos. Total area of the building: 735sqm. The building is located in a corner plot in the center of Geroskypou area in Pafos. The strategic location of the building can give you direct access to the Pafos-Limassol highway as well as to the Pafos city center. Many amenities exist near the building i.e. a roaster house and a supermarket 80m away and a nursery and primary school in a 100m....