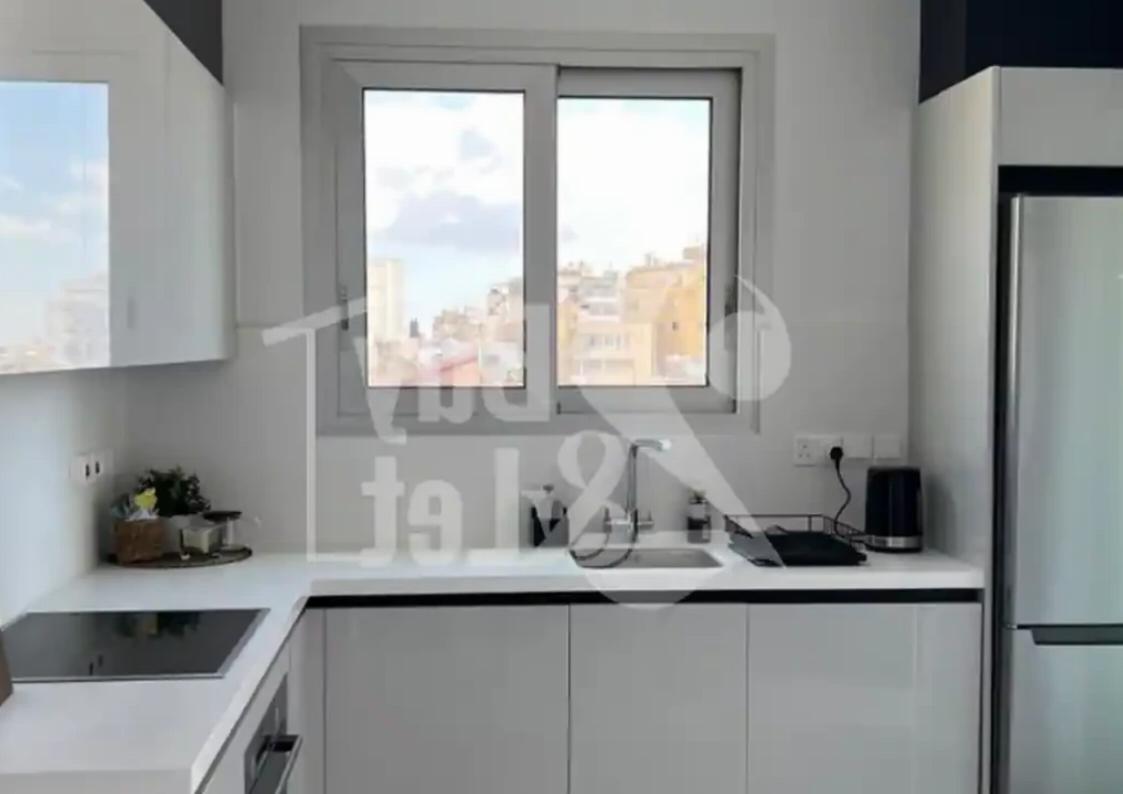

## 3-bedroom apartment to rent €2.900

Limassol, Panthea-Mesa-Geitonia-4007, Cyprus

Offered at: €2,900

**Estate ID:** 55162

**Ref:** ba5373854

NET internal area: 129

Bathrooms: 2

Bedrooms: 3

Parking spaces: Covered cars

Available from: 2024-08-13

Offered at: 2,900

Type: Apartment

- Fully Furnished - Covered Parking: 1 -Construction Year: 2022 -Secure Door -Home Office -Separate Laundry Room: -Storage Space -Double Glazing Windows -En-Suite Bathroom -Title Deed -Electrical Appliances -Shutters Areas Internal Area: 129m² Energy Energy Efficiency Grade: A...