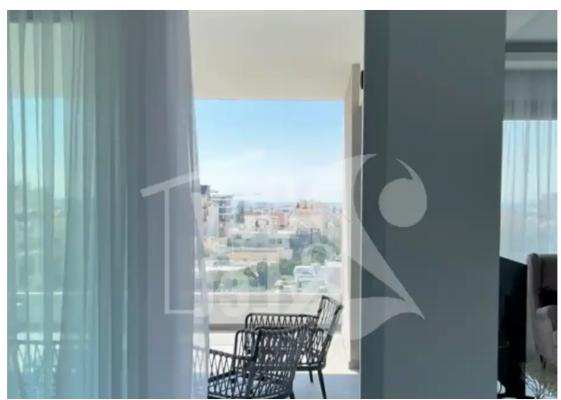

## 3-bedroom apartment to rent €2.900

Limassol, Panthea-Mesa-Geitonia-4007, Cyprus

Offered at: €2,900

**Estate ID:** 55162

**Ref:** ba5373854

NET internal area: 129

Bathrooms: 2

Bedrooms: 3

Parking spaces: Covered cars

Available from: 2024-08-13

Offered at: 2,900

Type: Apartment

- Fully Furnished - Covered Parking: 1 -Construction Year: 2022 -Secure Door -Home Office -Separate Laundry Room: -Storage Space -Double Glazing Windows -En-Suite Bathroom -Title Deed -Electrical Appliances -Shutters Areas Internal Area: 129m² Energy Energy Efficiency Grade: A...