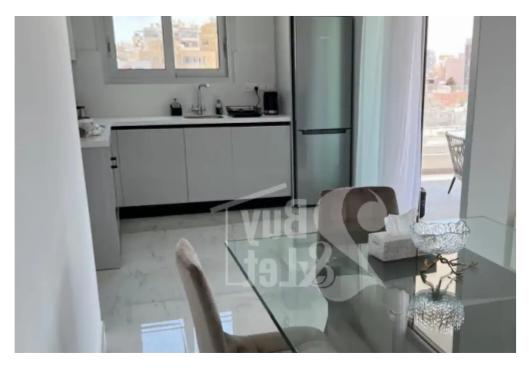

## 3-bedroom apartment to rent €2.900

Limassol, Panthea-Mesa-Geitonia-4007, Cyprus

Offered at: €2,900

**Estate ID:** 55162

**Ref:** ba5373854

NET internal area: 129

Bathrooms: 2

Bedrooms: 3

Parking spaces: Covered cars

Available from: 2024-08-13

Offered at: 2,900

Type: Apartment

- Fully Furnished - Covered Parking: 1 -Construction Year: 2022 -Secure Door -Home Office -Separate Laundry Room: -Storage Space -Double Glazing Windows -En-Suite Bathroom -Title Deed -Electrical Appliances -Shutters Areas Internal Area: 129m² Energy Energy Efficiency Grade: A...