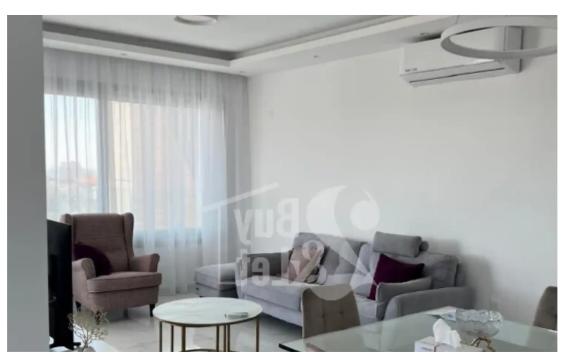

## 3-bedroom apartment to rent €2.900

Limassol, Panthea-Mesa-Geitonia-4007, Cyprus

Offered at: €2,900

**Estate ID:** 55162

**Ref:** ba5373854

NET internal area: 129

Bathrooms: 2

Bedrooms: 3

Parking spaces: Covered cars

Available from: 2024-08-13

Offered at: 2,900

Type: Apartment

- Fully Furnished - Covered Parking: 1 -Construction Year: 2022 -Secure Door -Home Office -Separate Laundry Room: -Storage Space -Double Glazing Windows -En-Suite Bathroom -Title Deed -Electrical Appliances -Shutters Areas Internal Area: 129m² Energy Energy Efficiency Grade: A...