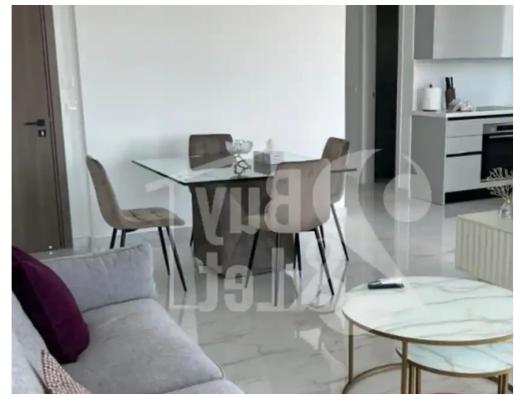

## 3-bedroom apartment to rent €2.900

Limassol, Panthea-Mesa-Geitonia-4007, Cyprus

Offered at: €2,900

**Estate ID:** 55162

**Ref:** ba5373854

NET internal area: 129

Bathrooms: 2

Bedrooms: 3

Parking spaces: Covered cars

Available from: 2024-08-13

Offered at: 2,900

Type: Apartment

- Fully Furnished - Covered Parking: 1 -Construction Year: 2022 -Secure Door -Home Office -Separate Laundry Room: -Storage Space -Double Glazing Windows -En-Suite Bathroom -Title Deed -Electrical Appliances -Shutters Areas Internal Area: 129m² Energy Energy Efficiency Grade: A...