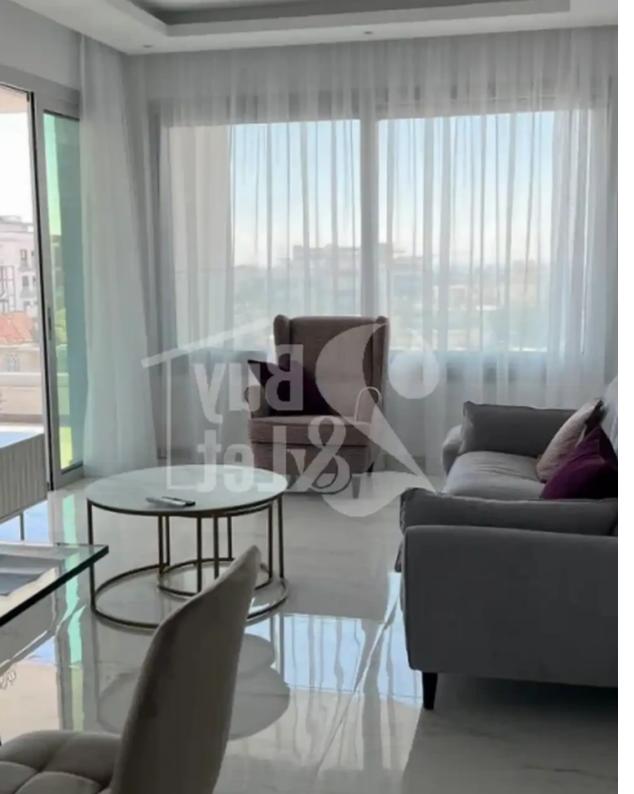

## 3-bedroom apartment to rent €2.900

Limassol, Panthea-Mesa-Geitonia-4007, Cyprus

Offered at: €2,900

**Estate ID:** 55162

**Ref:** ba5373854

NET internal area: 129

Bathrooms: 2

Bedrooms: 3

Parking spaces: Covered cars

Available from: 2024-08-13

Offered at: 2,900

Type: Apartment

- Fully Furnished - Covered Parking: 1 -Construction Year: 2022 -Secure Door -Home Office -Separate Laundry Room: -Storage Space -Double Glazing Windows -En-Suite Bathroom -Title Deed -Electrical Appliances -Shutters Areas Internal Area: 129m² Energy Energy Efficiency Grade: A...