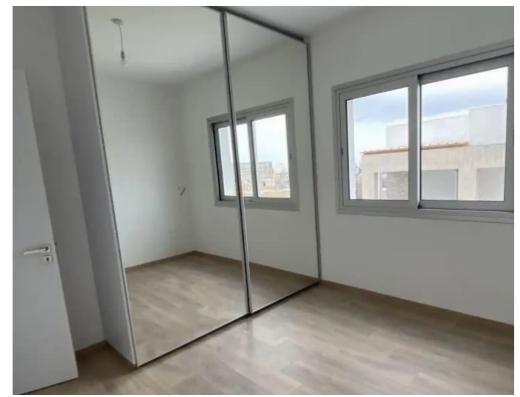

Bedrooms: 2

Parking spaces: Covered cars

Available from: 2024-08-13

Offered at: 1,600

Type: Apartment

Brand new apartment for rent located on the third floor. Construction year: 2024 Area 85 sq.m Covered terrace 20 sq.m. ??2 bedrooms ??living room ??open plan kitchen with dining area ??2 bathrooms ??air conditioners in all rooms ??equipped with household appliances ??photovoltaic system ??covered parking ??storage ??Easy access to the highway...