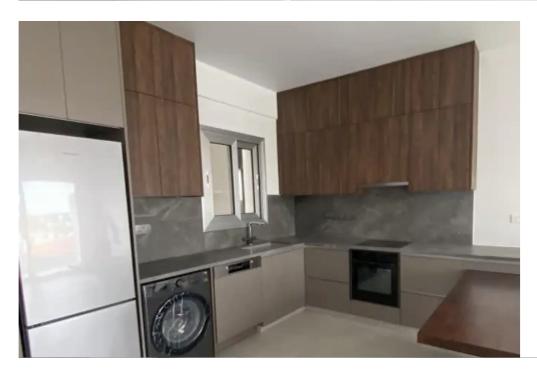

Bedrooms: 2

Parking spaces: Covered cars

Available from: 2024-08-13

Offered at: 1,600

Type: Apartment

Brand new apartment for rent located on the third floor. Construction year: 2024 Area 85 sq.m Covered terrace 20 sq.m. ??2 bedrooms ??living room ??open plan kitchen with dining area ??2 bathrooms ??air conditioners in all rooms ??equipped with household appliances ??photovoltaic system ??covered parking ??storage ??Easy access to the highway...