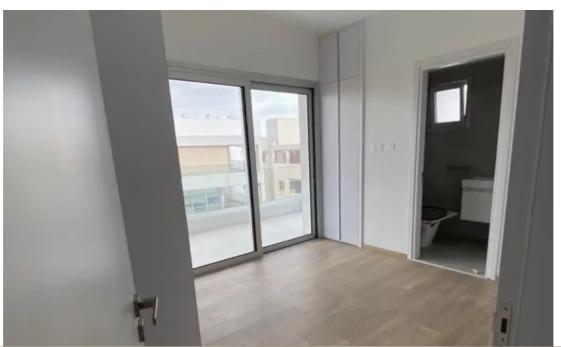

Bedrooms: 2

Parking spaces: Covered cars

Available from: 2024-08-13

Offered at: 1,600

Type: Apartment

Brand new apartment for rent located on the third floor. Construction year: 2024 Area 85 sq.m Covered terrace 20 sq.m. ??2 bedrooms ??living room ??open plan kitchen with dining area ??2 bathrooms ??air conditioners in all rooms ??equipped with household appliances ??photovoltaic system ??covered parking ??storage ??Easy access to the highway...