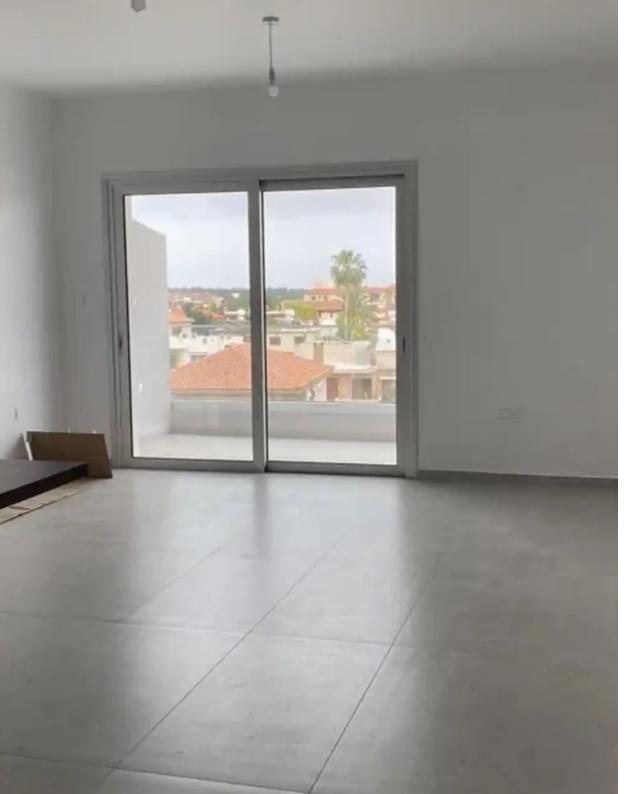

Bedrooms: 2

Parking spaces: Covered cars

Available from: 2024-08-13

Offered at: 1,600

Type: Apartment

Brand new apartment for rent located on the third floor. Construction year: 2024 Area 85 sq.m Covered terrace 20 sq.m. ??2 bedrooms ??living room ??open plan kitchen with dining area ??2 bathrooms ??air conditioners in all rooms ??equipped with household appliances ??photovoltaic system ??covered parking ??storage ??Easy access to the highway...