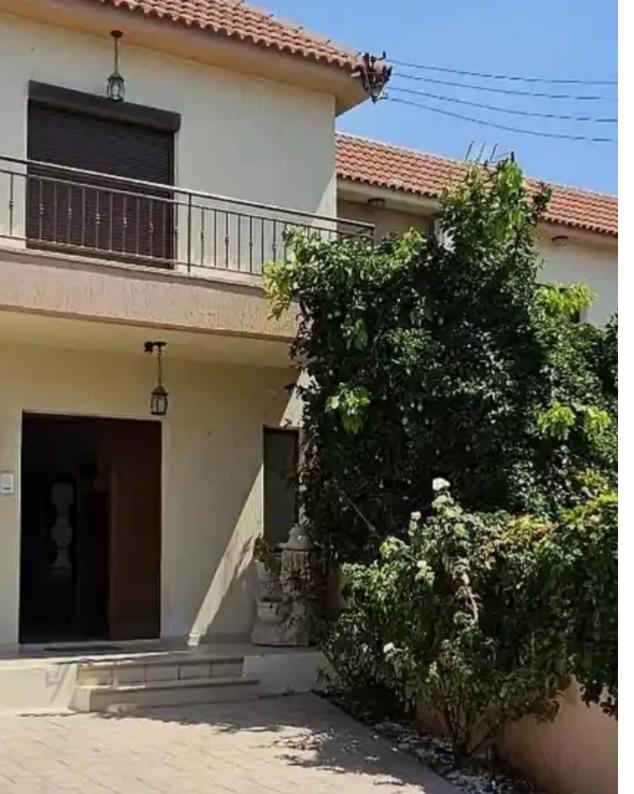

Parking spaces: Uncovered cars

Available from: 2024-08-13

Offered at: 1,60

Type: SemidetachedHouse

Pascal and The Island Private School of Limassol), services and the center of Limassol. On the first floor there are three bedrooms. The master bedroom has an en suite bathroom. All the bedrooms have big wardrobes. A separate kitchen room with all electrical appliances included, air conditioners in all areas for hot and cold air, tinted and double glazing windows and roller shutters, garden with automatic watering, pergola and outdoor grill. There is also a storage room and solar water heater with pressure. Finally it has an Alarm Syst...