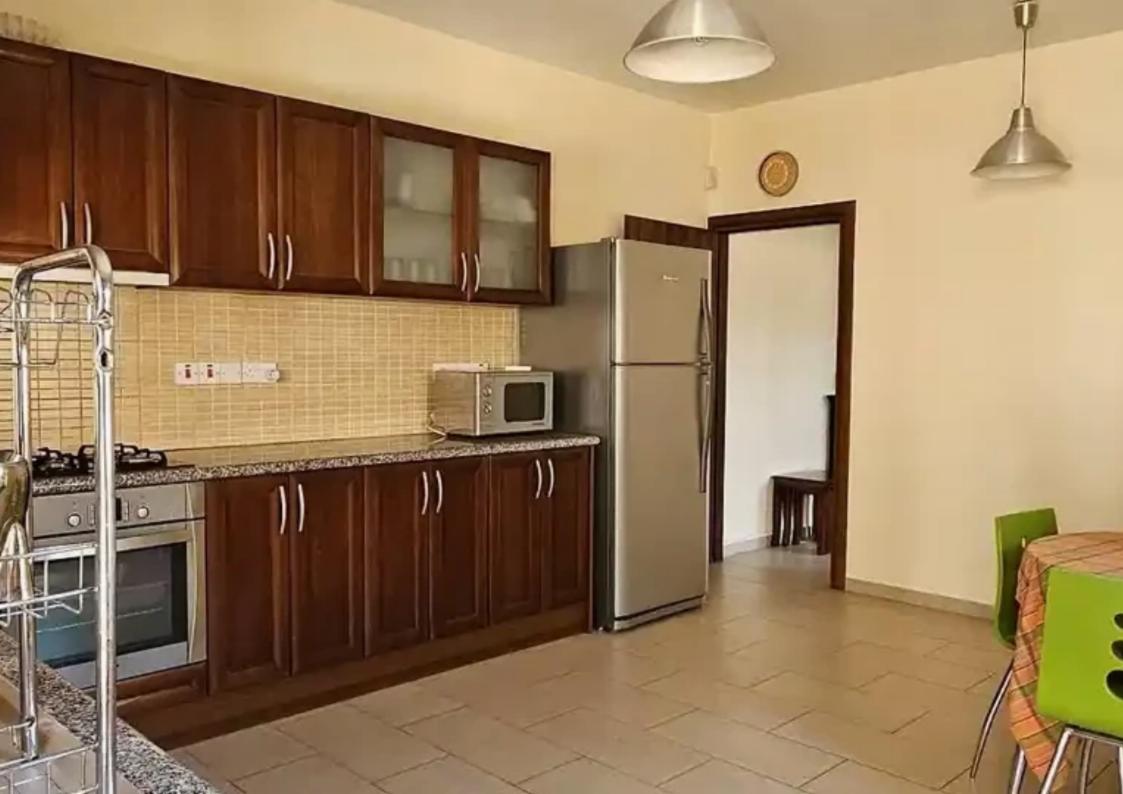

Parking spaces: Uncovered cars

Available from: 2024-08-13

Offered at: 1,60

Type: SemidetachedHouse

Pascal and The Island Private School of Limassol), services and the center of Limassol. On the first floor there are three bedrooms. The master bedroom has an en suite bathroom. All the bedrooms have big wardrobes. A separate kitchen room with all electrical appliances included, air conditioners in all areas for hot and cold air, tinted and double glazing windows and roller shutters, garden with automatic watering, pergola and outdoor grill. There is also a storage room and solar water heater with pressure. Finally it has an Alarm Syst...