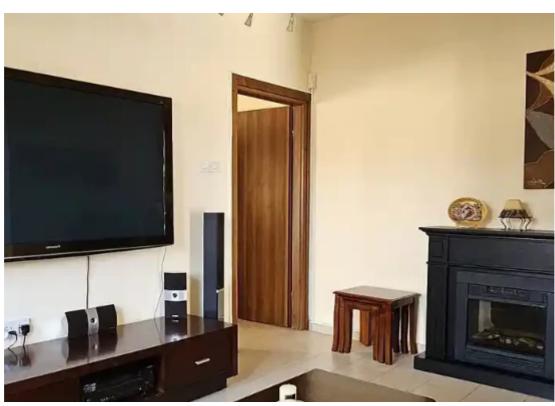

Parking spaces: Uncovered cars

Available from: 2024-08-13

Offered at: 1,60

Type: SemidetachedHouse

Pascal and The Island Private School of Limassol), services and the center of Limassol. On the first floor there are three bedrooms. The master bedroom has an en suite bathroom. All the bedrooms have big wardrobes. A separate kitchen room with all electrical appliances included, air conditioners in all areas for hot and cold air, tinted and double glazing windows and roller shutters, garden with automatic watering, pergola and outdoor grill. There is also a storage room and solar water heater with pressure. Finally it has an Alarm Syst...