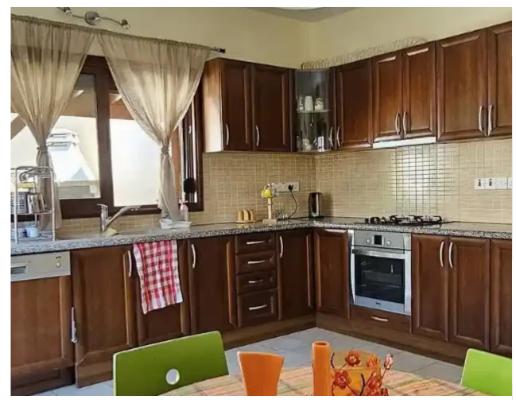

Parking spaces: Uncovered cars

Available from: 2024-08-13

Offered at: 1,60

Type: SemidetachedHouse

Pascal and The Island Private School of Limassol), services and the center of Limassol. On the first floor there are three bedrooms. The master bedroom has an en suite bathroom. All the bedrooms have big wardrobes. A separate kitchen room with all electrical appliances included, air conditioners in all areas for hot and cold air, tinted and double glazing windows and roller shutters, garden with automatic watering, pergola and outdoor grill. There is also a storage room and solar water heater with pressure. Finally it has an Alarm Syst...