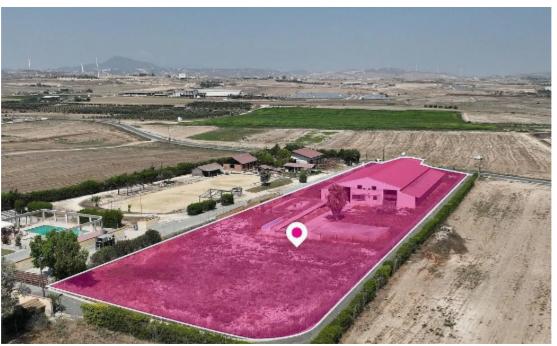

## Farm house with auxiliary buildings in Dromolaxia Larnaca

Larnaka, Dromolaxia-7020, Cyprus

**Offered at:** €375,000

**Estate ID:** 55265

Ref: al2301

Total plot's-land's area: 6706 m²

Available from: 2024-08-13

Offered at: 375,000

Type: Agricultural

The property is a farm house with auxiliary buildings (office area), located in Dromolaxia, Larnaca. The ground floor consists of two studios and a barn on the west side. The barn consists of 22 stables and a training area for horses. The upper floor consists of an open plan area, toilets and a covered veranda. The field has a rectangular shape, even surface and frontage approximately 45m to a registered road. The constructions within the fields have been erected in 2010. The asset is located about 1.5km northwest of the core of the village, 3.9km from Larnaca's airport and about 660m west of the highway Nicosia - Airport. The property falls within a duel Zone ??1(86%), with a buildi...