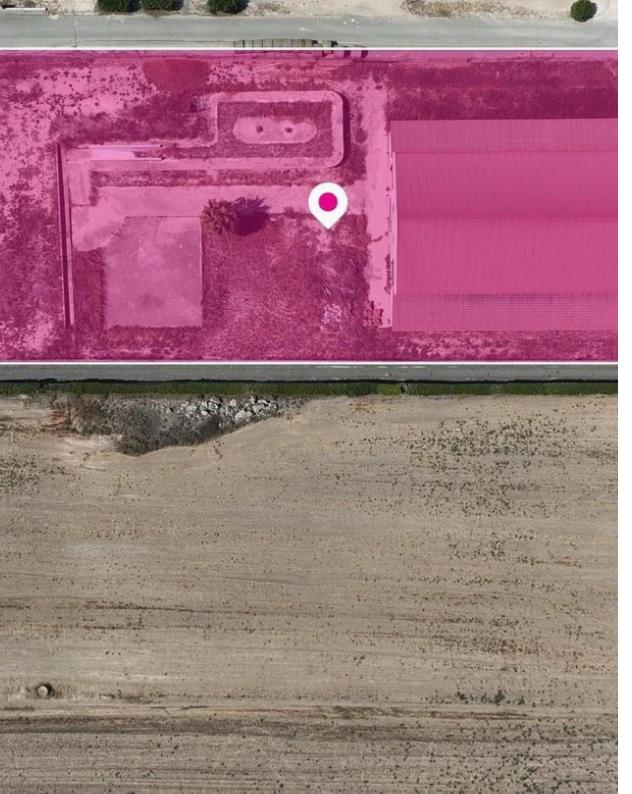

## Farm house with auxiliary buildings in Dromolaxia Larnaca

Larnaka, Dromolaxia-7020, Cyprus

**Offered at:** €375,000

**Estate ID:** 55265

Ref: al2301











Total plot's-land's area: 6706 m²



Available from: 2024-08-13



Offered at: 375,000



Type: Agricultural

The property is a farm house with auxiliary buildings (office area), located in Dromolaxia, Larnaca. The ground floor consists of two studios and a barn on the west side. The barn consists of 22 stables and a training area for horses. The upper floor consists of an open plan area, toilets and a covered veranda. The field has a rectangular shape, even surface and frontage approximately 45m to a registered road. The constructions within the fields have been erected in 2010. The asset is located about 1.5km northwest o