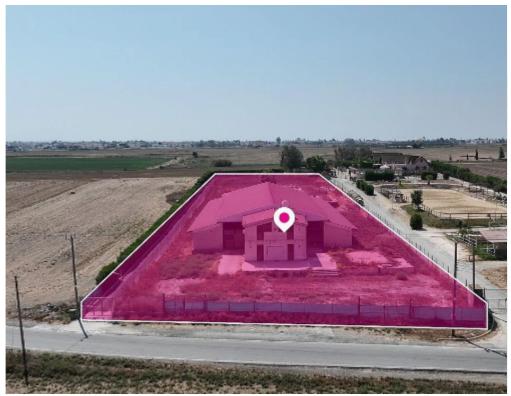

## Farm house with auxiliary buildings in Dromolaxia Larnaca

Larnaka, Dromolaxia-7020, Cyprus

**Offered at:** €375,000

**Estate ID:** 55265

Ref: al2301

Total plot's-land's area: 6706 m²

Available from: 2024-08-13

Offered at: 375,000

Type: Agricultural

The property is a farm house with auxiliary buildings (office area), located in Dromolaxia, Larnaca. The ground floor consists of two studios and a barn on the west side. The barn consists of 22 stables and a training area for horses. The upper floor consists of an open plan area, toilets and a covered veranda. The field has a rectangular shape, even surface and frontage approximately 45m to a registered road. The constructions within the fields have been erected in 2010. The asset is located about 1.5km northwest of the core of the village, 3.9km from Larnaca's airport and about 660m west of the highway Nicosia - Airport. The property falls within a duel Zone ??1(86%), with a buildi...