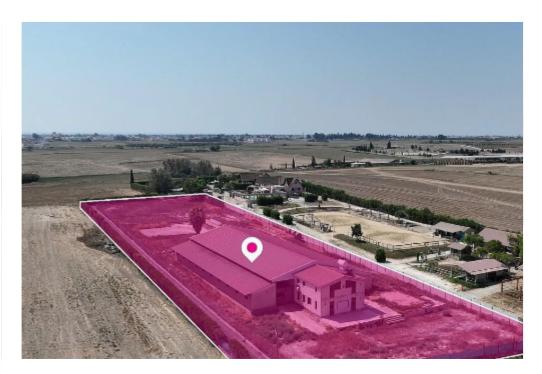

## Farm house with auxiliary buildings in Dromolaxia Larnaca

Larnaka, Dromolaxia-7020, Cyprus

**Offered at:** €375,000

**Estate ID:** 55265

Ref: al2301

Total plot's-land's area: 6706 m²

Available from: 2024-08-13

Offered at: 375,000

Type: Agricultural

The property is a farm house with auxiliary buildings (office area), located in Dromolaxia, Larnaca. The ground floor consists of two studios and a barn on the west side. The barn consists of 22 stables and a training area for horses. The upper floor consists of an open plan area, toilets and a covered veranda. The field has a rectangular shape, even surface and frontage approximately 45m to a registered road. The constructions within the fields have been erected in 2010. The asset is located about 1.5km northwest of the core of the village, 3.9km from Larnaca's airport and about 660m west of the highway Nicosia - Airport. The property falls within a duel Zone ??1(86%), with a buildi...