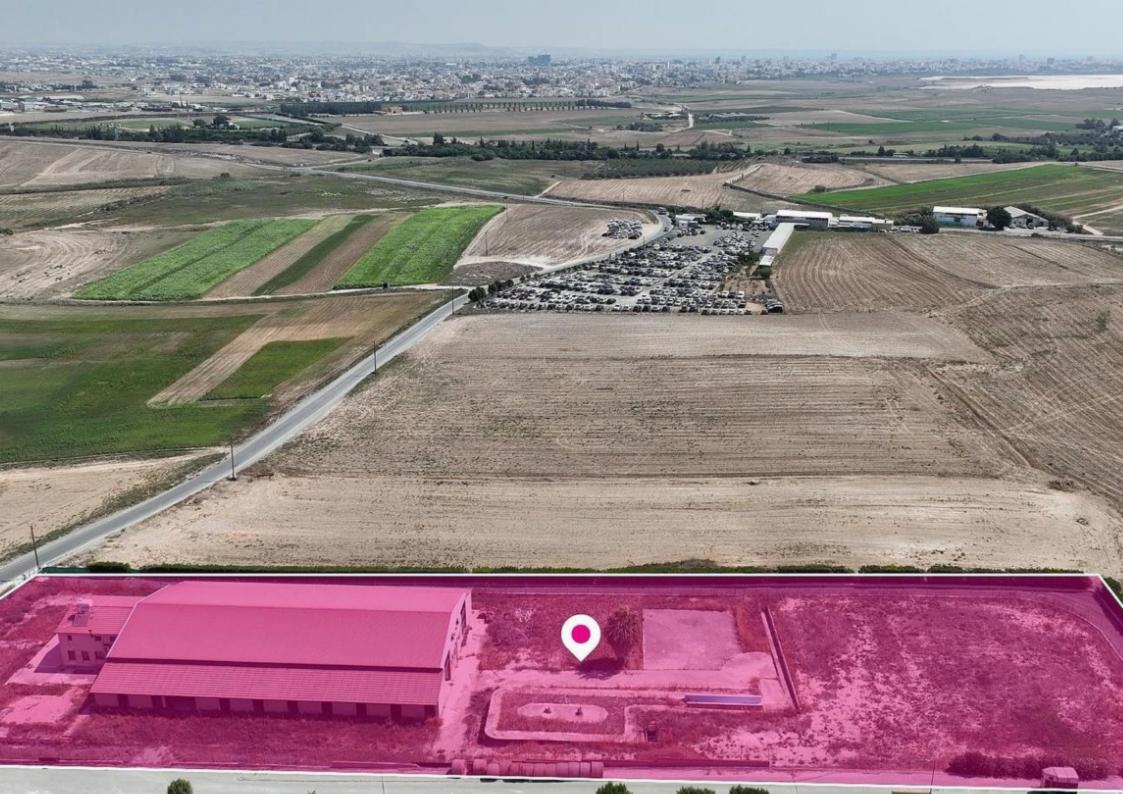

## Farm house with auxiliary buildings in Dromolaxia Larnaca

Larnaka, Dromolaxia-7020, Cyprus

**Offered at:** €375,000

**Estate ID:** 55265

Ref: al2301

Total plot's-land's area: 6706 m²

Available from: 2024-08-13

Offered at: 375,000

Type: Agricultural

The property is a farm house with auxiliary buildings (office area), located in Dromolaxia, Larnaca. The ground floor consists of two studios and a barn on the west side. The barn consists of 22 stables and a training area for horses. The upper floor consists of an open plan area, toilets and a covered veranda. The field has a rectangular shape, even surface and frontage approximately 45m to a registered road. The constructions within the fields have been erected in 2010. The asset is located about 1.5km northwest of the core of the village, 3.9km from Larnaca's airport and about 660m west of the highway Nicosia - Airport. The property falls within a duel Zone ??1(86%), with a buildi...