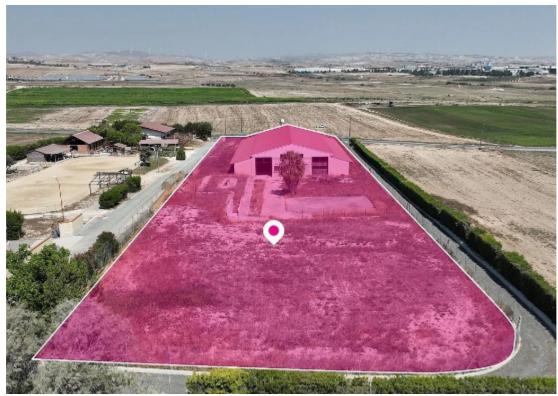

## Farm house with auxiliary buildings in Dromolaxia Larnaca

Larnaka, Dromolaxia-7020, Cyprus

**Offered at:** €375,000

**Estate ID:** 55265

Ref: al2301

Total plot's-land's area: 6706 m²

Available from: 2024-08-13

Offered at: 375,000

Type: Agricultural

The property is a farm house with auxiliary buildings (office area), located in Dromolaxia, Larnaca. The ground floor consists of two studios and a barn on the west side. The barn consists of 22 stables and a training area for horses. The upper floor consists of an open plan area, toilets and a covered veranda. The field has a rectangular shape, even surface and frontage approximately 45m to a registered road. The constructions within the fields have been erected in 2010. The asset is located about 1.5km northwest of the core of the village, 3.9km from Larnaca's airport and about 660m west of the highway Nicosia - Airport. The property falls within a duel Zone ??1(86%), with a buildi...