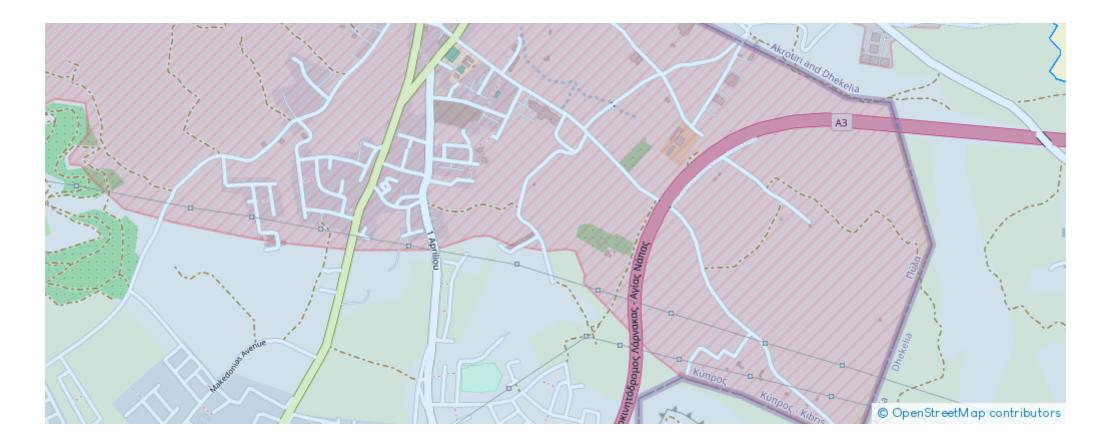

## **Pyla Larnaca**

Larnaka, Pyla-7080 , Cyprus

Offered at: €175,000 Estate ID: 55266 Ref: al2300

A 50% share of a residential field, extending to about 5.686 sq.m., out of 11.372 sq.m. in total, located in Pyla, Larnaca. The field has a flat surface. There is a Title Deed in place. There is a Distribution Agreement in place. The asset is located approximately 500m south from UCLAN University and approximately . 350m north from Pyla Stadium. The property falls within Zone H2, with a building coefficient of 90%, coverage of 50%, and permission for 2 floors (8.3m) of construction....

## Estate on map: