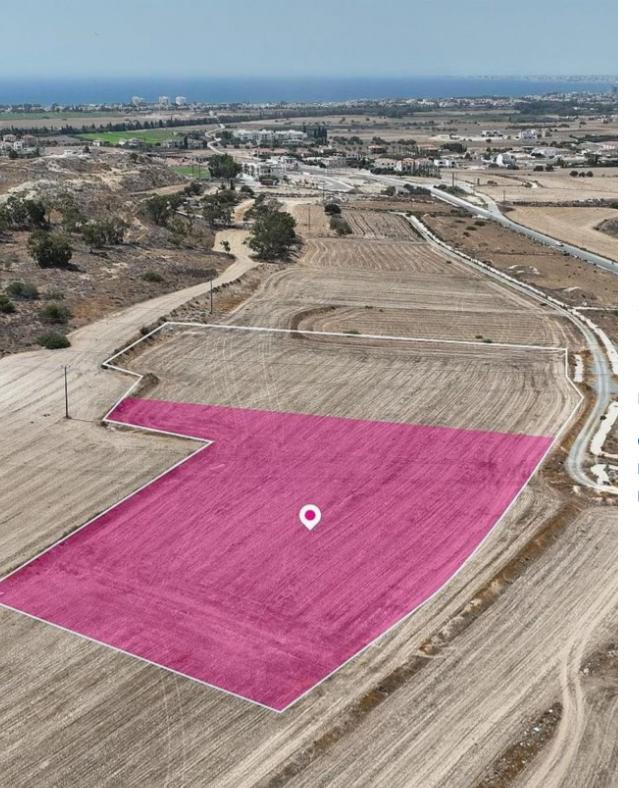

## Share of Residential field in

## **Pyla Larnaca**

Larnaka, Pyla-7080 , Cyprus

Offered at: €175,000 Estate ID: 55266 Ref: al2300

A 50% share of a residential field, extending to about 5.686 sq.m., out of 11.372 sq.m. in total, located in Pyla, Larnaca. The field has a flat surface. There is a Title Deed in place. There is a Distribution Agreement in place. The asset is located approximately 500m south from UCLAN University and approximately . 350m north from Pyla Stadium. The property falls within Zone H2, with a building coefficient of 90%, coverage of 50%, and permission for 2 floors (8.3m) of construction....