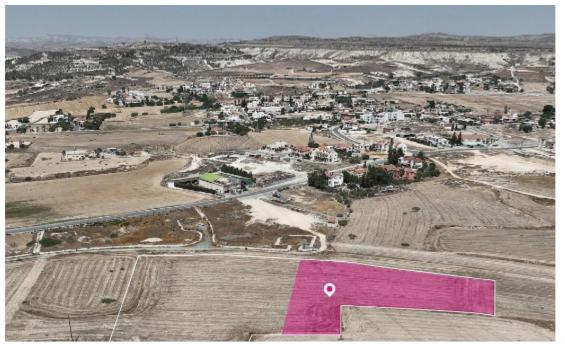

## Share of Residential field in

## **Pyla Larnaca**

Larnaka, Pyla-7080 , Cyprus

Offered at: €175,000 Estate ID: 55266 Ref: al2300

















A 50% share of a residential field, extending to about 5.686 sq.m., out of 11.372 sq.m. in total, located in Pyla, Larnaca. The field has a flat surface. There is a Title Deed in place. There is a Distribution Agreement in place. The asset is located approximately 500m south from UCLAN University and approximately . 350m north from Pyla Stadium. The property falls within Zone H2, with a building coefficient of 90%, coverage of 50%, and permission for 2 floors (8.3m) of construction....

## Estate on map: