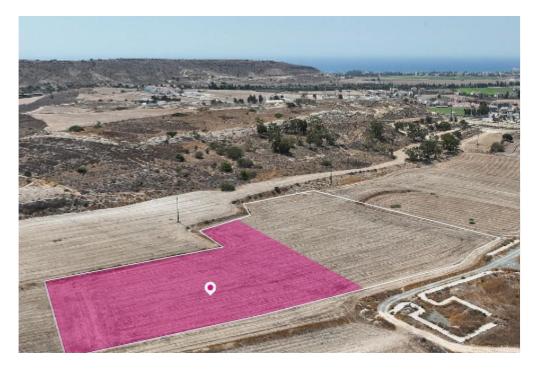

## Share of Residential field in

## **Pyla Larnaca**

Larnaka, Pyla-7080 , Cyprus

Offered at: €175,000 Estate ID: 55266 Ref: al2300

















A 50% share of a residential field, extending to about 5.686 sq.m., out of 11.372 sq.m. in total, located in Pyla, Larnaca. The field has a flat surface. There is a Title Deed in place. There is a Distribution Agreement in place. The asset is located approximately 500m south from UCLAN University and approximately . 350m north from Pyla Stadium. The property falls within Zone H2, with a building coefficient of 90%, coverage of 50%, and permission for 2 floors (8.3m) of construction....

## Estate on map: