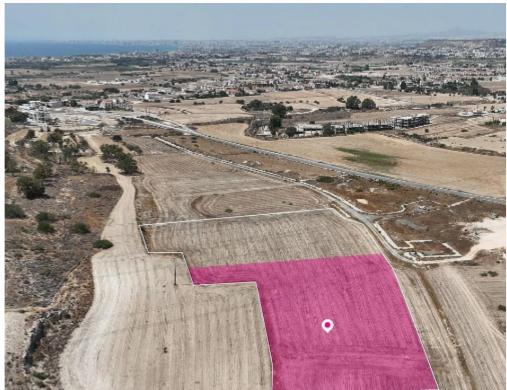

## Share of Residential field in

## **Pyla Larnaca**

Larnaka, Pyla-7080 , Cyprus

Offered at: €175,000 Estate ID: 55266 Ref: al2300

















A 50% share of a residential field, extending to about 5.686 sq.m., out of 11.372 sq.m. in total, located in Pyla, Larnaca. The field has a flat surface. There is a Title Deed in place. There is a Distribution Agreement in place. The asset is located approximately 500m south from UCLAN University and approximately . 350m north from Pyla Stadium. The property falls within Zone H2, with a building coefficient of 90%, coverage of 50%, and permission for 2 floors (8.3m) of construction....

## Estate on map: