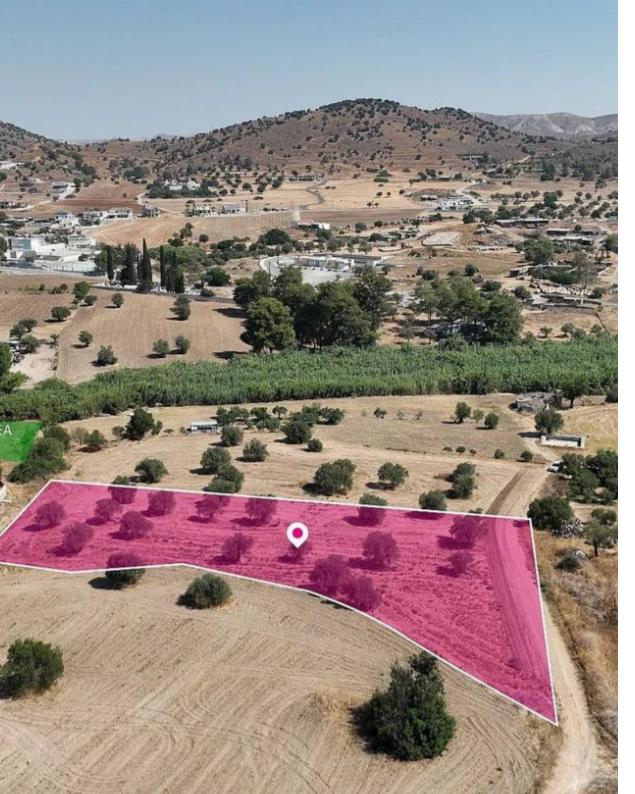

## Residential field located in Psevdas Larnaca

Larnaka, Psevdas-7649, Cyprus

**Offered at:** €95,000

**Estate ID:** 55267

**Ref:** al2299

Total plot's-land's area: 3531 m²

Available from: 2024-08-13

Offered at: **95,000** 

Type: Agricultura

Residential field, extending to about 3,531 sq.m. in total, located in Psevdas, Larnaca. Within the property there is a small number of olive trees planted.

Access to the field is via right of way from the adjacent land. The asset is located approximately 110m north of the connecting road Psevda - Agia Anna

- Kalo Chorio, 200m north of the community stadium Pseuda, and 436m east of the church of Agios Ioannis. There is a separate title deed for this property. The property falls within Zone H2, with a building coefficient of 90%, coverage of 50%, and permission for 2 floors (8.3m) of construction....