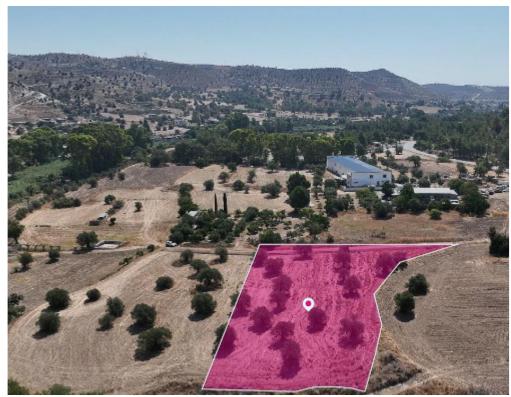

Type: Agricultura

Residential field, extending to about 3,531 sq.m. in total, located in Psevdas, Larnaca. Within the property there is a small number of olive trees planted.

Access to the field is via right of way from the adjacent land. The asset is located approximately 110m north of the connecting road Psevda - Agia Anna

- Kalo Chorio, 200m north of the community stadium Pseuda, and 436m east of the church of Agios Ioannis. There is a separate title deed for this property. The property falls within Zone H2, with a building coefficient of 90%, coverage of 50%, and permission for 2 floors (8.3m) of construction....