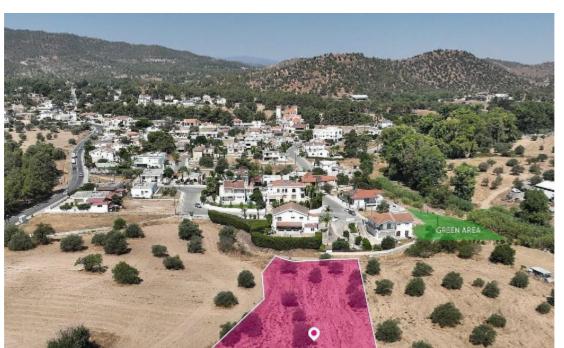

Type: Agricultura

Residential field, extending to about 3,531 sq.m. in total, located in Psevdas, Larnaca. Within the property there is a small number of olive trees planted.

Access to the field is via right of way from the adjacent land. The asset is located approximately 110m north of the connecting road Psevda - Agia Anna

- Kalo Chorio, 200m north of the community stadium Pseuda, and 436m east of the church of Agios Ioannis. There is a separate title deed for this property. The property falls within Zone H2, with a building coefficient of 90%, coverage of 50%, and permission for 2 floors (8.3m) of construction....