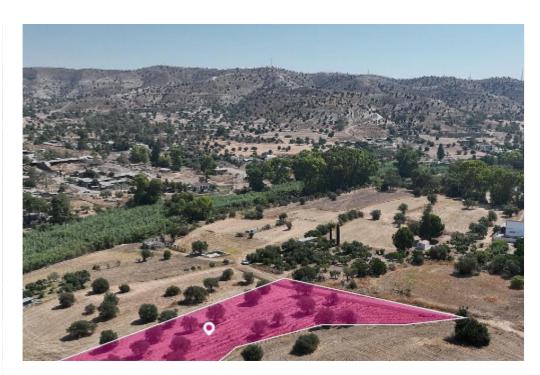

Type: Agricultura

Residential field, extending to about 3,531 sq.m. in total, located in Psevdas, Larnaca. Within the property there is a small number of olive trees planted.

Access to the field is via right of way from the adjacent land. The asset is located approximately 110m north of the connecting road Psevda - Agia Anna

- Kalo Chorio, 200m north of the community stadium Pseuda, and 436m east of the church of Agios Ioannis. There is a separate title deed for this property. The property falls within Zone H2, with a building coefficient of 90%, coverage of 50%, and permission for 2 floors (8.3m) of construction....