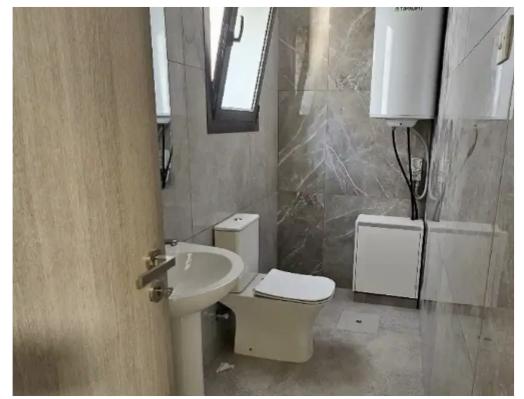

Available from: 2024-08-13

Offered at: 1,850

Type: Space

Year of build: 2024

Large commercial space of 165m2 in Germasoyia tourist area for rent, with a small garden for use in front of entrance. Property is situated in a lower level of an existing residential building with it's separate entrance and another entrance through the actual building. Property consists of an open area, 3 small devided rooms (no doors), 1 kicthen, 2 toilets and 1 separate shower room. Property features ventilation system, full renovation has been completed 2024 July and ready for use. Perfectly suitable for beauty saloon....