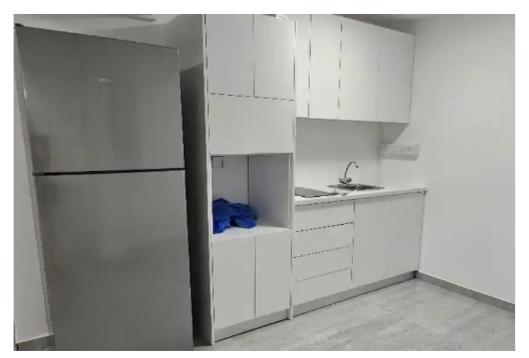

Available from: 2024-08-13

Offered at: 1,850

Type: Space

Year of build: 2024

Large commercial space of 165m2 in Germasoyia tourist area for rent, with a small garden for use in front of entrance. Property is situated in a lower level of an existing residential building with it's separate entrance and another entrance through the actual building. Property consists of an open area, 3 small devided rooms (no doors), 1 kicthen, 2 toilets and 1 separate shower room. Property features ventilation system, full renovation has been completed 2024 July and ready for use. Perfectly suitable for beauty saloon....