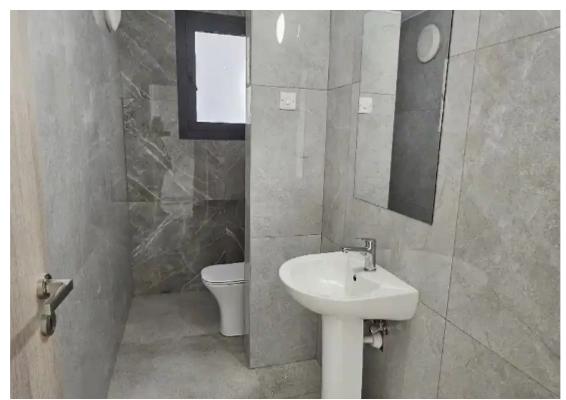

Available from: 2024-08-13

Offered at: 1,850

Type: Space

Year of build: 2024

Large commercial space of 165m2 in Germasoyia tourist area for rent, with a small garden for use in front of entrance. Property is situated in a lower level of an existing residential building with it's separate entrance and another entrance through the actual building. Property consists of an open area, 3 small devided rooms (no doors), 1 kicthen, 2 toilets and 1 separate shower room. Property features ventilation system, full renovation has been completed 2024 July and ready for use. Perfectly suitable for beauty saloon....