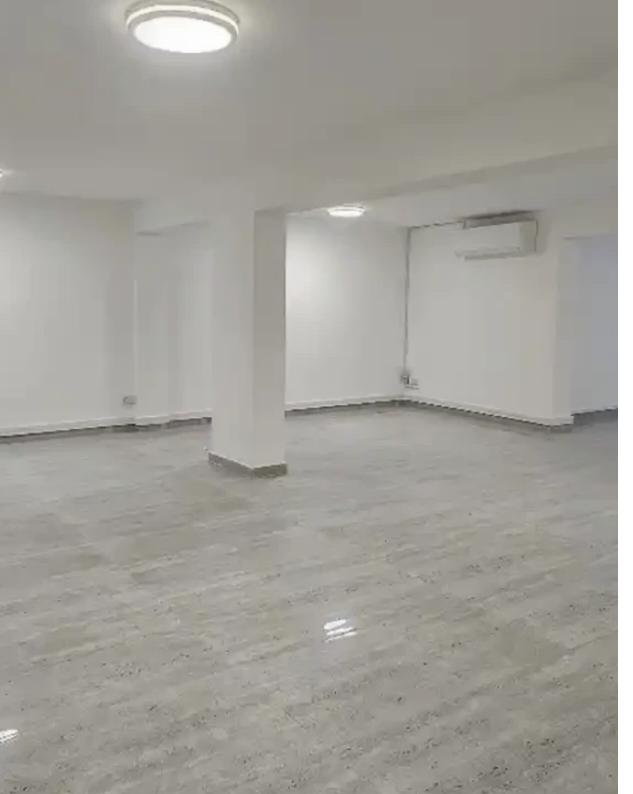

## Large commercial space 165m2 germasoyia tourist area €1.850

Limassol, Touristiki-Periochi-Potamos-Germasogeias-4046, Cyprus

**Offered at:** € 1,850

**Estate ID:** 55271

**Ref:** ba5371776

NET internal area: 165

Available from: 2024-08-13

Offered at: 1,850

Type: Space

Year of build: 2024

Large commercial space of 165m2 in Germasoyia tourist area for rent, with a small garden for use in front of entrance. Property is situated in a lower level of an existing residential building with it's separate entrance and another entrance through the actual building. Property consists of an open area, 3 small devided rooms (no doors), 1 kicthen, 2 toilets and 1 separate shower room. Property features ventilation system, full renovation has been completed 2024 July and ready for use. Perfectly suitable for beauty saloon....