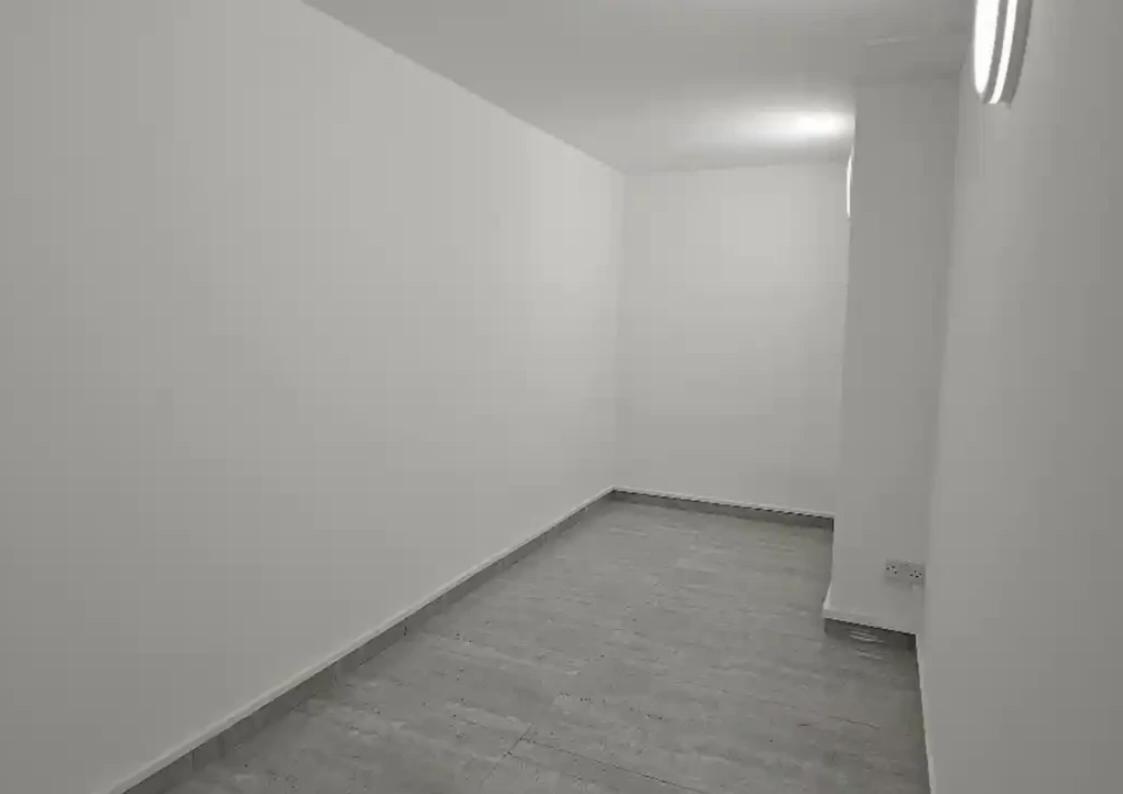

Available from: 2024-08-13

Offered at: 1,850

Type: Space

Year of build: 2024

Large commercial space of 165m2 in Germasoyia tourist area for rent, with a small garden for use in front of entrance. Property is situated in a lower level of an existing residential building with it's separate entrance and another entrance through the actual building. Property consists of an open area, 3 small devided rooms (no doors), 1 kicthen, 2 toilets and 1 separate shower room. Property features ventilation system, full renovation has been completed 2024 July and ready for use. Perfectly suitable for beauty saloon....