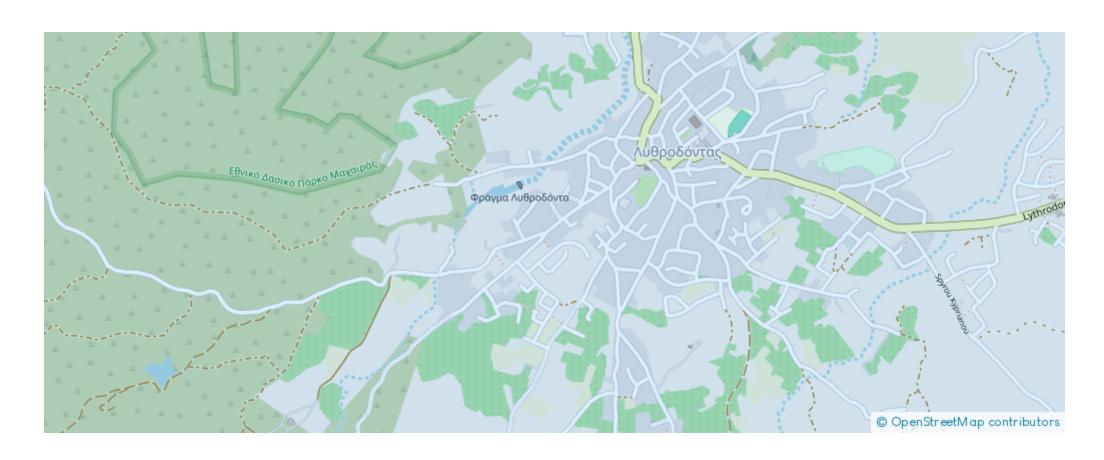

ential land 2207 m<sup>2</sup> €95.000

Nicosia, Lythrodontas-2565, Cyprus

**Offered at:** € 95,000

**Estate ID:** 55290

**Ref:** ba5369581





Total plot's-land's area: 2207 m²



Available from: 2024-08-13



Offered at: **95,000** 



Type: Residentia

Residential field, extending to about 2.207 sq.m. in total. The property is regularly shaped. Access to the field is via a registered road with total frontage of approx. 62m The asset is located approx. 800m from the centre of the village The property falls within a duel Zone H4 (98%), with a building coefficient of 40%, coverage of 25%, and permission for 2 floors (8.3m) of construction and Zone H3 (2%), with a building coefficient of 60%, coverage of 35%, and permission for 2 floors (8.3m) of construction...

## **Estate on map:**