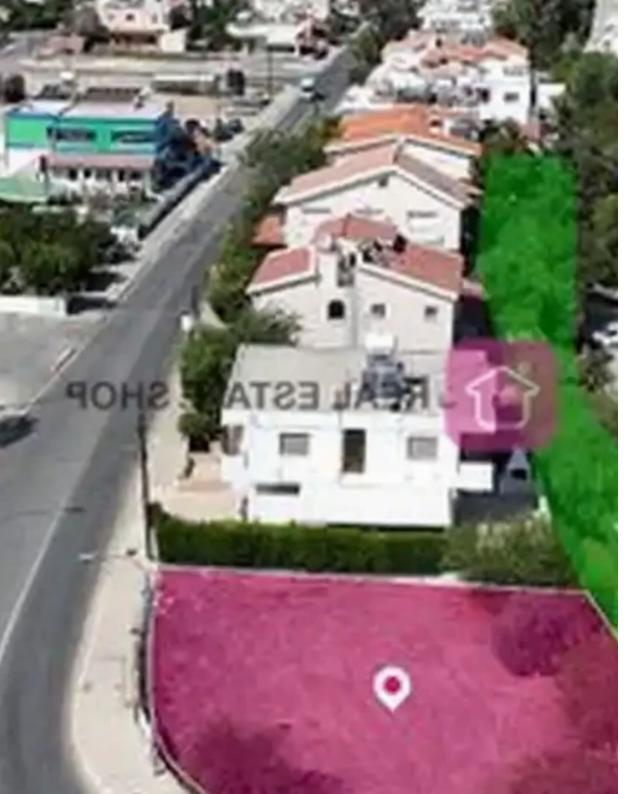

## Residential land 432 m<sup>2</sup> €175.000

Nicosia, Marksspencer-Agios-Nikolaos-Lakatamia-2312, Cyprus

**Offered at:** € 175,000

**Estate ID:** 55292

**Ref:** ba5369586

Total plot's-land's area: 432 m²

Coverage: 50 %

Available from: 2024-08-13

Offered at: 175,000

Type: **Residentia** 

Corner commercial plot, extending to about 432 sq.m. in total, abuts green area and faces St. George Avenue, in Agia Paraskevi, Lakatamia, Nicosia. The property has a rectangular shape with a flat surface and access is via two registered roads with total frontage of approximately 43m. The asset is located within a variety of amenities and services, approximately 250m from Lakatamia Municipality and approximately 1.2km from the motorway. The property falls within Zone E?5, with a building coefficient of 120%, coverage of 50%, and permission for 3 floors (13.5m) of construction....