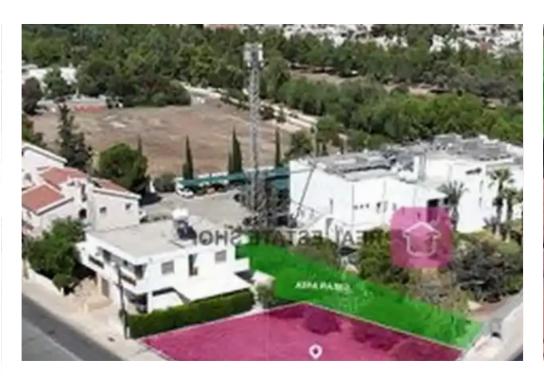

## Residential land 432 m<sup>2</sup> €175.000

Nicosia, Marksspencer-Agios-Nikolaos-Lakatamia-2312, Cyprus

**Offered at:** € 175,000

**Estate ID:** 55292

**Ref:** ba5369586

Total plot's-land's area: 432 m²

Coverage: 50 %

Available from: 2024-08-13

Offered at: 175,000

Type: **Residentia** 

Corner commercial plot, extending to about 432 sq.m. in total, abuts green area and faces St. George Avenue, in Agia Paraskevi, Lakatamia, Nicosia. The property has a rectangular shape with a flat surface and access is via two registered roads with total frontage of approximately 43m. The asset is located within a variety of amenities and services, approximately 250m from Lakatamia Municipality and approximately 1.2km from the motorway. The property falls within Zone E?5, with a building coefficient of 120%, coverage of 50%, and permission for 3 floors (13.5m) of construction....