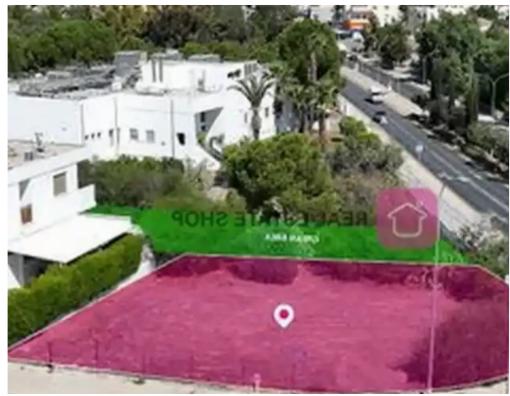

## Residential land 432 m<sup>2</sup> €175.000

Nicosia, Marksspencer-Agios-Nikolaos-Lakatamia-2312, Cyprus

**Offered at:** € 175,000

**Estate ID:** 55292

**Ref:** ba5369586

Total plot's-land's area: 432 m²

Coverage: 50 %

Available from: 2024-08-13

Offered at: 175,000

Type: **Residentia** 

Corner commercial plot, extending to about 432 sq.m. in total, abuts green area and faces St. George Avenue, in Agia Paraskevi, Lakatamia, Nicosia. The property has a rectangular shape with a flat surface and access is via two registered roads with total frontage of approximately 43m. The asset is located within a variety of amenities and services, approximately 250m from Lakatamia Municipality and approximately 1.2km from the motorway. The property falls within Zone E?5, with a building coefficient of 120%, coverage of 50%, and permission for 3 floors (13.5m) of construction....