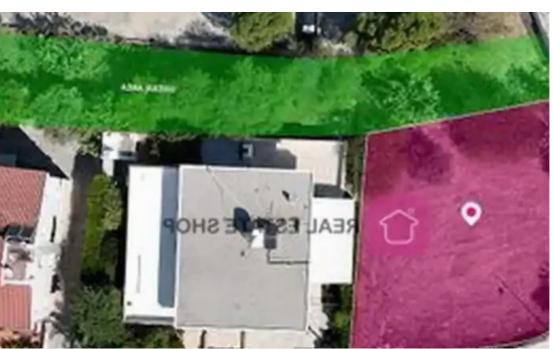

## Residential land 432 m<sup>2</sup> €175.000

Nicosia, Marksspencer-Agios-Nikolaos-Lakatamia-2312, Cyprus

**Offered at:** € 175,000

**Estate ID:** 55292

**Ref:** ba5369586

Total plot's-land's area: 432 m²

Coverage: 50 %

Available from: 2024-08-13

Offered at: 175,000

Type: **Residentia** 

Corner commercial plot, extending to about 432 sq.m. in total, abuts green area and faces St. George Avenue, in Agia Paraskevi, Lakatamia, Nicosia. The property has a rectangular shape with a flat surface and access is via two registered roads with total frontage of approximately 43m. The asset is located within a variety of amenities and services, approximately 250m from Lakatamia Municipality and approximately 1.2km from the motorway. The property falls within Zone E?5, with a building coefficient of 120%, coverage of 50%, and permission for 3 floors (13.5m) of construction....