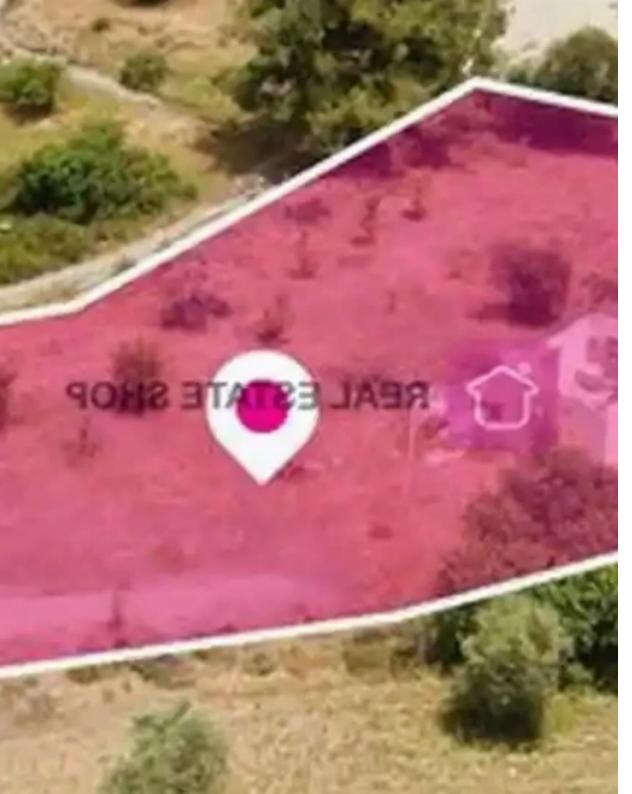

## Residential land 2226 m<sup>2</sup> €89.000

Nicosia, Lythrodontas-2565, Cyprus

**Offered at:** €89,000

**Estate ID:** 55294

**Ref:** ba5369582

Total plot's-land's area: 2226 m²

Available from: 2024-08-13

Offered at: **89,000** 

Type: Residentia

Residential field located in Lythrodontas, Nicosia, extends to about 2,226 sq.m. in total. The property has a flat surface and its access is via a registered road which is facing the western side of the property, with a total road frontage of approximately 28m. Within the property there is a small building of approximately 40sq.m. The asset is located approximately 250m south of Lythrodonda - Mathiatis road and approximately 13km southeast of the center of the community The property falls within Zone H2, with a building coefficient of 90%, coverage of 50%, and permission for 2 floors (8.3m) of construction....