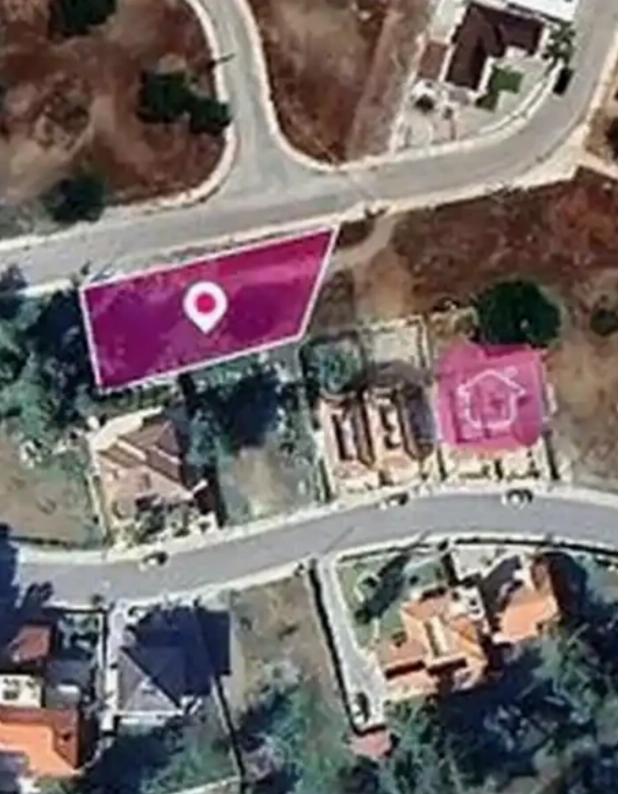

## Residential land 767 m<sup>2</sup> €49.000

Nicosia, Lythrodontas-2565, Cyprus

**Offered at:** € 49,000

**Estate ID:** 55295

**Ref:** ba5369583

Total plot's-land's area: **767 m²** 

Available from: 2024-08-13

Offered at: **49,000** 

Type: Residentia

Residential plot, extending to about 767 sq.m. in total. The property is rectangularly shaped with a flat surface. Access to the plot is via a registered road with total frontage of approximately 45m. The asset is located approximately 1 km north of the village center, 850m northwest to the Meletio Elementary School of Lythrodontas. It falls within Zone H3, with a building coefficient of 60%, coverage of 35%, and permission for 2 floors (8.3m) of construction....