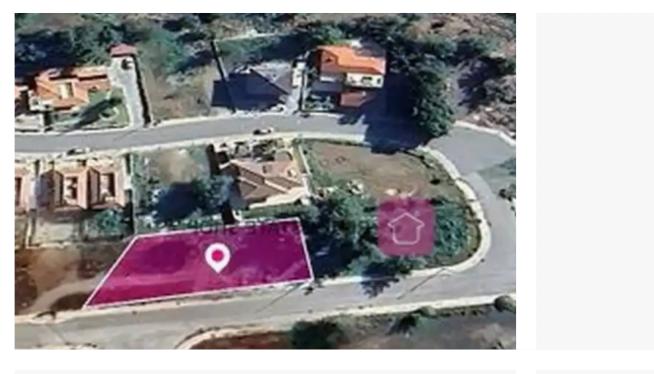

## Residential land 767 m<sup>2</sup> €49.000

Nicosia, Lythrodontas-2565, Cyprus

**Offered at:** € 49,000

**Estate ID:** 55295

**Ref:** ba5369583

Total plot's-land's area: **767 m²** 

Available from: 2024-08-13

Offered at: **49,000** 

Type: Residentia

Residential plot, extending to about 767 sq.m. in total. The property is rectangularly shaped with a flat surface. Access to the plot is via a registered road with total frontage of approximately 45m. The asset is located approximately 1 km north of the village center, 850m northwest to the Meletio Elementary School of Lythrodontas. It falls within Zone H3, with a building coefficient of 60%, coverage of 35%, and permission for 2 floors (8.3m) of construction....