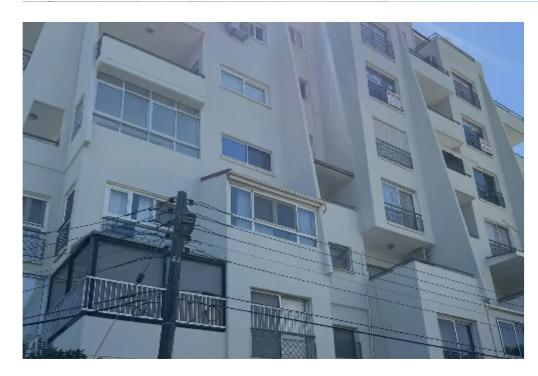

## 1-bedroom apartment f?r s?le €200.000

Limassol, Enaerios-Neapoli-3105, Cyprus

**Offered at:** €200,000

**Estate ID:** 55324

**Ref:** ba5369606

NET internal area: 55

Bathrooms: 1

Bedrooms: 1

Parking spaces: **Uncovered cars** 

Available from: 2024-08-13

Offered at: 200,000

Type: Apartment

One bedroom apartment on the 3rd floor of a fully renovated building centrally located in the city of Limassol just opposite the entrance of the city's park on the theatre side. Only 200m from the beach between Enaerios and molos. Currently rented at 900€\month. NO AGENTS...