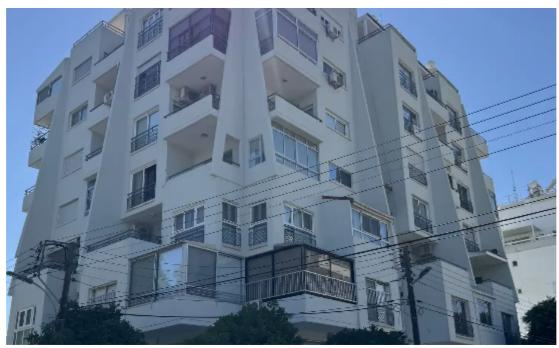

## 1-bedroom apartment f?r s?le €200.000

Limassol, Enaerios-Neapoli-3105, Cyprus

**Offered at:** €200,000

**Estate ID:** 55324

**Ref:** ba5369606

NET internal area: 55

Bathrooms: 1

Bedrooms: 1

Parking spaces: **Uncovered cars** 

Available from: 2024-08-13

Offered at: 200,000

Type: Apartment

One bedroom apartment on the 3rd floor of a fully renovated building centrally located in the city of Limassol just opposite the entrance of the city's park on the theatre side. Only 200m from the beach between Enaerios and molos. Currently rented at 900€\month. NO AGENTS...