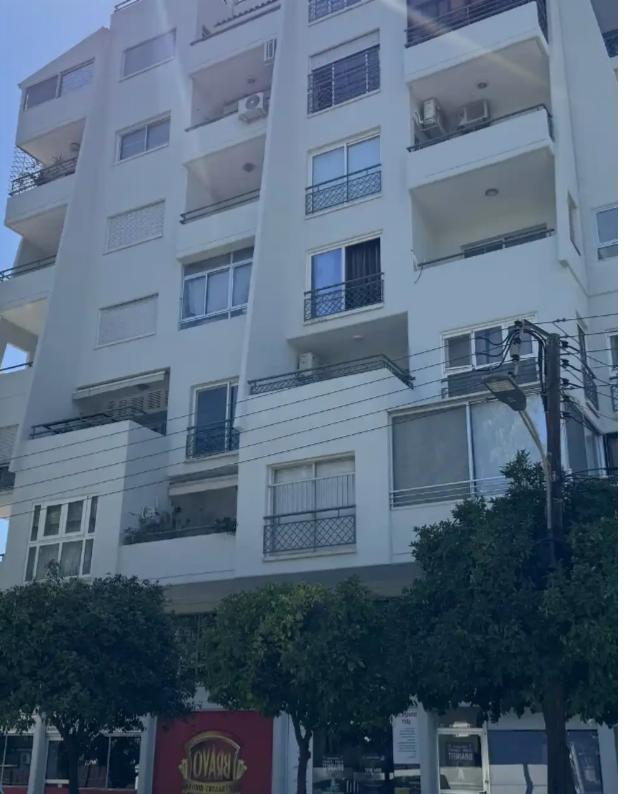

## 1-bedroom apartment f?r s?le €200.000

Limassol, Enaerios-Neapoli-3105, Cyprus

**Offered at:** €200,000

**Estate ID:** 55324

**Ref:** ba5369606

NET internal area: 55

Bathrooms: 1

Bedrooms: 1

Parking spaces: **Uncovered cars** 

Available from: 2024-08-13

Offered at: 200,000

Type: Apartment

One bedroom apartment on the 3rd floor of a fully renovated building centrally located in the city of Limassol just opposite the entrance of the city's park on the theatre side. Only 200m from the beach between Enaerios and molos. Currently rented at 900€\month. NO AGENTS...