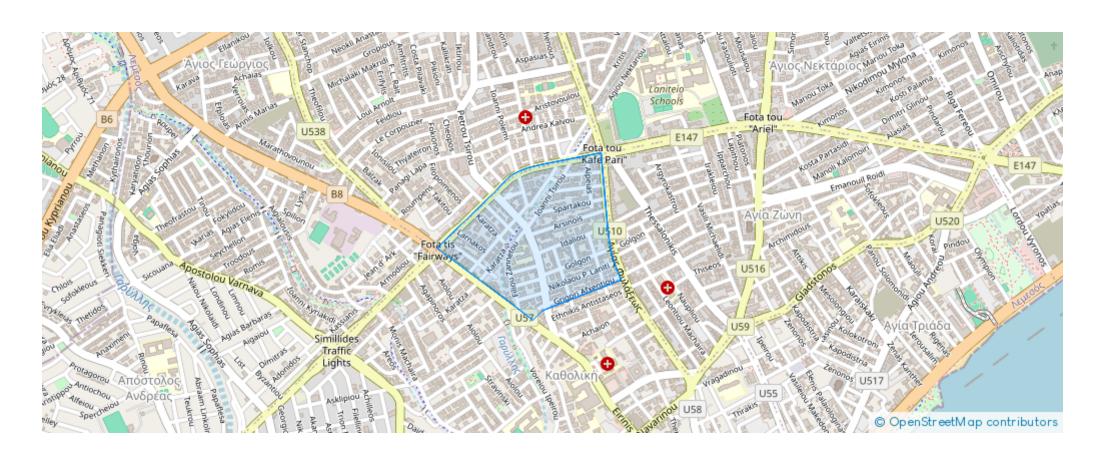

## 2-bedroom apartment to rent €2.200

Limassol, Ims-School-Katholiki-3021, Cyprus

Offered at: €2,200

**Estate ID:** 55341

**Ref:** ba5370118

NET internal area: 86

Bathrooms: 2

Bedrooms: 2

## **Estate on map:**