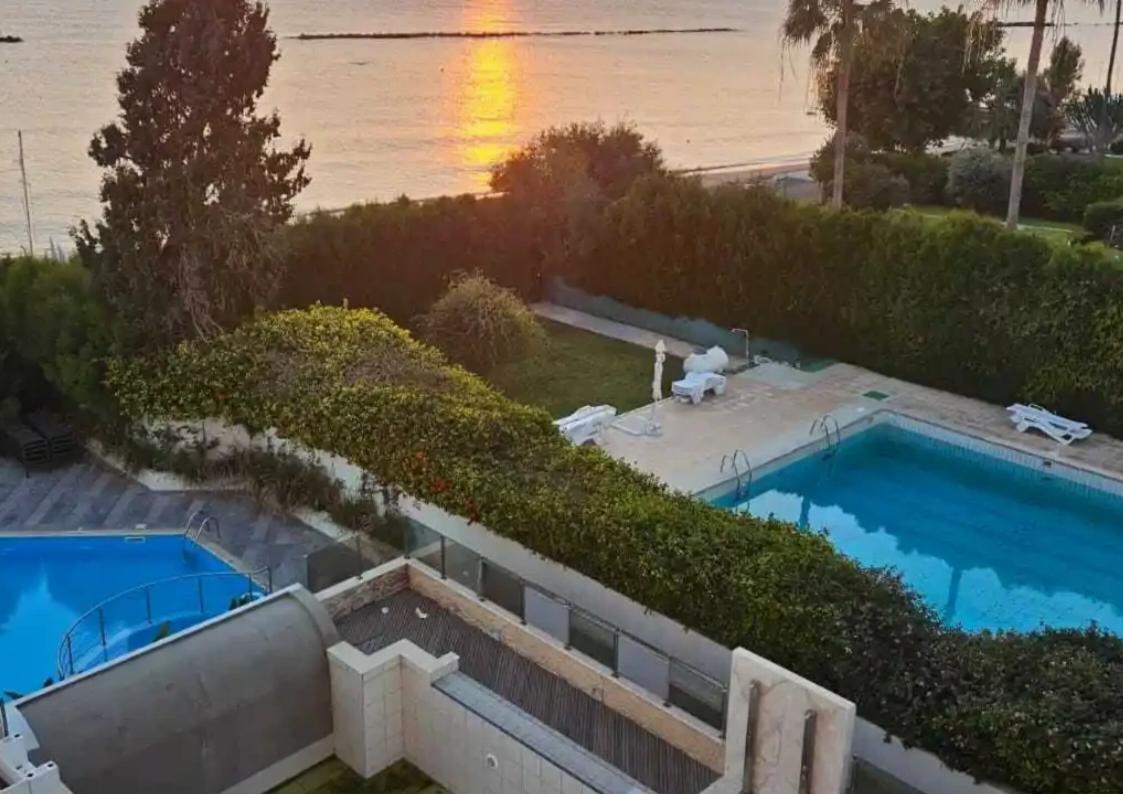

Bedrooms: 1

Parking spaces: Covered cars

Available from: 2024-08-13

Offered at: 2,65

Type: **Apartmen**t

For short or medium term stay. Available for Weekly 700 Euro & Samp; monthly rent 2650. Folding beach bed can be provided on demand to lay on the beach. 4 to 5 Guests can stay as has Queens size double bed, Sofa Bed, & Samp; an additional air Bed. Welcome to the world of Ermitage on the beach. The Ermitage on the beach is a stylish and contemporary apartment complex. This wonderful condominium is perfectly situated in a prime location on a Sandy beach in Limassol. It is the first residential property right next to the Dasoudi Park, the city's largest and only sea front park. The apartments are ideal for families with children and couples with exceptional taste. They are located in the hear...