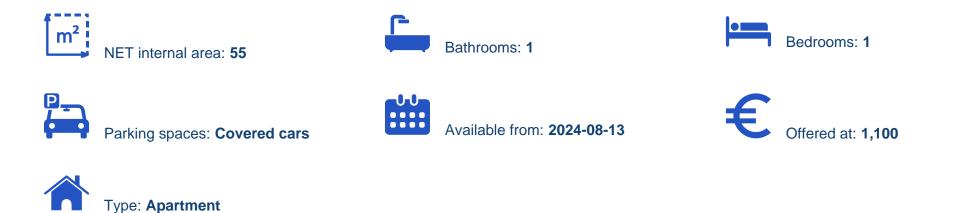

## €1.200

Limassol, Super-Home-Center-Timou-Prodromou-Mesa-Geitonia-4004 , Cyprus

Offered at: €1,100 Estate ID: 55406 Ref: ba5368980

Great one bedroom fully furnished apartment in Mesa Yitonia area, close to Superhome Center. The apartment offers easy access to the high way, City center and to the beach with just a few minutes drive. It has a common pool, covered parking and storage room. It has covered veranda with view to the pool, solar system, electric appliances and a/c units. CCTV on all complex. Not available for short term lease No agents please Common expenses