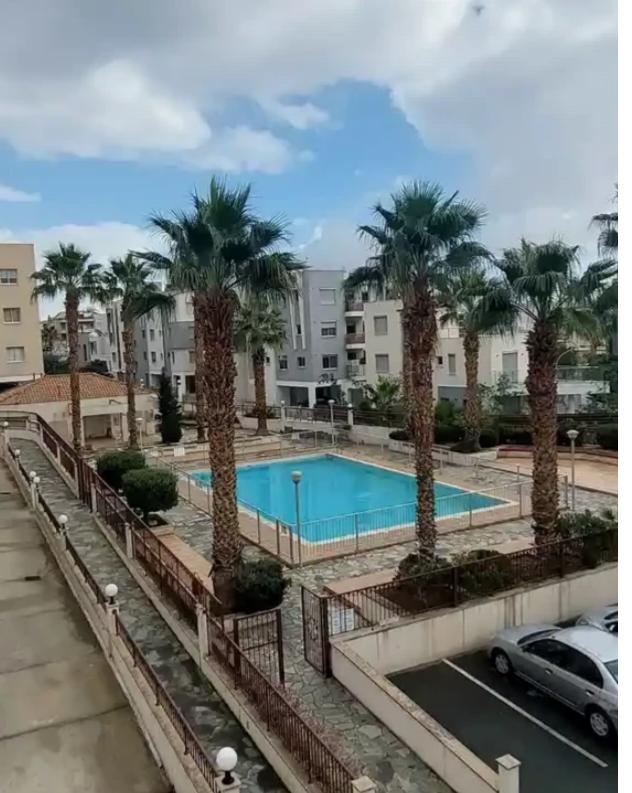

## €1.200

Limassol, Super-Home-Center-Timou-Prodromou-Mesa-Geitonia-4004 , Cyprus

Offered at: €1,100 Estate ID: 55406 Ref: ba5368980

Great one bedroom fully furnished apartment in Mesa Yitonia area, close to Superhome Center. The apartment offers easy access to the high way, City center and to the beach with just a few minutes drive. It has a common pool, covered parking and storage room. It has covered veranda with view to the pool, solar system, electric appliances and a/c units. CCTV on all complex. Not available for short term lease No agents please Common expenses