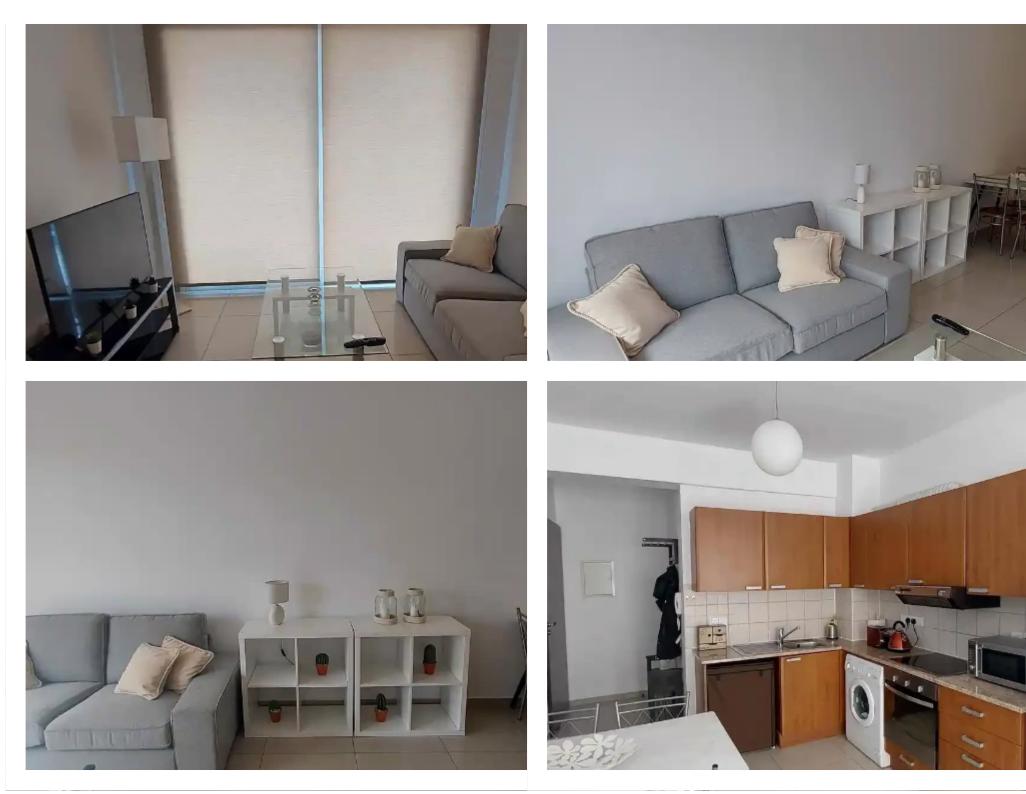

## €1.200

Limassol, Super-Home-Center-Timou-Prodromou-Mesa-Geitonia-4004 , Cyprus

Offered at: €1,100 Estate ID: 55406 Ref: ba5368980

Great one bedroom fully furnished apartment in Mesa Yitonia area, close to Superhome Center. The apartment offers easy access to the high way, City center and to the beach with just a few minutes drive. It has a common pool, covered parking and storage room. It has covered veranda with view to the pool, solar system, electric appliances and a/c units. CCTV on all complex. Not available for short term lease No agents please Common expenses