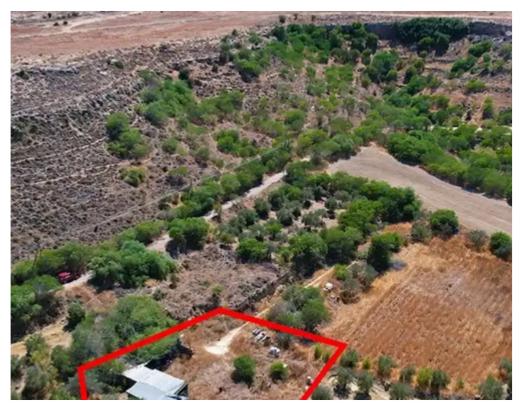

01/01/2018: 441.300,00

""""Residential field with flat surface. Within a close proximity from the nearest registered road (approx. 160 m). The property extends to approximately 1.115 sq. m. Location The property is situated in the community of Mammari, Nicosia district, under Land Reg. No.0/10536. The property is located approximately 500 meters southeast from the centre of the community and 1,2 kilometres northeast from Nicosia-Troodos highway (A9). The immediate area mainly consists of residential houses, plots, and undeveloped residential land. Zoning The property falls within the H3 Residential Zone which allows for 60% building density, 35% building coverage, 2 floors and up to 8,30 meters height. VAT VAT is ...