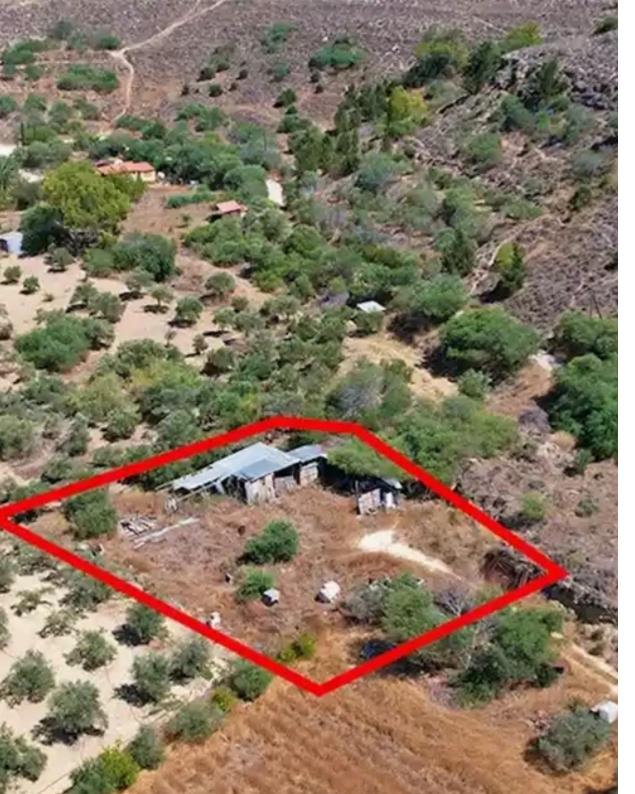

01/01/2018: 441.300,00

""""Residential field with flat surface. Within a close proximity from the nearest registered road (approx. 160 m). The property extends to approximately 1.115 sq. m. Location The property is situated in the community of Mammari, Nicosia district, under Land Reg. No.0/10536. The property is located approximately 500 meters southeast from the centre of the community and 1,2 kilometres northeast from Nicosia-Troodos highway (A9). The immediate area mainly consists of residential houses, plots, and undeveloped residential land. Zoning The property falls within the H3 Residential Zone which allows for 60% building density, 35% building coverage, 2 floors and up to 8,30 meters height. VAT VAT is ...