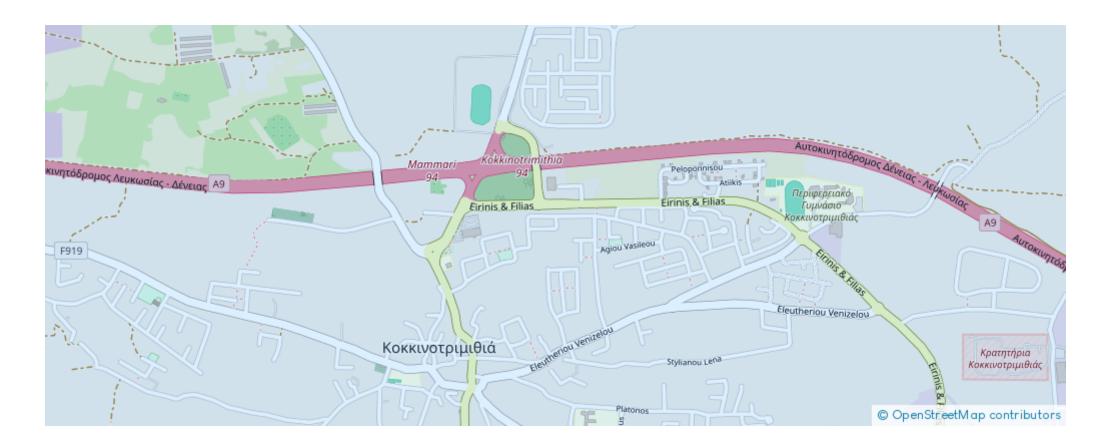

01/01/2018: 441.300,00

""""Residential field with flat surface. Within a close proximity from the nearest registered road (approx. 160 m). The property extends to approximately 1.115 sq. m. Location The property is situated in the community of Mammari, Nicosia district, under Land Reg. No.0/10536. The property is located approximately 500 meters southeast from the centre of the community and 1,2 kilometres northeast from Nicosia-Troodos highway (A9). The immediate area mainly consists of residential houses, plots, and undeveloped residential land. Zoning The property falls within the H3 Residential Zone which allows for 60% building density, 35% building coverage, 2 floors and up to 8,30 meters height. VAT VAT is ...

## **Estate on map:**