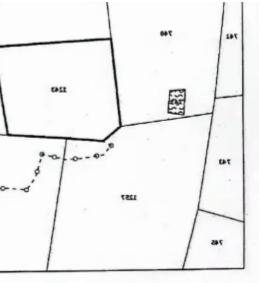

## €45.000

Nicosia, Kokkinotrimithia-2660, Cyprus

Offered at: €45,000 Estate ID: 55422 Ref: ba5368968

| Σχέδιο :48<br>Τμήμα :0<br>Τεμόχιο:1243<br>Κλίμακα:1:5000 | ο Κτηματικό σχέδιο          |
|----------------------------------------------------------|-----------------------------|
| <b><b>ФEPON</b></b>                                      | THTH KAI EYM                |
| Megiðus                                                  | <b>ko</b> ango:             |
| CAID                                                     |                             |
| A/5988/2021                                              | <b>Αριθμός θακέλου</b> : 1/ |