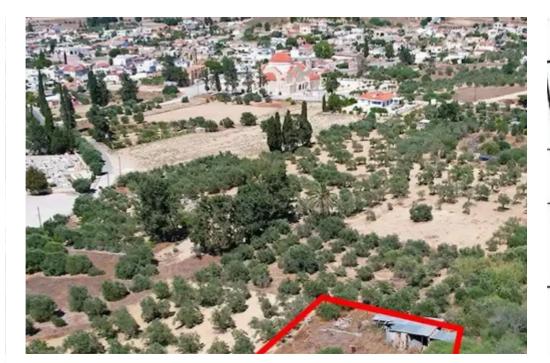

01/01/2018: 441.300,00

""""Residential field with flat surface. Within a close proximity from the nearest registered road (approx. 160 m). The property extends to approximately 1.115 sq. m. Location The property is situated in the community of Mammari, Nicosia district, under Land Reg. No.0/10536. The property is located approximately 500 meters southeast from the centre of the community and 1,2 kilometres northeast from Nicosia-Troodos highway (A9). The immediate area mainly consists of residential houses, plots, and undeveloped residential land. Zoning The property falls within the H3 Residential Zone which allows for 60% building density, 35% building coverage, 2 floors and up to 8,30 meters height. VAT VAT is ...