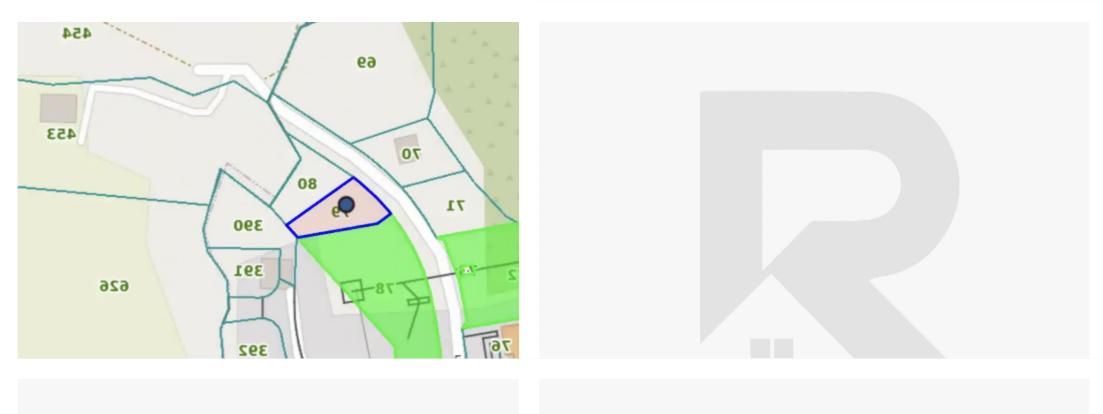

## Residential land 824 m<sup>2</sup> €650.000

Limassol, Mesovounia-Kalogiroi-Kefalokremmos-Germasogeias-Village-4045 , Cyprus

**Offered at:** € 650,000

**Estate ID:** 55426

**Ref:** ba5368384

Total plot's-land's area: 824 m²

Coverage: 25 %

Density: 40 %

Available from: 2024-08-13

Offered at: 650,000

Type: Residential

For sale, Land plot, in Germasogeia (No VAT). The Land plot is for development, the building factor is 40 and the coverage ratio is 25%, with a maximum building height of 10 m. It is suitable for Investment, Residence, it is close to Transportation, Park, Sea, Seaside, School, Square, Church, Kindergarten, Super Market, in Residential....

## **Estate on map:**