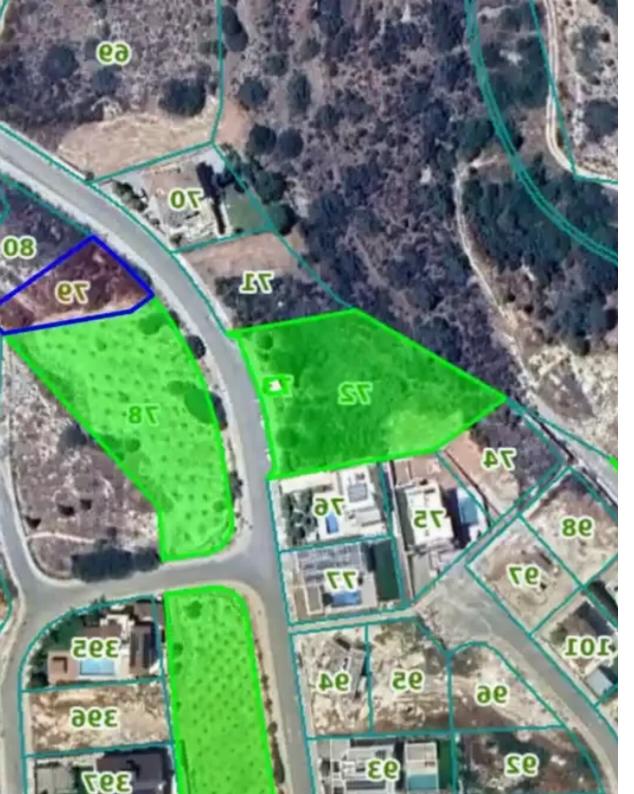

## Residential land 824 m<sup>2</sup> €650.000

Limassol, Mesovounia-Kalogiroi-Kefalokremmos-Germasogeias-Village-4045 , Cyprus

**Offered at:** € 650,000

**Estate ID:** 55426

**Ref:** ba5368384

Total plot's-land's area: 824 m²

Coverage: 25 %

Density: 40 %

Available from: 2024-08-13

Offered at: 650,000

Type: Residential

For sale, Land plot, in Germasogeia (No VAT). The Land plot is for development, the building factor is 40 and the coverage ratio is 25%, with a maximum building height of 10 m. It is suitable for Investment, Residence, it is close to Transportation, Park, Sea, Seaside, School, Square, Church, Kindergarten, Super Market, in Residential....

## **Estate on map:**