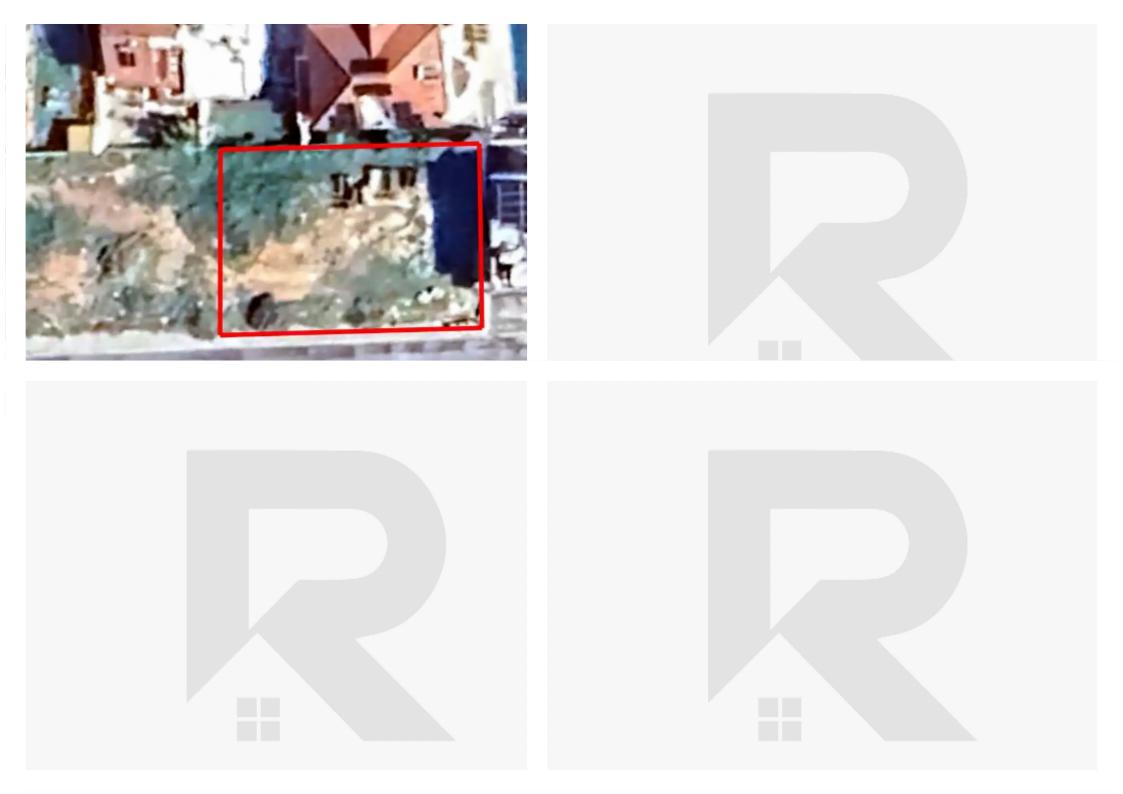

## Residential land 520 m<sup>2</sup> €238.000

Limassol, Alexandrou-Ypsilanti-St-Ypsonas-4191, Cyprus

**Offered at:** €225,000

**Estate ID:** 55438

**Ref:** ba5368028

Total plot's-land's area: 520 m²

Coverage: 35 %

Density: 60 %

Available from: 2024-08-13

Offered at: **225,000** 

Гуре: **Residential** 

Very Nice Plot with nice rectangle shape and Flat Surface, located in a quiet new Neighborhood in Ypsonas / Ypsoupoli area in Limassol. The Plot is located in Zone ??8, which is suitable for Houses Only! Density: 60% Coverage: 35% Plot Frontage: 27 meters Plot is Suitable for 1 or 2 Detached Houses!...