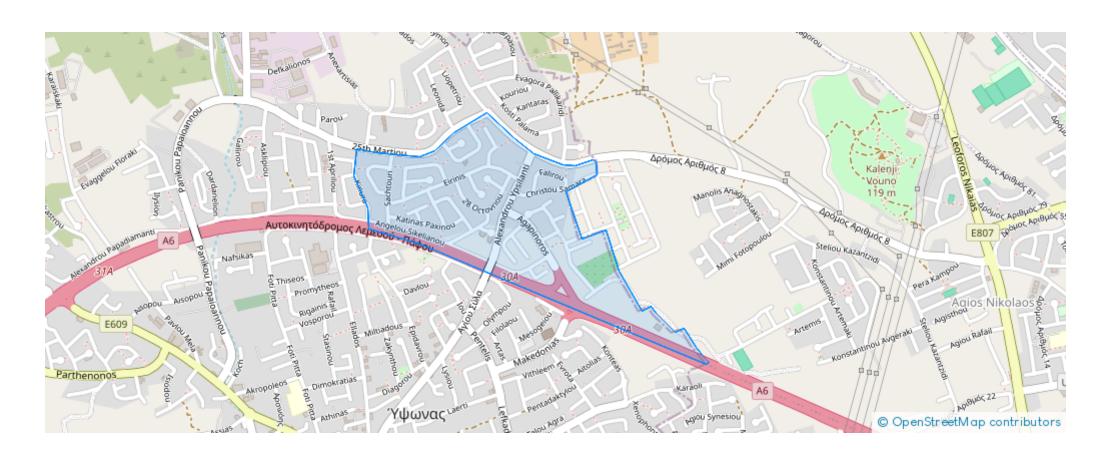

## Residential land 520 m<sup>2</sup> €238.000

Limassol, Alexandrou-Ypsilanti-St-Ypsonas-4191, Cyprus

**Offered at:** €225,000

**Estate ID:** 55438

**Ref:** ba5368028





Total plot's-land's area: 520 m²



Coverage: 35 %



Density: 60 %



Available from: 2024-08-13



Offered at: **225,000** 



Гуре: **Residential** 

Very Nice Plot with nice rectangle shape and Flat Surface, located in a quiet new Neighborhood in Ypsonas / Ypsoupoli area in Limassol. The Plot is located in Zone ??8, which is suitable for Houses Only! Density: 60% Coverage: 35% Plot Frontage: 27 meters Plot is Suitable for 1 or 2 Detached Houses!...

## **Estate on map:**