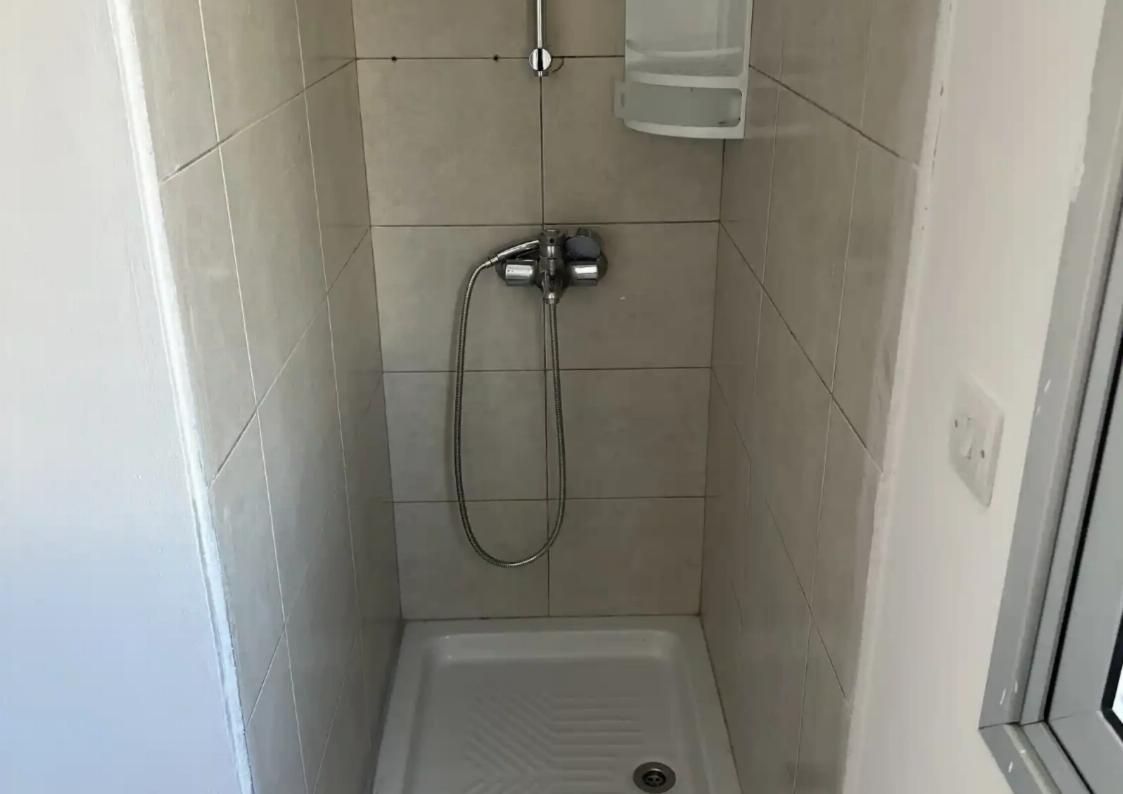

Can be rent fully furnished or unfurnished. - Spacious living room/kitchen area - 2 bedroom - 1 toilet - 2 ensuite showers - Close to Kourion beach (5 minutes by car) - Smart switch for boiler - Spot lights around TV - Top quality air-conditioning units in all rooms - Washing machine - Fridge - Bed with storage - Ground floor storage room - Covered parking lot - Sea view - Warm during winter, cool during summer - Elevator - Quiet area and neighbours...