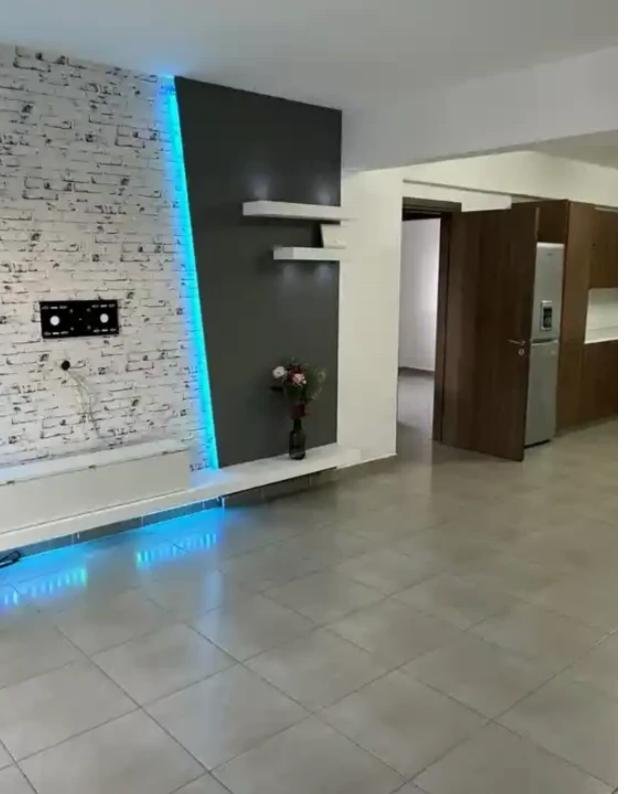

Can be rent fully furnished or unfurnished. - Spacious living room/kitchen area - 2 bedroom - 1 toilet - 2 ensuite showers - Close to Kourion beach (5 minutes by car) - Smart switch for boiler - Spot lights around TV - Top quality air-conditioning units in all rooms - Washing machine - Fridge - Bed with storage - Ground floor storage room - Covered parking lot - Sea view - Warm during winter, cool during summer - Elevator - Quiet area and neighbours...