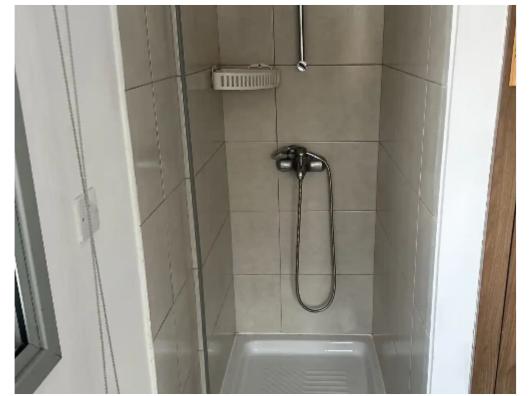

## 2-bedroom apartment to rent €1.500

Limassol, Episkopi-4620, Cyprus

**Offered at:** €1,200

**Estate ID:** 55493

**Ref:** ba5405304

NET internal area: 85

Bathrooms: 1

Bedrooms: 2

Can be rent fully furnished or unfurnished. - Spacious living room/kitchen area - 2 bedroom - 1 toilet - 2 ensuite showers - Close to Kourion beach (5 minutes by car) - Smart switch for boiler - Spot lights around TV - Top quality air-conditioning units in all rooms - Washing machine - Fridge - Bed with storage - Ground floor storage room - Covered parking lot - Sea view - Warm during winter, cool during summer - Elevator - Quiet area and neighbours...