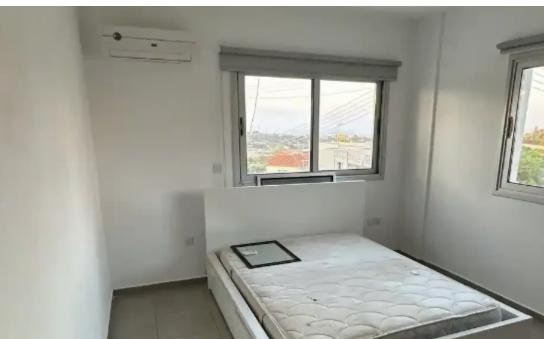

## 2-bedroom apartment to rent €1.500

Limassol, Episkopi-4620, Cyprus

**Offered at:** €1,200

**Estate ID:** 55493

**Ref:** ba5405304

NET internal area: 85

Bathrooms: 1

Bedrooms: 2

Can be rent fully furnished or unfurnished. - Spacious living room/kitchen area - 2 bedroom - 1 toilet - 2 ensuite showers - Close to Kourion beach (5 minutes by car) - Smart switch for boiler - Spot lights around TV - Top quality air-conditioning units in all rooms - Washing machine - Fridge - Bed with storage - Ground floor storage room - Covered parking lot - Sea view - Warm during winter, cool during summer - Elevator - Quiet area and neighbours...