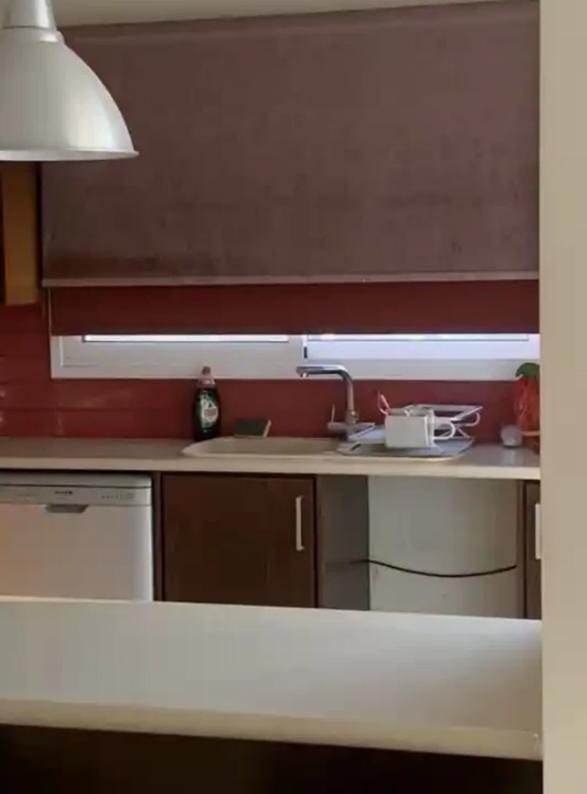

Bedrooms: 2

Parking spaces: Covered cars

Available from: 2024-08-29

Offered at: 1,400

Type: Apartment

A spacious 2 bedroom apartment of 116 sqm for rent! \* Large closets \* Modern kitchen \* Amazing dining area with top to bottom windows \* Electric stove and hob \* Dishwasher \* Washing machine \* Microwave \* Fridge \* AC in all the rooms \* Covered parking \* ?Secured entrance It's located in one of Limassol's upbeat neighborhoods next to a Park, 1 minute away from Troodos roundabout and 1 minute from Makedonias, off Nicou Pattichi! It's part of a very small building (only 6 apartments) of which 2 are offices! Lovely and quiet neighbors and neighborhood with access to supermarkets, bakeries and many other shops! No smokers please!...