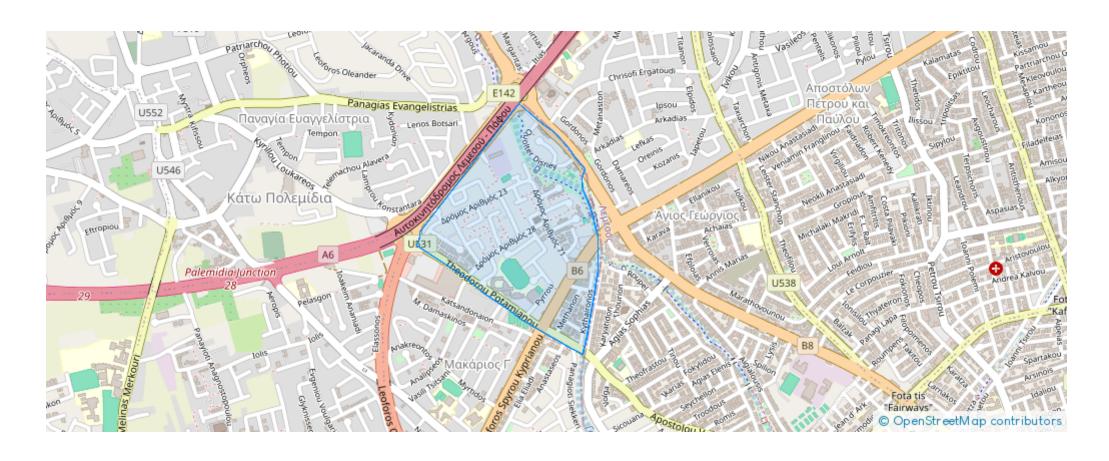

athrooms: 1



Bedrooms: 2



Parking spaces: Covered cars



Available from: 2024-08-29



Offered at: 1,400



Type: Apartment

A spacious 2 bedroom apartment of 116 sqm for rent! \* Large closets \* Modern kitchen \* Amazing dining area with top to bottom windows \* Electric stove and hob \* Dishwasher \* Washing machine \* Microwave \* Fridge \* AC in all the rooms \* Covered parking \* ?Secured entrance It's located in one of Limassol's upbeat neighborhoods next to a Park, 1 minute away from Troodos roundabout and 1 minute from Makedonias, off Nicou Pattichi! It's part of a very small building (only 6 apartments) of which 2 are offices! Lovely and quiet neighbors and neighborhood with access to supermarkets, bakeries and many other shops! No smokers please!...

## **Estate on map:**