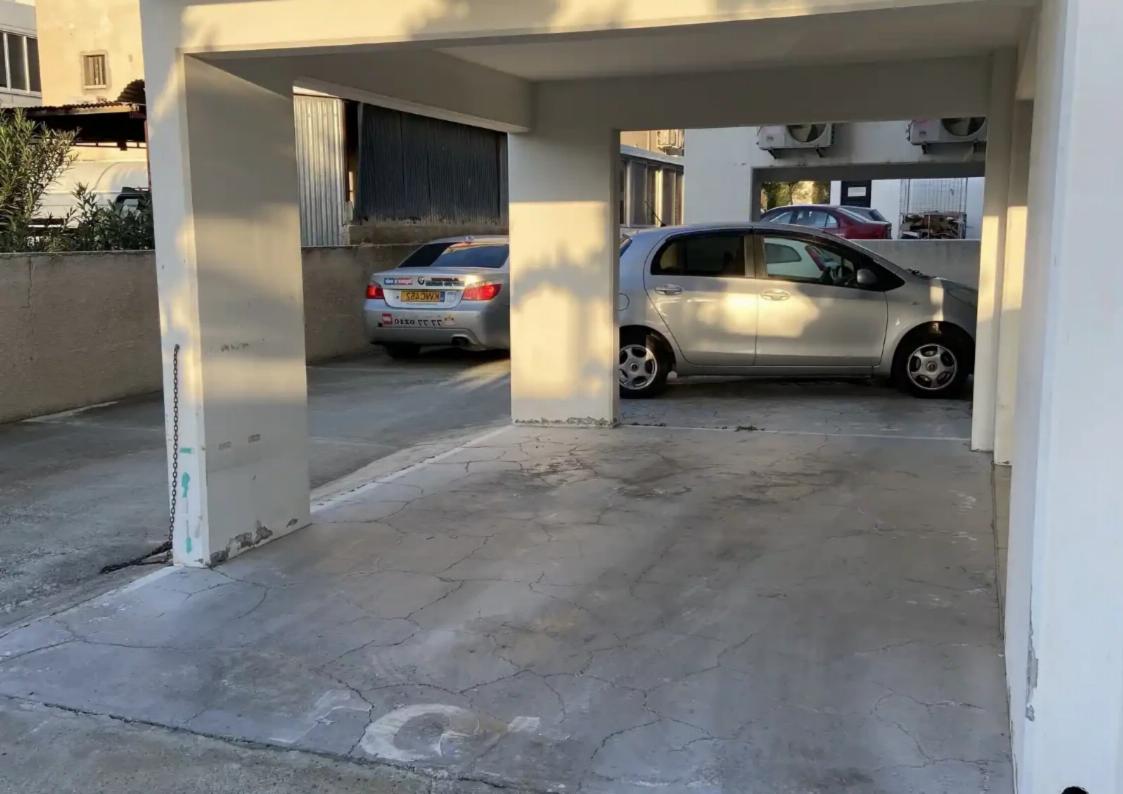

Bedrooms: 2

Parking spaces: Covered cars

Available from: 2024-08-29

Offered at: 1,400

Type: Apartment

A spacious 2 bedroom apartment of 116 sqm for rent! \* Large closets \* Modern kitchen \* Amazing dining area with top to bottom windows \* Electric stove and hob \* Dishwasher \* Washing machine \* Microwave \* Fridge \* AC in all the rooms \* Covered parking \* ?Secured entrance It's located in one of Limassol's upbeat neighborhoods next to a Park, 1 minute away from Troodos roundabout and 1 minute from Makedonias, off Nicou Pattichi! It's part of a very small building (only 6 apartments) of which 2 are offices! Lovely and quiet neighbors and neighborhood with access to supermarkets, bakeries and many other shops! No smokers please!...