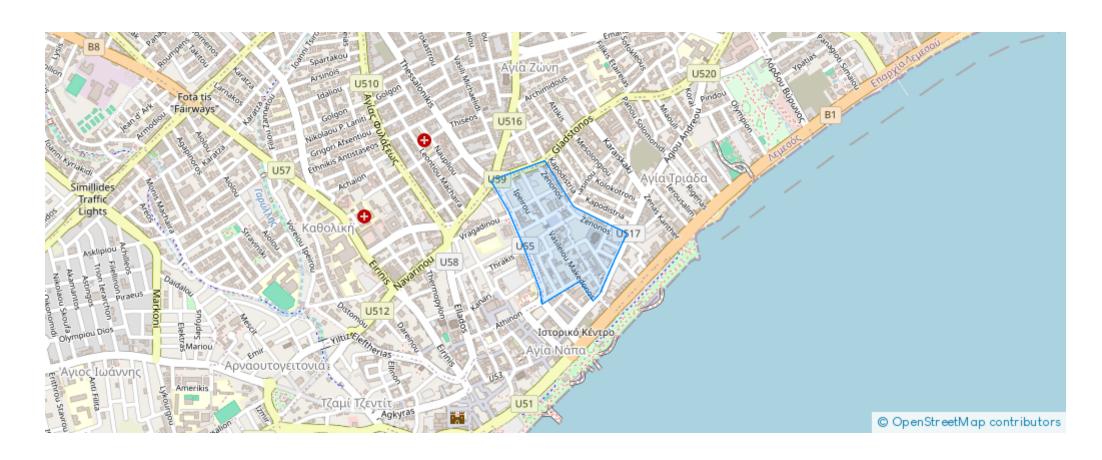

yprus

**Offered at:** € 1,600

**Estate ID:** 55515

**Ref:** ba5405069











NET internal area: 87



Bathrooms: 1



Bedrooms: 2



Parking spaces: No cars



Available from: 2024-08-29



Offered at: 1,60



Type: **Apartmen** 

walk from the beach and only a 5-minute walk from the Limassol Marina, this apartment offers both convenience and amazing views. Inside, you'll find a welcoming living room, a separate kitchen, two spacious bedrooms, and a well-appointed bathroom. The prime location ensures a vibrant living in the cosmopolitan historical centre of Limassol, and a breathes commute to everything the city has to offer for a comfortable and relaxed lifestyle. The flat does NOT offer any type of parking space. Contact us today to schedule a viewing!"...

## **Estate on map:**