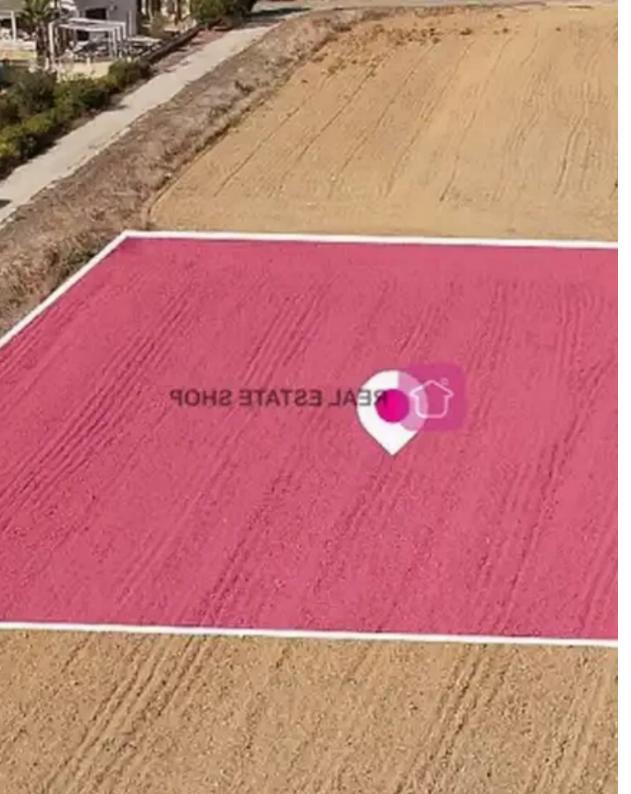

## Residential land 1730 m<sup>2</sup>

## €452.000

Nicosia, Elementary-School-Geri-2202, Cyprus

Offered at: €452,000 Estate ID: 55538 Ref: ba5404687

Located in Pen Hill, one of the most prestigious residential areas in Nicosia, this residential field extends to about 1.730 sq.m. in total, generously offering ample space to build your dream home, or even split into 2 or 3 plots for investment purposes. The property has a flat surface and access is via a registered road with a total frontage of approximately 46m. Its location is close to Pen Hill, to the general hospital roundabout and the mall of Cyprus, the surrounding forest land and its easy access to 3 entrances of Nicosia, make this field an ideal investment opportunity. The property falls within Zone K?7 (Residential zone), with a building coefficient of 80%, coverage of 45%, and p...