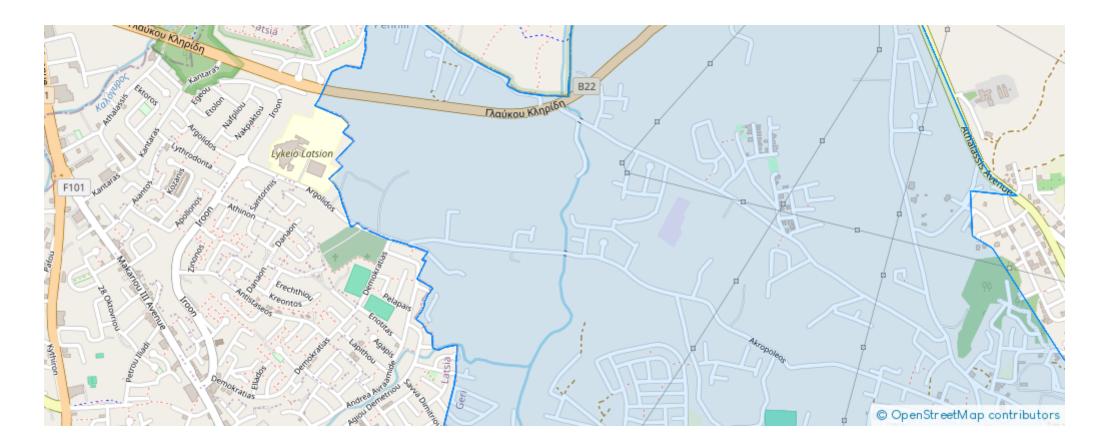

rus

Offered at: €452,000 Estate ID: 55538 Ref: ba5404687















Located in Pen Hill, one of the most prestigious residential areas in Nicosia, this residential field extends to about 1.730 sq.m. in total, generously offering ample space to build your dream home, or even split into 2 or 3 plots for investment purposes. The property has a flat surface and access is via a registered road with a total frontage of approximately 46m. Its location is close to Pen Hill, to the general hospital roundabout and the mall of Cyprus, the surrounding forest land and its easy access to 3 entrances of Nicosia, make this field an ideal investment opportunity. The property falls within Zone K?7 (Residential zone), with a building coefficient of 80%, coverage of 45%, and p...

## **Estate on map:**