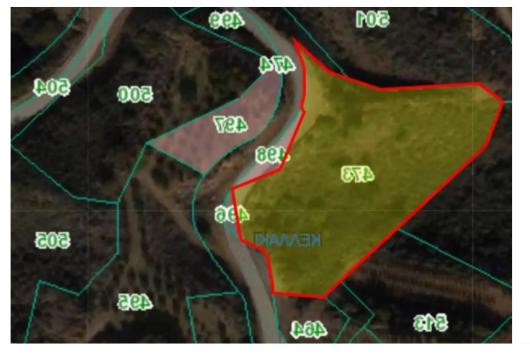

## Agricultural land 3449 m<sup>2</sup> €32.000

Limassol, Kellaki-4500, Cyprus

Offered at: € 32,000 Estate ID: 55546 Ref: ba5404473

"""Acricalture field in Kellaki vilage of Limassol district. It is situated at a distance approximately 870 meters of the community center. The property is situated close to all necessary services. In addition, it enjoys good access to the neighboring communities. The field has an irregular shape and slopping surface. It abuts onto the connection road Kellaki – Klonari road along its boundary with a frontage of 95 meters (approximately). The property falls within the Agriculture Zone ?3, having a building density of 10% For More information Please call""...