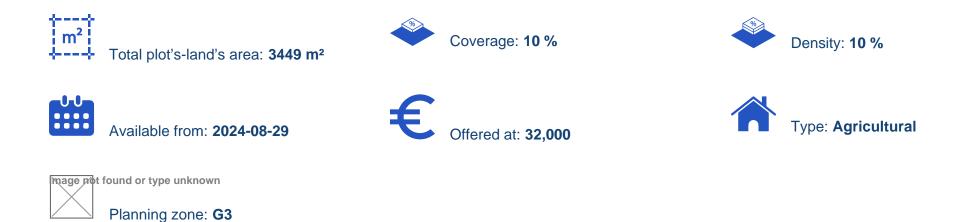

## Agricultural land 3449 m<sup>2</sup> €32.000

Limassol, Kellaki-4500, Cyprus

Offered at: € 32,000 Estate ID: 55546 Ref: ba5404473

"""Acricalture field in Kellaki vilage of Limassol district. It is situated at a distance approximately 870 meters of the community center. The property is situated close to all necessary services. In addition, it enjoys good access to the neighboring communities. The field has an irregular shape and slopping surface. It abuts onto the connection road Kellaki – Klonari road along its boundary with a frontage of 95 meters (approximately). The property falls within the Agriculture Zone ?3, having a building density of 10% For More information Please call""...