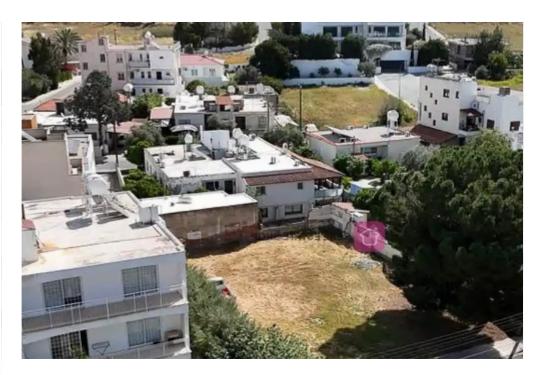

Coverage: 50 %

Available from: 2024-08-29

Offered at: 330,000

Гуре: **Residentia** 

Residential plot in a popular location in Chryseleousa Quarter, Strovolos Municipality, Nicosia District. It is situated west of Archangelou Michael Avenue, close to Papantoniou Supermarket. Ideally, it is situated close to a plethora of amenities and services such as supermarkets, schools, shops, restaurants etc. In addition, it enjoys good access to the city centre. It has a rectangular shape and an even surface with a frontage of 23 meters (approx.). The property falls within the Residential Zone ??6, with a total building density of 90%. It is considered as an ideal choice for individuals....