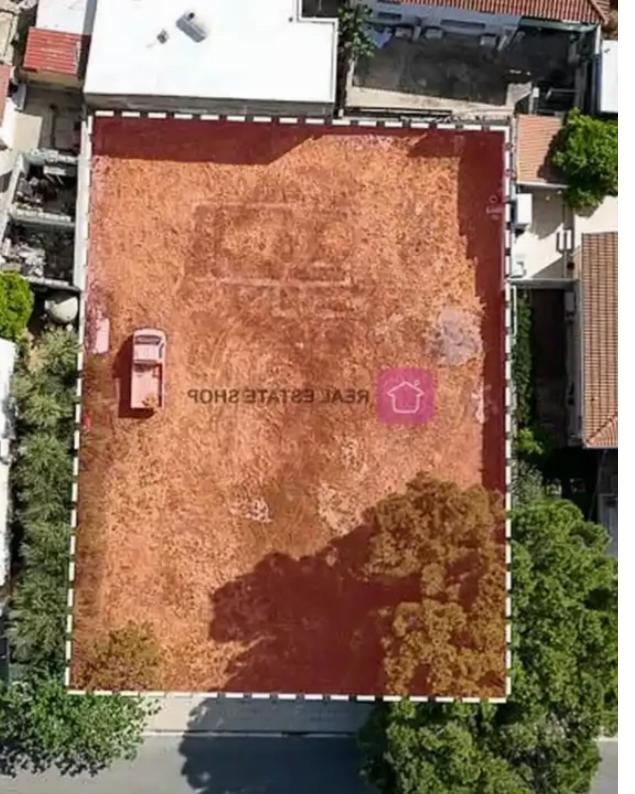

## Residential land 586 m<sup>2</sup> €330.000

Nicosia, Apollonion-Hospital-Chryseleousa-Strovolos-2066, Cyprus

**Offered at:** € 330,000

**Estate ID:** 55554

**Ref:** ba5404010

Total plot's-land's area: 586 m²

Coverage: 50 %

Available from: 2024-08-29

Offered at: 330,000

Гуре: **Residentia** 

Residential plot in a popular location in Chryseleousa Quarter, Strovolos Municipality, Nicosia District. It is situated west of Archangelou Michael Avenue, close to Papantoniou Supermarket. Ideally, it is situated close to a plethora of amenities and services such as supermarkets, schools, shops, restaurants etc. In addition, it enjoys good access to the city centre. It has a rectangular shape and an even surface with a frontage of 23 meters (approx.). The property falls within the Residential Zone ??6, with a total building density of 90%. It is considered as an ideal choice for individuals....