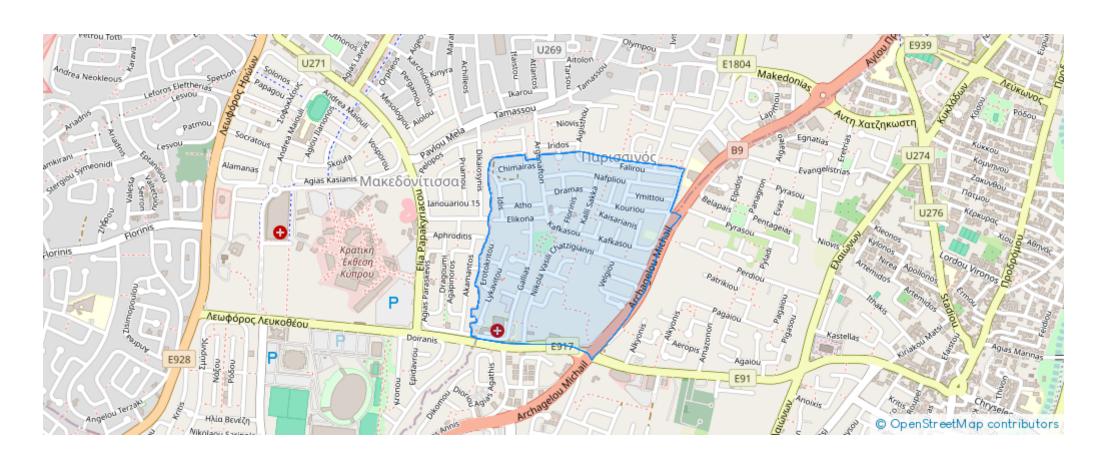

D:** 55554

**Ref:** ba5404010











Total plot's-land's area: 586 m²



Coverage: 50 %



Available from: 2024-08-29



Offered at: 330,000



Гуре: **Residentia** 

Residential plot in a popular location in Chryseleousa Quarter, Strovolos Municipality, Nicosia District. It is situated west of Archangelou Michael Avenue, close to Papantoniou Supermarket. Ideally, it is situated close to a plethora of amenities and services such as supermarkets, schools, shops, restaurants etc. In addition, it enjoys good access to the city centre. It has a rectangular shape and an even surface with a frontage of 23 meters (approx.). The property falls within the Residential Zone ??6, with a total building density of 90%. It is considered as an ideal choice for individuals....

## **Estate on map:**