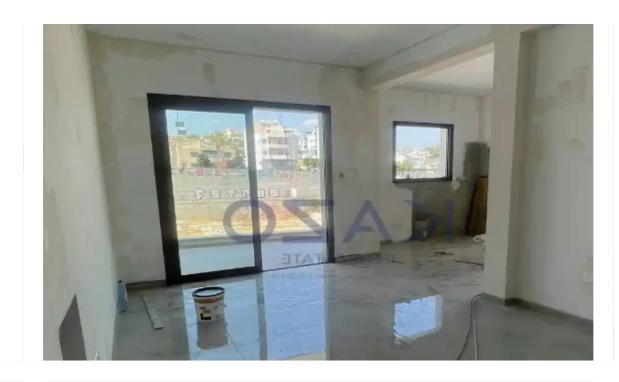

## 2-bedroom apartment f?r s?le €279.500

Limassol, Spyrou-Kyprianou-Ave-Kapsalos-3083, Cyprus

**Offered at:** €279,500

**Estate ID:** 55673

**Ref:** ba5403694

NET internal area: 99

Bathrooms: 2

Bedrooms: 2

Parking spaces: Covered cars

Available from: 2024-08-29

Offered at: **279,500** 

Type: Apartment

"""Estimated to be delivered in September 2024 this fantastic two-bedroom penthouse in the Kapsalos area is available for sale. The two-bedroom penthouse apartment will be based on the top floor of a two-level residential building and will cover an internal area of 78.85 square meters and an external area of 19.63 square meters. In particular, the penthouse will consist of an open-plan kitchen, dining, and living room area, two bedrooms, one comes with an ensuite shower, a main bathroom, and a spacious veranda covered. As a plus, this property will be offered with double-glazed windows, a solar water panel system, a private parking slot, and a storage room. Located in the Kapsalos area, th...