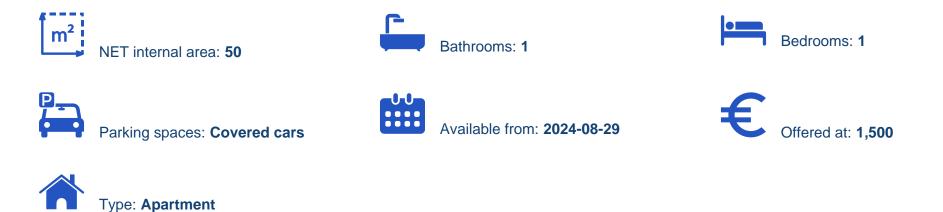

## **1-bedroom apartment to rent**

## €1.700

Limassol, Fragklinou-Rousvelt-St-Omonia-3011, Cyprus

Offered at: €1,500 Estate ID: 55904 Ref: ba5404689

Modern and luxury one bedroom apartment! Located in ideal location. Less than five min drive from Limassol Marina and Limassol Casino. Close to banks, petrol stations and Lidl. 2023 building. Modern & amp; comfort furniture and appliances to ensure a pleasant stay. Great lighting and hidden led lights for your pleasant movie nights. Double glazed windows - Balcony - Storage room - A/c in every room - Elevator in the building - Top floor apartment. Ready to move in 1/9/2024!...