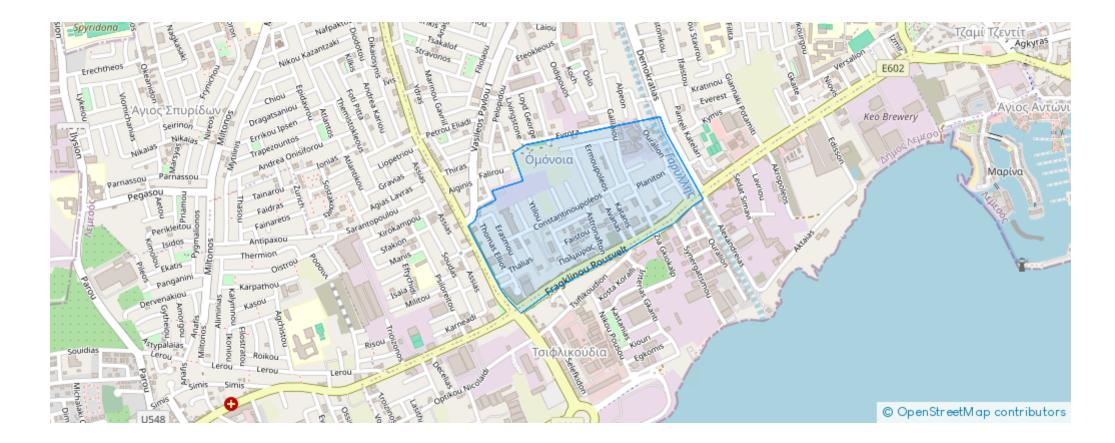

## **1-bedroom apartment to rent**

## €1.700

Limassol, Fragklinou-Rousvelt-St-Omonia-3011, Cyprus

Offered at: €1,500 Estate ID: 55904 Ref: ba5404689





Modern and luxury one bedroom apartment! Located in ideal location. Less than five min drive from Limassol Marina and Limassol Casino. Close to banks, petrol stations and Lidl. 2023 building. Modern & amp; comfort furniture and appliances to ensure a pleasant stay. Great lighting and hidden led lights for your pleasant movie nights. Double glazed windows - Balcony - Storage room - A/c in every room - Elevator in the building - Top floor apartment. Ready to move in 1/9/2024!...

## **Estate on map:**