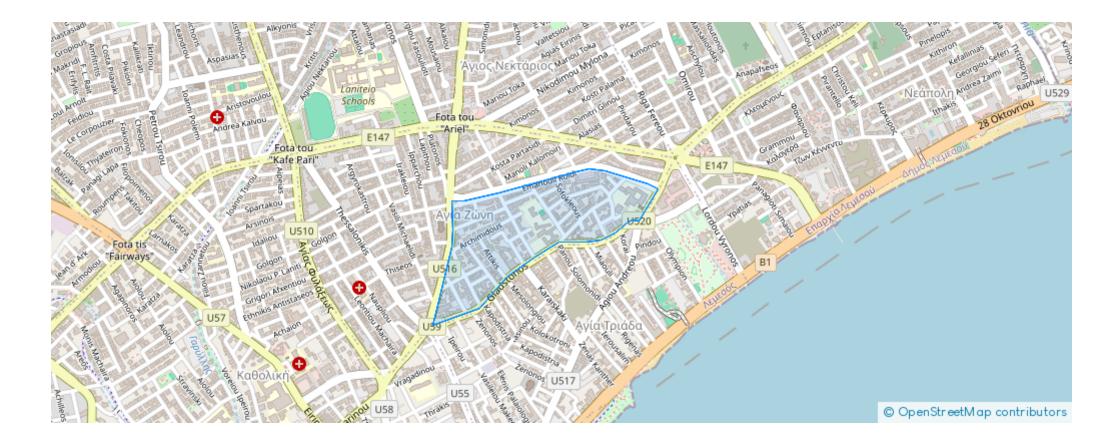

## €1.300

Limassol, Primary-School-St-Mary-School-Agia-Zoni-3031, Cyprus

Offered at: €1,160 Estate ID: 55969 Ref: ba5404497

This are the details for the flat: FOR RENT: 1 bedroFom flat 65sq.m for rent FULLY FURNISHED, AVAILABLE FROM 02/10/2024. On Archimedous 18, RENT €1300 (the rent price includes common expenses €50 and €15 garbage fees-refuse tax per month) Electricity, water & amp; internet must be registered on the tenant Name. Visit google map and search: CONCORDIA HOUSE-PSILLAKIS Flat includes: •covered Veranda 11sq.m •storage room 11sq.m (separate from the flat) •central Heating •double glazed windows •hot water solar panels •air conditioning •washing machine •refrigerator and freezer •parking for 1 car Available for viewing with appointment. for information call Panayiotis...

## **Estate on map:**