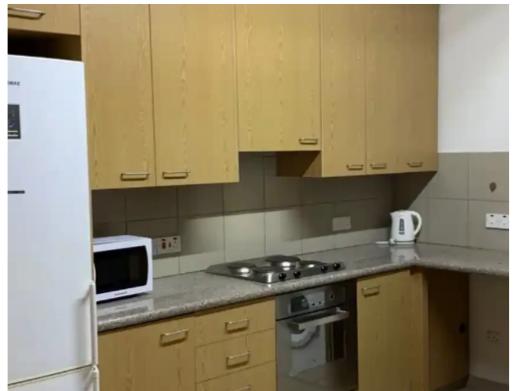

## €1.300

Limassol, Primary-School-St-Mary-School-Agia-Zoni-3031, Cyprus

Offered at: €1,160 Estate ID: 55969 Ref: ba5404497

This are the details for the flat: FOR RENT: 1 bedroFom flat 65sq.m for rent FULLY FURNISHED, AVAILABLE FROM 02/10/2024. On Archimedous 18, RENT €1300 (the rent price includes common expenses €50 and €15 garbage fees-refuse tax per month) Electricity, water & amp; internet must be registered on the tenant Name. Visit google map and search: CONCORDIA HOUSE-PSILLAKIS Flat includes: •covered Veranda 11sq.m •storage room 11sq.m (separate from the flat) •central Heating •double glazed windows •hot water solar panels •air conditioning •washing machine •refrigerator and freezer •parking for 1 car Available for viewing with appointment. for information call Panayiotis...